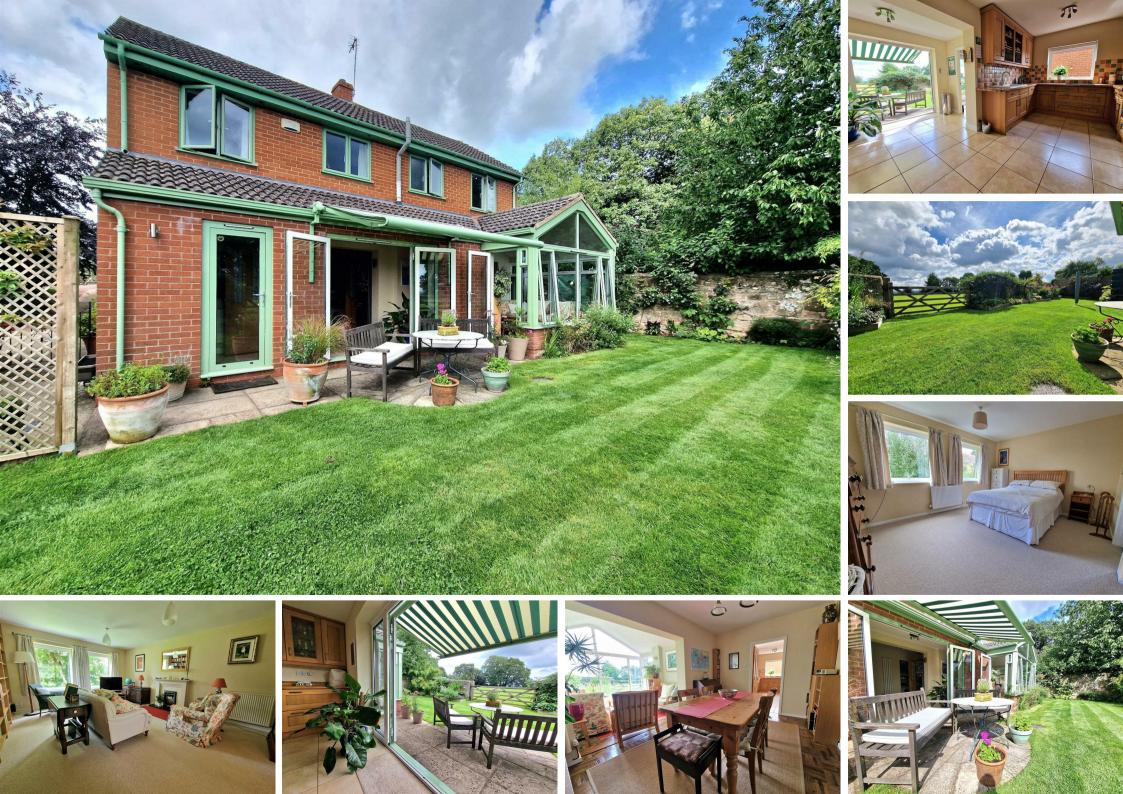

### Accommodation

Entering the property you are welcomed by a generously sized hallway with recently installed Karndean parquet flooring which in turn grants access to the living room, kitchen and cloakroom with WC and wash hand basin. The kitchen boasts a sociable space and benefits from French doors that open onto the outside patio area. Providing ample storage in a range of floor and eye level units, the kitchen also offers integrated appliances to include fridge freezer, four ring electric Neff hob, double electric Neff oven, ceramic sink, microwave and dishwasher. Additional storage is located in the utility room which also houses plumbing for washing machine. Leading through, the dining room and sun room both offer versatile spaces with the sun room benefitting from views over the rear garden. Completing downstairs, the living room is a great size with ample natural light through the front aspect windows. This room benefits from a feature fireplace with a Purevision inset multifuel stove.

### Outside

To the front of the property is a generously sized block paved driveway granting parking for multiple vehicles alongside a lawned area. Accessed via side gate, the rear garden boasts a combination of lawned and patio areas accompanied by an array of shrubbery and plants to include several climbing roses, Ceanothus and many others.