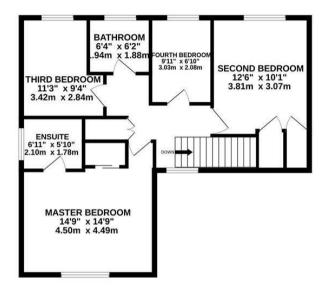

Taking the stairs, the first floor provides four bedrooms with the master benefitting from built in wardrobes and ensuite shower room to include WC, wash hand basin and shower cubical. The second bedroom is also a double has built in wardrobes. All rooms offer enviable views over the surrounding countryside to the Cotswold escarpment and May Hill. Finally, the bathroom comprises of a white suite with WC, wash hand basin and bath with shower over.

1 High Street, Newent, GL18 1AN

01531 828970 newent@naylorpowell.com www.naylorpowell.com **GROUND FLOOR** 

**1ST FLOOR** 

Whilst every attempt has been made to ensure the accuracy of the floorplan contained here, measurements of doors, windows, rooms and any other items are approximate and no responsibility is taken for any error, omission or mis-statement. This plan is for illustrative purposes only and should be used as such by any prospective purchaser. The services, systems and appliances shown have not been tested and no guarantee as to their operability or efficiency can be given. Made with Metropix @2023

Floorplans have been prepared for identification purposes only, they are not to scale and no guarantee can be given as to their accuracy.

Prospective purchasers please be aware none of the appliances, boiler, heaters etc. which may have been mentioned in these particulars have been tested and no guarantee can be given that they are in working order. Prospective purchasers should arrange for such items to be tested at their own expense.