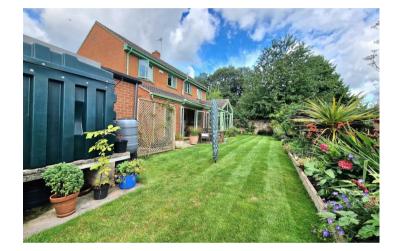

### Outside

To the front of the property is a generously sized block paved driveway granting parking for multiple vehicles alongside a lawned area. Accessed via side gate, the rear garden boasts a combination of lawned and patio areas accompanied by an array of shrubbery and plants to include several climbing roses, Ceanothus and many others.