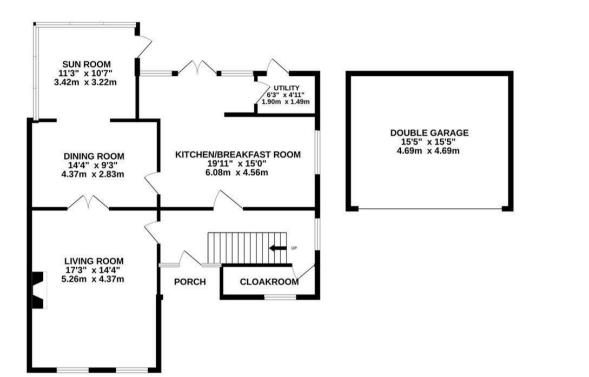

### Accommodation

Entering the property you are welcomed by a generously sized hallway with recently installed Karndean parquet flooring which in turn grants access to the living room, kitchen and cloakroom with WC and wash hand basin. The kitchen boasts a sociable space and benefits from French doors that open onto the outside patio area. Providing ample storage in a range of floor and eye level units, the kitchen also offers integrated appliances to include fridge freezer, four ring electric Neff hob, double electric Neff oven, ceramic sink, microwave and dishwasher. Additional storage is located in the utility room which also houses plumbing for washing machine. Leading through, the dining room and sun room both offer versatile spaces with the sun room benefitting from views over the rear garden. Completing downstairs, the living room is a great size with ample natural light through the front aspect windows. This room benefits from a feature fireplace with a Purevision inset multifuel stove.

Taking the stairs, the first floor provides four bedrooms with the master benefitting from built in wardrobes and ensuite shower room to include WC, wash hand basin and shower cubical. The second bedroom is also a double has built in wardrobes. All rooms offer enviable views over the surrounding countryside to the Cotswold escarpment and May Hill. Finally, the bathroom comprises of a white suite with WC, wash hand basin and bath with shower over.

### **Double Garage**

Detached double garage with electric roller door. Power and lighting.

1 High Street, Newent, GL18 1AN

01531 828970 newent@naylorpowell.com www.naylorpowell.com **GROUND FLOOR** 

**1ST FLOOR** 

Whilst every attempt has been made to ensure the accuracy of the floorplan contained here, measurements of doors, windows, rooms and any other items are approximate and no responsibility is taken for any error, omission or mis-statement. This plan is for illustrative purposes only and should be used as such by any prospective purchaser. The services, systems and appliances shown have not been tested and no guarantee as to their operability or efficiency can be given. Made with Metropix @2023