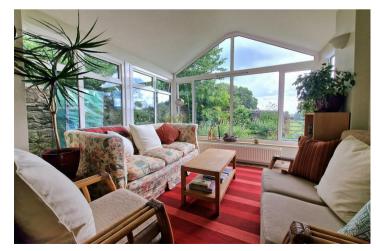

### Accommodation

Entering the property you are welcomed by a generously sized hallway with recently installed Karndean parquet flooring which in turn grants access to the living room, kitchen and cloakroom with WC and wash hand basin. The kitchen boasts a sociable space and benefits from French doors that open onto the outside patio area. Providing ample storage in a range of floor and eye level units, the kitchen also offers integrated appliances to include fridge freezer, four ring electric Neff hob, double electric Neff oven, ceramic sink, microwave and dishwasher. Additional storage is located in the utility room which also houses plumbing for washing machine. Leading through, the dining room and sun room both offer versatile spaces with the sun room benefitting from views over the rear garden. Completing downstairs, the living room is a great size with ample natural light through the front aspect windows. This room benefits from a feature fireplace with a Purevision inset multifuel stove.