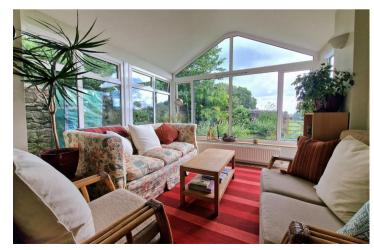

### Accommodation

Entering the property you are welcomed by a generously sized hallway with recently installed Karndean parquet flooring which in turn grants access to the living room, kitchen and cloakroom with WC and wash hand basin. The kitchen boasts a sociable space and benefits from French doors that open onto the outside patio area. Providing ample storage in a range of floor and eye level units, the kitchen also offers integrated appliances to include fridge freezer, four ring electric Neff hob, double electric Neff oven, ceramic sink, microwave and dishwasher. Additional storage is located in the utility room which also houses plumbing for washing machine. Leading through, the dining room and sun room both offer versatile spaces with the sun room benefitting from views over the rear garden. Completing downstairs, the living room is a great size with ample natural light through the front aspect windows. This room benefits from a feature fireplace with a Purevision inset multifuel stove.