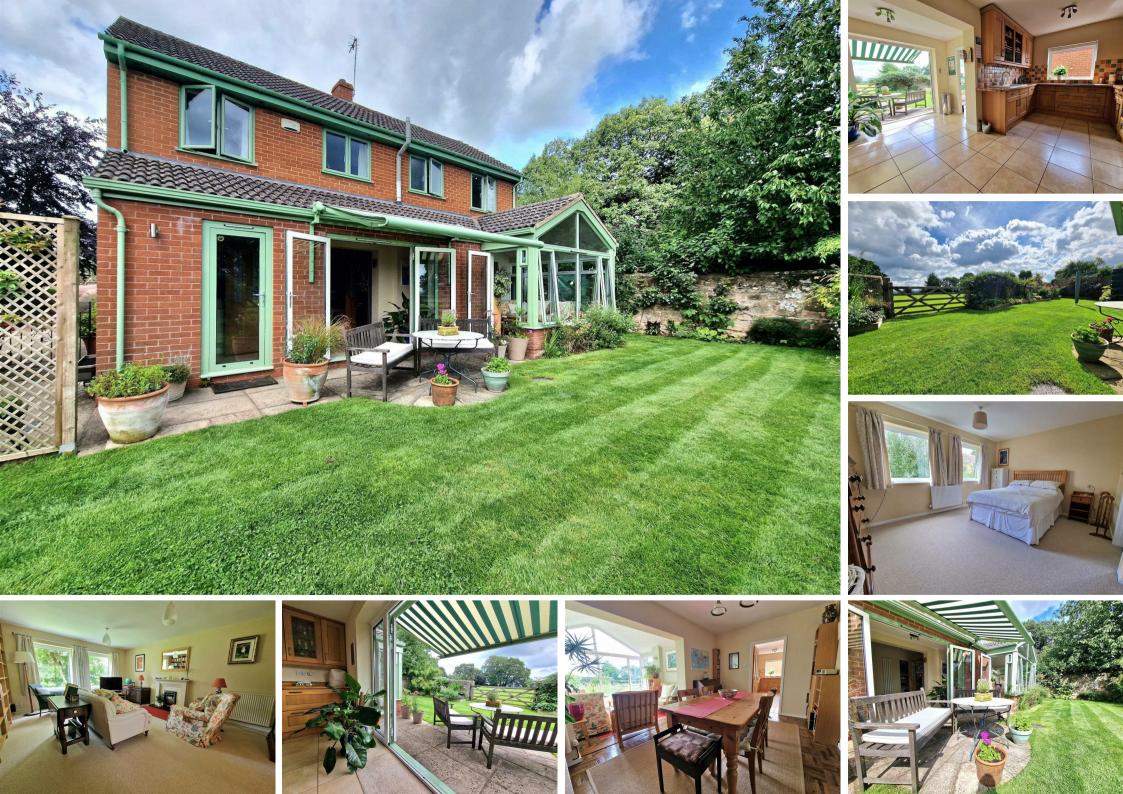

### Accommodation

Entering the property you are welcomed by a generously sized hallway with recently installed Karndean parquet flooring which in turn grants access to the living room, kitchen and cloakroom with WC and wash hand basin. The kitchen boasts a sociable space and benefits from French doors that open onto the outside patio area. Providing ample storage in a range of floor and eye level units, the kitchen also offers integrated appliances to include fridge freezer, four ring electric Neff hob, double electric Neff oven, ceramic sink, microwave and dishwasher. Additional storage is located in the utility room which also houses plumbing for washing machine. Leading through, the dining room and sun room both offer versatile spaces with the sun room benefitting from views over the rear garden. Completing downstairs, the living room is a great size with ample natural light through the front aspect windows. This room benefits from a feature fireplace with a Purevision inset multifuel stove.

#### Outside

To the front of the property is a generously sized block paved driveway granting parking for multiple vehicles alongside a lawned area. Accessed via side gate, the rear garden boasts a combination of lawned and patio areas accompanied by an array of shrubbery and plants to include several climbing roses, Ceanothus and many others.