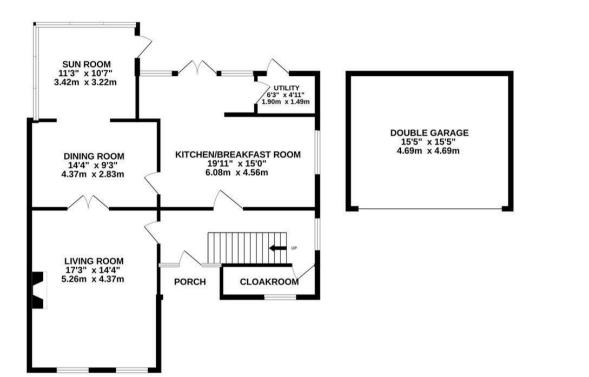

### Accommodation

Entering the property you are welcomed by a generously sized hallway with recently installed Karndean parquet flooring which in turn grants access to the living room, kitchen and cloakroom with WC and wash hand basin. The kitchen boasts a sociable space and benefits from French doors that open onto the outside patio area. Providing ample storage in a range of floor and eye level units, the kitchen also offers integrated appliances to include fridge freezer, four ring electric Neff hob, double electric Neff oven, ceramic sink, microwave and dishwasher. Additional storage is located in the utility room which also houses plumbing for washing machine. Leading through, the dining room and sun room both offer versatile spaces with the sun room benefitting from views over the rear garden. Completing downstairs, the living room is a great size with ample natural light through the front aspect windows. This room benefits from a feature fireplace with a Purevision inset multifuel stove.

Taking the stairs, the first floor provides four bedrooms with the master benefitting from built in wardrobes and ensuite shower room to include WC, wash hand basin and shower cubical. The second bedroom is also a double has built in wardrobes. All rooms offer enviable views over the surrounding countryside to the Cotswold escarpment and May Hill. Finally, the bathroom comprises of a white suite with WC, wash hand basin and bath with shower over.

#### **Double Garage**

Detached double garage with electric roller shutter door. Power and lighting.

1 High Street, Newent, GL18 1AN

01531 828970 newent@naylorpowell.com www.naylorpowell.com **GROUND FLOOR** 

**1ST FLOOR** 

Whilst every attempt has been made to ensure the accuracy of the floorplan contained here, measurements of doors, windows, rooms and any other items are approximate and no responsibility is taken for any error, omission or mis-statement. This plan is for illustrative purposes only and should be used as such by any prospective purchaser. The services, systems and appliances shown have not been tested and no guarantee as to their operability or efficiency can be given. Made with Metropix @2023