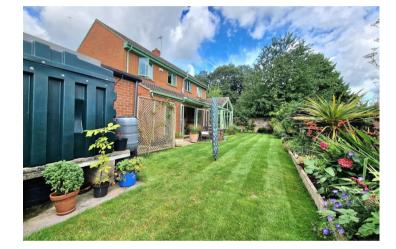

#### Outside

To the front of the property is a generously sized block paved driveway granting parking for multiple vehicles alongside a lawned area. Accessed via side gate, the rear garden boasts a combination of lawned and patio areas accompanied by an array of shrubbery and plants to include several climbing roses, Ceanothus and many others.