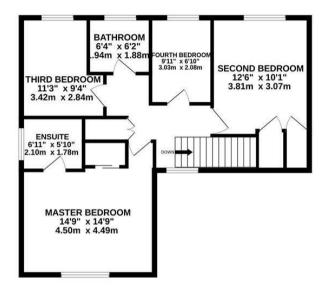

Taking the stairs, the first floor provides four bedrooms with the master benefitting from built in wardrobes and ensuite shower room to include WC, wash hand basin and shower cubical. The second bedroom is also a double has built in wardrobes. All rooms offer enviable views over the surrounding countryside to the Cotswold escarpment and May Hill. Finally, the bathroom comprises of a white suite with WC, wash hand basin and bath with shower over.

1 High Street, Newent, GL18 1AN

01531 828970 newent@naylorpowell.com www.naylorpowell.com **GROUND FLOOR** 

**1ST FLOOR** 

Whilst every attempt has been made to ensure the accuracy of the floorplan contained here, measurements of doors, windows, rooms and any other items are approximate and no responsibility is taken for any error, omission or mis-statement. This plan is for illustrative purposes only and should be used as such by any prospective purchaser. The services, systems and appliances shown have not been tested and no guarantee as to their operability or efficiency can be given. Made with Metropix @2023