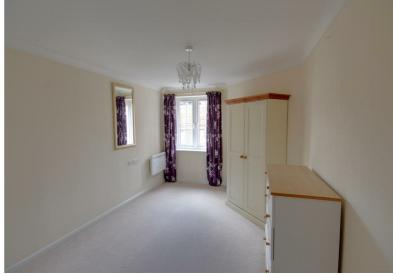

#### Accommodation

The entrance hall has various doors leading off into the lounge, bedroom, bathroom and large utility space. The spacious lounge has a double glazed window to the side elevation and wall mounted electric fire. Doors lead through to a modern fitted kitchen benefiting from integrated appliances to include cooker, hob, fridge and freezer and with a double glazed window to the side elevation. The bedroom has mirror fronted fitted double wardrobes and a double glazed window to the side elevation. The bathroom comprises of a bath with shower over, low level w.c and wash hand basin.