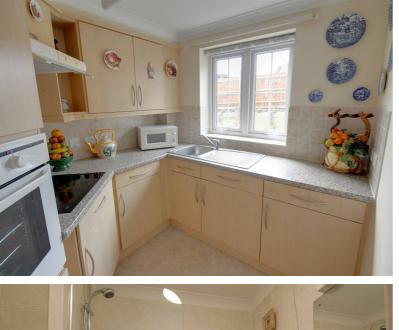

#### Accommodation

The entrance hall has various doors leading off into the lounge, bedroom, bathroom and large utility space. The spacious lounge has a double glazed window to the side elevation and wall mounted electric fire. Doors lead through to a modern fitted kitchen benefiting from integrated appliances to include cooker, hob, fridge and freezer and with a double glazed window to the side elevation. The bedroom has mirror fronted fitted double wardrobes and a double glazed window to the side elevation. The bathroom comprises of a bath with shower over, low level w.c and wash hand basin.