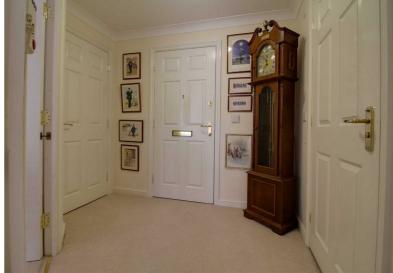

#### Accommodation

The entrance hall has various doors leading off into the lounge, bedroom, bathroom and large utility space. The spacious lounge has a double glazed window to the side elevation and wall mounted electric fire. Doors lead through to a modern fitted kitchen benefiting from integrated appliances to include cooker, hob, fridge and freezer and with a double glazed window to the side elevation. The bedroom has mirror fronted fitted double wardrobes and a double glazed window to the side elevation. The bathroom comprises of a bath with shower over, low level w.c and wash hand basin.