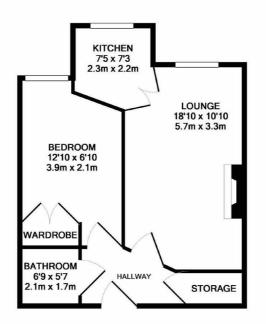

#### Accommodation

The entrance hall has various doors leading off into the lounge, bedroom, bathroom and large utility space. The spacious lounge has a double glazed window to the side elevation and wall mounted electric fire. Doors lead through to a modern fitted kitchen benefiting from integrated appliances to include cooker, hob, fridge and freezer and with a double glazed window to the side elevation. The bedroom has mirror fronted fitted double wardrobes and a double glazed window to the side elevation. The bathroom comprises of a bath with shower over, low level w.c and wash hand basin.

Whilst every attempt has been made to ensure the accuracy of the floor pian contained here, measurements of doors, windows, rooms and any other items are approximate and no responsibility is taken for any error, omission, or mis-statement. This plan is for illustrative purposes only and should be used as such by any prospective purchaser. The services, systems and appliances shown have not been tested and no guarantee as to their operability or efficiency can be given Made with Metropix @2018

Floorplans have been prepared for identification purposes only, they are not to scale and no guarantee can be given as to their accuracy.

Prospective purchasers please be aware none of the appliances, boiler, heaters etc. which may have been mentioned in these particulars have been tested and no guarantee can be given that they are in working order. Prospective purchasers should arrange for such items to be tested at their own expense.