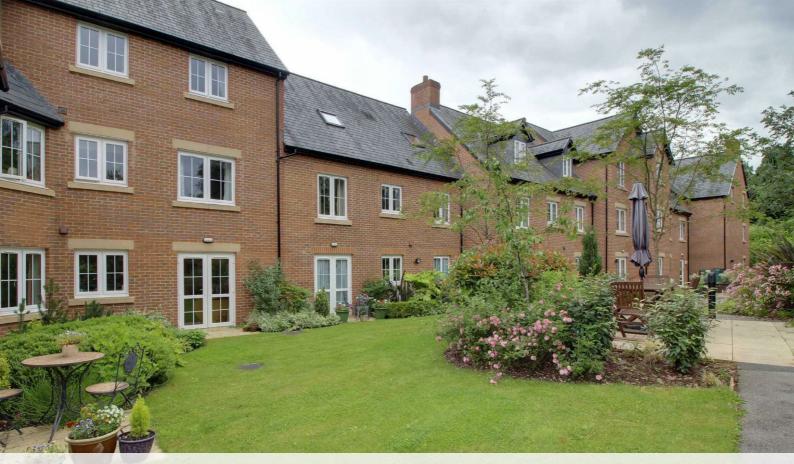

#### Outside

Outside is a car park (no allocated spaces) and communal garden to the side on the development.

#### Location

Daffodil Court, built in 2008, comprises of a total of 46 apartments ideal for those looking to continue their independence within an active and secure community. Benefiting from shared gardens, communal lounge, laundry and guest facilities. The complex holds regular social activities including weekly coffee mornings, fish and chip evenings alongside social events including trips to the theatre. Residents within the property must be over the age of 60 years with any second resident in the apartment being over the age of 55 years. Ideally located close to the Health Centre and town amenities.