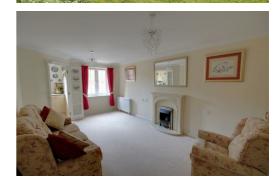

#### Accommodation

The entrance hall has various doors leading off into the lounge, bedroom, bathroom and large utility space. The spacious lounge has a double glazed window to the side elevation and wall mounted electric fire. Doors lead through to a modern fitted kitchen benefiting from integrated appliances to include cooker, hob, fridge and freezer and with a double glazed window to the side elevation. The bedroom has mirror fronted fitted double wardrobes and a double glazed window to the side elevation. The bathroom comprises of a bath with shower over, low level w.c and wash hand basin.