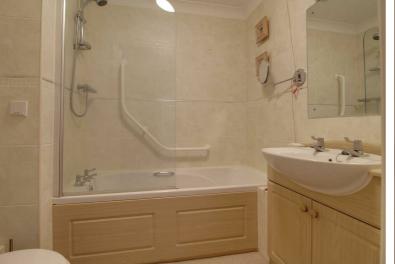

#### Accommodation

The entrance hall has various doors leading off into the lounge, bedroom, bathroom and large utility space. The spacious lounge has a double glazed window to the side elevation and wall mounted electric fire. Doors lead through to a modern fitted kitchen benefiting from integrated appliances to include cooker, hob, fridge and freezer and with a double glazed window to the side elevation. The bedroom has mirror fronted fitted double wardrobes and a double glazed window to the side elevation. The bathroom comprises of a bath with shower over, low level w.c and wash hand basin.