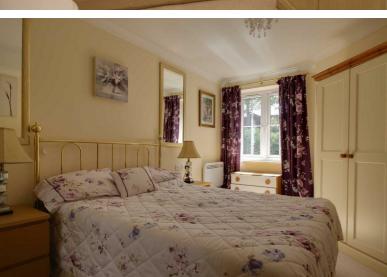

#### Accommodation

The entrance hall has various doors leading off into the lounge, bedroom, bathroom and large utility space. The spacious lounge has a double glazed window to the side elevation and wall mounted electric fire. Doors lead through to a modern fitted kitchen benefiting from integrated appliances to include cooker, hob, fridge and freezer and with a double glazed window to the side elevation. The bedroom has mirror fronted fitted double wardrobes and a double glazed window to the side elevation. The bathroom comprises of a bath with shower over, low level w.c and wash hand basin.