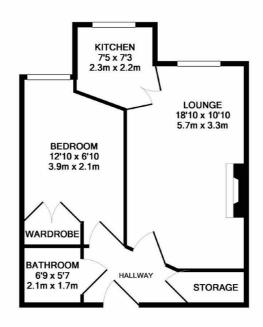

#### Accommodation

The entrance hall has various doors leading off into the lounge, bedroom, bathroom and large utility space. The spacious lounge has a double glazed window to the side elevation and wall mounted electric fire. Doors lead through to a modern fitted kitchen benefiting from integrated appliances to include cooker, hob, fridge and freezer and with a double glazed window to the side elevation. The bedroom has mirror fronted fitted double wardrobes and a double glazed window to the side elevation. The bathroom comprises of a bath with shower over, low level w.c and wash hand basin.

### **Directions**

From the centre of Newent turn left into Watery Lane and Daffodil Court will be located on the right hand side.

Whilst every attempt has been made to ensure the accuracy of the floor plan contained here, measurements of doors, windows, rooms and any other items are approximate and no responsibility is taken for any error, omission, or mis-statement. This plan is for illustrative purposes only and should be used as such by any prospective purchaser. The services, systems and appliances shown have not been tested and no guarantee as to their operability or efficiency can be given