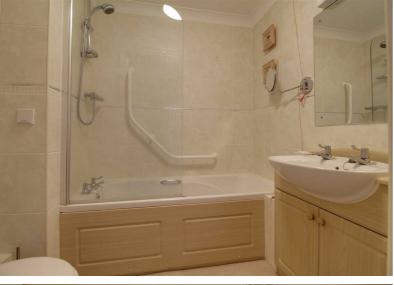

#### Accommodation

The entrance hall has various doors leading off into the lounge, bedroom, bathroom and large utility space. The spacious lounge has a double glazed window to the side elevation and wall mounted electric fire. Doors lead through to a modern fitted kitchen benefiting from integrated appliances to include cooker, hob, fridge and freezer and with a double glazed window to the side elevation. The bedroom has mirror fronted fitted double wardrobes and a double glazed window to the side elevation. The bathroom comprises of a bath with shower over, low level w.c and wash hand basin.