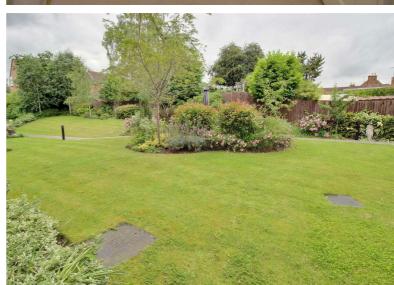

#### Outside

Outside is a car park and communal garden.

#### Location

Daffodil Court, built in 2008, comprises of a total of 46 apartments ideal for those looking to continue their independence within an active and secure community. Benefiting from shared gardens, communal lounge, laundry and guest facilities. The complex holds regular social activities including weekly coffee mornings, fish and chip evenings alonaside social events including trips to the