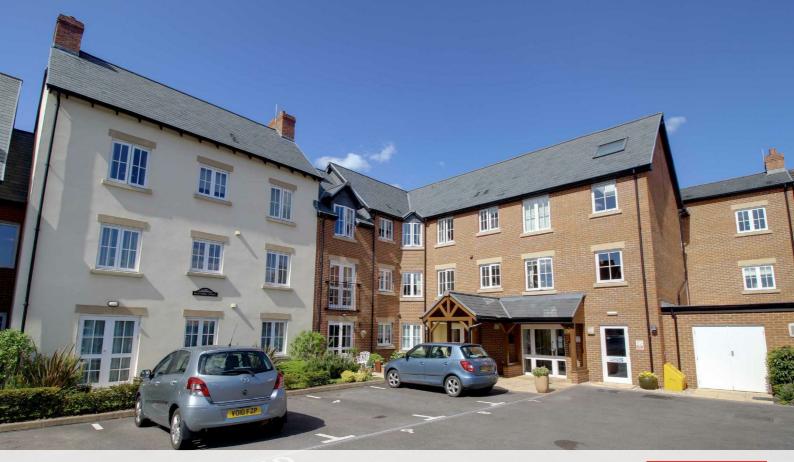

#### Outside

Outside is a car park and communal garden.

#### Location

Daffodil Court, built in 2008, comprises of a total of 46 apartments ideal for those looking to continue their independence within an active and secure community. Benefiting from shared gardens, communal lounge, laundry and guest facilities. The complex holds regular social activities including weekly coffee mornings, fish and chip evenings alonaside social events including trips to the