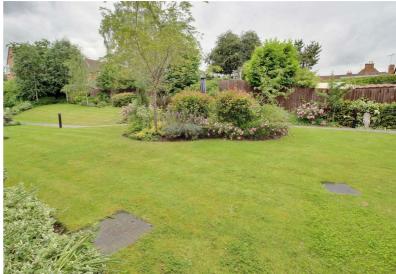

### Outside

Outside is a car park and communal garden.

#### Location

Daffodil Court, built in 2008, comprises of a total of 46 apartments ideal for those looking to continue their independence within an active and secure community. Benefiting from shared gardens, communal lounge, laundry and guest facilities. The complex holds regular social activities including weekly coffee mornings, fish and chip evenings alongside social events including trips to the theatre. Residents within the property must be over the age of 60 years with any second resident in the apartment being over the age of 55 years.