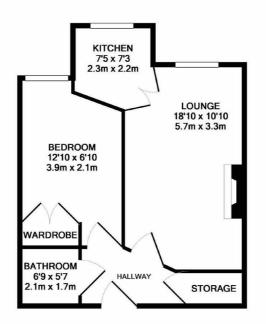

#### Accommodation

The entrance hall has various doors leading off into the lounge, bedroom, bathroom and large utility space. The spacious lounge has a double glazed window to the side elevation and wall mounted electric fire. Doors lead through to a modern fitted kitchen benefiting from integrated appliances to include cooker, hob, fridge and freezer and with a double glazed window to the side elevation. The bedroom has miror fronted fitted double wardrobes and a double glazed window to the side elevation. The bathroom comprises of a bath with shower over, low level w.c and wash hand basin.

Whilst every attempt has been made to ensure the accuracy of the floor pian contained here, measurements of doors, windows, rooms and any other items are approximate and no responsibility is taken for any error, omission, or mis-statement. This plan is for illustrative purposes only and should be used as such by any prospective purchaser. The services, systems and appliances shown have not been tested and no guarantee as to their operability or efficiency can be given Made with Metropix @2018