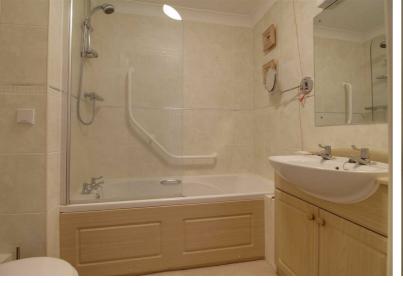

#### Accommodation

The entrance hall has various doors leading off into the lounge, bedroom, bathroom and large utility space. The spacious lounge has a double glazed window to the side elevation and wall mounted electric fire. Doors lead through to a modern fitted kitchen benefiting from integrated appliances to include cooker, hob, fridge and freezer and with a double glazed window to the side elevation. The bedroom has miror fronted fitted double wardrobes and a double glazed window to the side elevation. The bathroom comprises of a bath with shower over, low level w.c and wash hand basin.