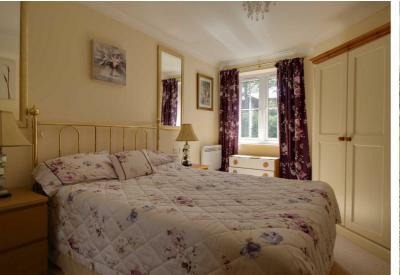

#### Accommodation

The entrance hall has various doors leading off into the lounge, bedroom, bathroom and large utility space. The spacious lounge has a double glazed window to the side elevation and wall mounted electric fire. Doors lead through to a modern fitted kitchen benefiting from integrated appliances to include cooker, hob, fridge and freezer and with a double glazed window to the side elevation. The bedroom has miror fronted fitted double wardrobes and a double glazed window to the side elevation. The bathroom comprises of a bath with shower over, low level w.c and wash hand basin.