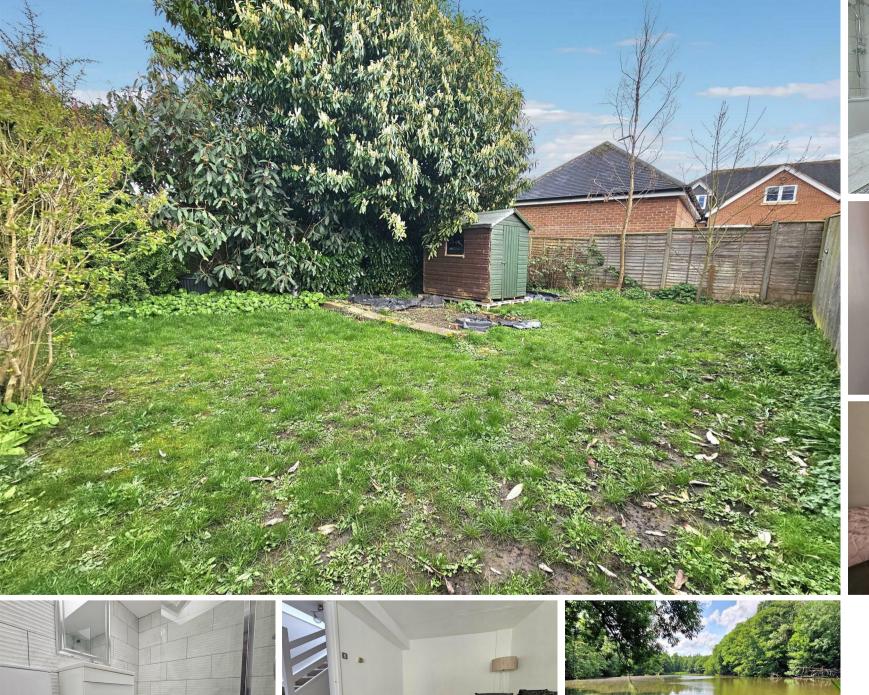

#### Outside

There is a communal garden located to the rear of the property. This space offers a combination of gravelled and lawned areas.