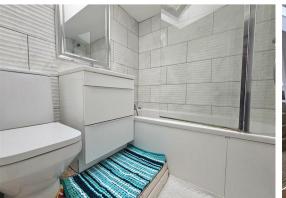

#### **Bathroom**

Tiled bathroom with white suite to include WC, vanity wash hand basin and bath with shower over. Skylight.