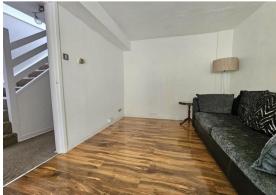

### **Living Room**

Laminated flooring. Sash window to front aspect of the apartment.