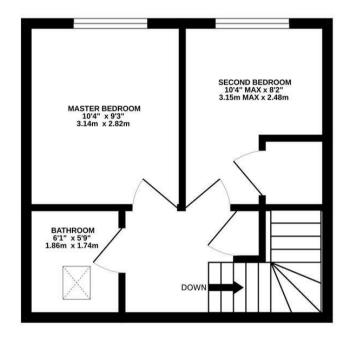

#### Master Bedroom

Carpeted. Window to front aspect overlooking Newent High street.

#### **Second Bedroom**

Carpeted. Above stairs storage cupboard. Window to front aspect

#### **Bathroom**

Tiled bathroom with white suite to include WC, vanity wash hand basin and bath with shower over. Skylight.

02

GROUND FLOOR 1ST FLOOR

Whilst every attempt has been made to ensure the accuracy of the floorplan contained here, measurements of doors, windows, rooms and any other items are approximate and no responsibility is taken for any error, omission or mis-statement. This plan is for illustrative purposes only and should be used as such by any prospective purchaser. The services, systems and appliances shown have not been tested and no guarantee as to their operability or efficiency can be given.