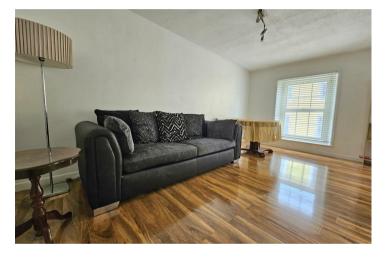

### **Living Room**

Laminated flooring. Sash window to front aspect of the apartment.