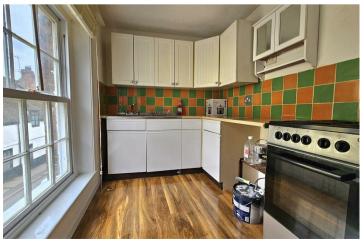

#### **Kitchen**

Ample storage in a range of floor and eye level units accompanied by space for cooker and washing machine. Window to front aspect.