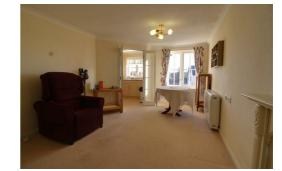

#### Lounge

Light airy lounge, feature fireplace surround inset electric coal effect fire, window, radiator. Doors to the kitchen.