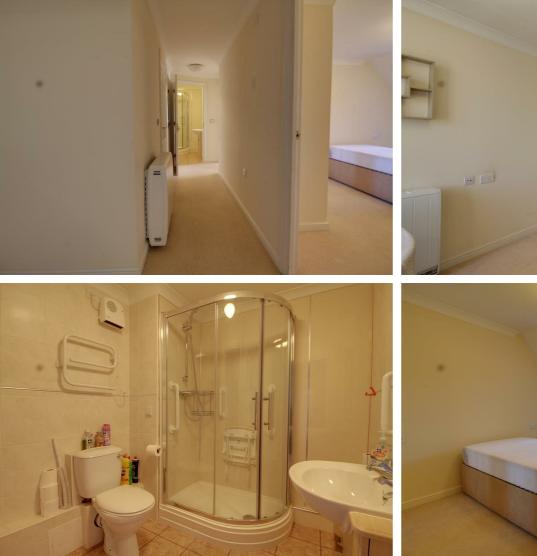

#### **Bedroom One**

Built in mirrored front wardrobes, window, radiator.

#### Bedroom Two

Built in mirrored fronted wardrobes, window, radiator.

#### Bathroom

Suite comprising corner shower cubicle, WC, wash hand basin, plumbing for washing machine. Tiled floor and wall tiles.