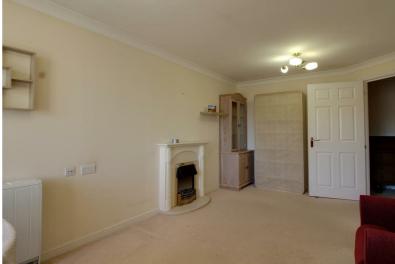

#### Lounge

Light airy lounge, feature fireplace surround inset electric coal effect fire, window, radiator. Doors to the kitchen.