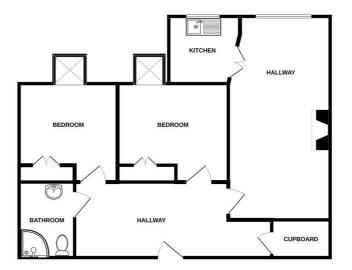

#### **Entrance Hall**

Hallway with doors off, large storage cupboard with shelves, cupboard housing the boiler.

#### **Bedroom One**

Built in mirrored front wardrobes, window, radiator.

#### Bedroom Two

Built in mirrored fronted wardrobes, window, radiator.

#### Bathroom

Suite comprising corner shower cubicle, WC, wash hand basin, plumbing for washing machine. Tiled floor and wall tiles.

## **GROUND FLOOR**

whole every aborgs has been inade to elistic the accuracy of the tooppan contained hee, inequirements of doors, wholever, torons and any other lensins are apportantiale and no respectibility is taken to any error, omission or mis-statement. This plan is for illustrative purposes only and should be used as such by any rospective purchaser. This services, systems and applications shown have no been tested and no guarantee as to their operability or efficiency can be given. Made with Merging CO203