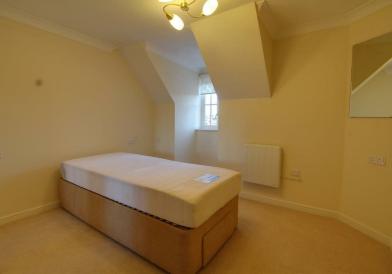

#### **Bedroom One**

Built in mirrored front wardrobes, window, radiator.

#### Bedroom Two

Built in mirrored fronted wardrobes, window, radiator.