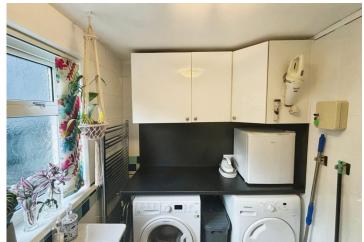

The kitchen is a real showstopper, featuring underfloor heating, a range of appliances, and an 8 burner induction hob. The kitchen also provides the added convenience of a separate utility and WC. This beautiful space is complemented by an abundance of storage options, perfect for the culinary enthusiast.