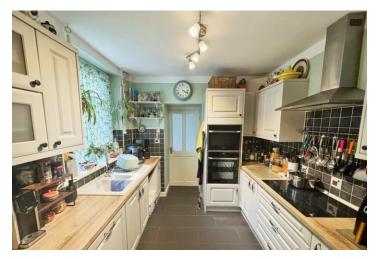

The kitchen is a real showstopper, featuring underfloor heating, a range of appliances, and an 8 burner induction hob. The kitchen also provides the added convenience of a separate utility and WC. This beautiful space is complemented by an abundance of storage options, perfect for the culinary enthusiast.