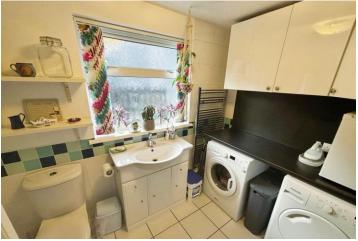

The kitchen is a real showstopper, featuring underfloor heating, a range of appliances, and an 8 burner induction hob. The kitchen also provides the added convenience of a separate utility and WC. This beautiful space is complemented by an abundance of storage options, perfect for the culinary enthusiast.