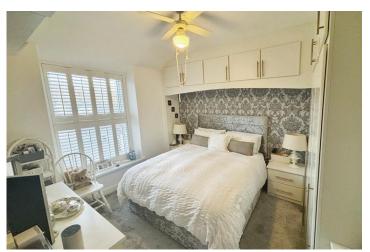

Upstairs, the property offers three bedrooms. The master bedroom is a generous double room with large windows and built-in wardrobes, providing plenty of storage. The second bedroom is equally spacious, featuring an en-suite WC and built-in wardrobes. The third bedroom, while a single, is nonetheless spacious and would make an ideal child's room or home office.