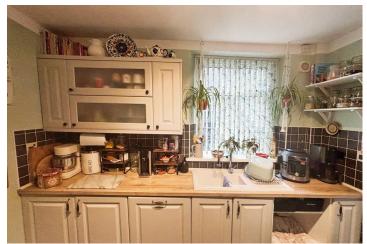

The kitchen is a real showstopper, featuring underfloor heating, a range of appliances, and an 8 burner induction hob. The kitchen also provides the added convenience of a separate utility and WC. This beautiful space is complemented by an abundance of storage options, perfect for the culinary enthusiast.