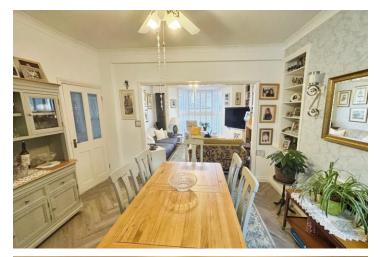

The property's reception room is a warm, inviting space featuring herringbone flooring, two fireplaces, and a beautiful bay window that draws in abundant natural light. The openplan layout offers plenty of room for a 6-8 seat table, perfect for entertaining guests. Patio doors lead out to a low-maintenance garden, complete with a large shed equipped with power and lighting.