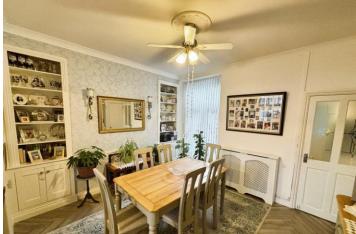

The property's reception room is a warm, inviting space featuring herringbone flooring, two fireplaces, and a beautiful bay window that draws in abundant natural light. The openplan layout offers plenty of room for a 6-8 seat table, perfect for entertaining guests. Patio doors lead out to a low-maintenance garden, complete with a large shed equipped with power and lighting.