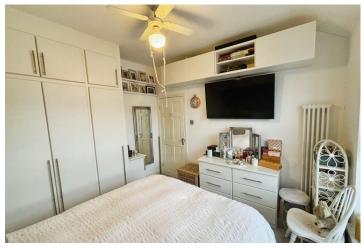

Upstairs, the property offers three bedrooms. The master bedroom is a generous double room with large windows and built-in wardrobes, providing plenty of storage. The second bedroom is equally spacious, featuring an en-suite WC and built-in wardrobes. The third bedroom, while a single, is nonetheless spacious and would make an ideal child's room or home office.