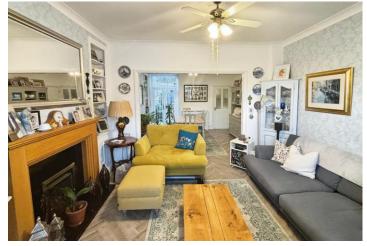

The property's reception room is a warm, inviting space featuring herringbone flooring, two fireplaces, and a beautiful bay window that draws in abundant natural light. The openplan layout offers plenty of room for a 6-8 seat table, perfect for entertaining guests. Patio doors lead out to a low-maintenance garden, complete with a large shed equipped with power and lighting.