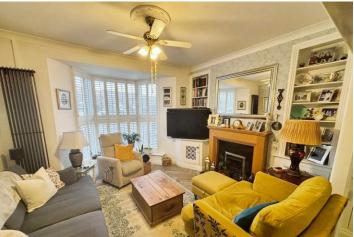

The property's reception room is a warm, inviting space featuring herringbone flooring, two fireplaces, and a beautiful bay window that draws in abundant natural light. The openplan layout offers plenty of room for a 6-8 seat table, perfect for entertaining guests. Patio doors lead out to a low-maintenance garden, complete with a large shed equipped with power and lighting.