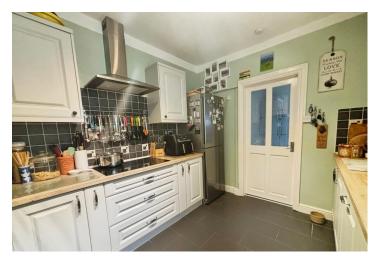

The kitchen is a real showstopper, featuring underfloor heating, a range of appliances, and an 8 burner induction hob. The kitchen also provides the added convenience of a separate utility and WC. This beautiful space is complemented by an abundance of storage options, perfect for the culinary enthusiast.