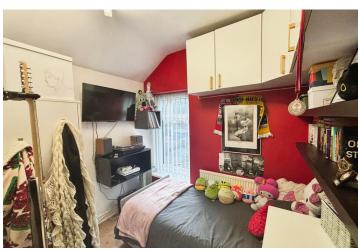

Upstairs, the property offers three bedrooms. The master bedroom is a generous double room with large windows and built-in wardrobes, providing plenty of storage. The second bedroom is equally spacious, featuring an en-suite WC and built-in wardrobes. The third bedroom, while a single, is nonetheless spacious and would make an ideal child's room or home office.