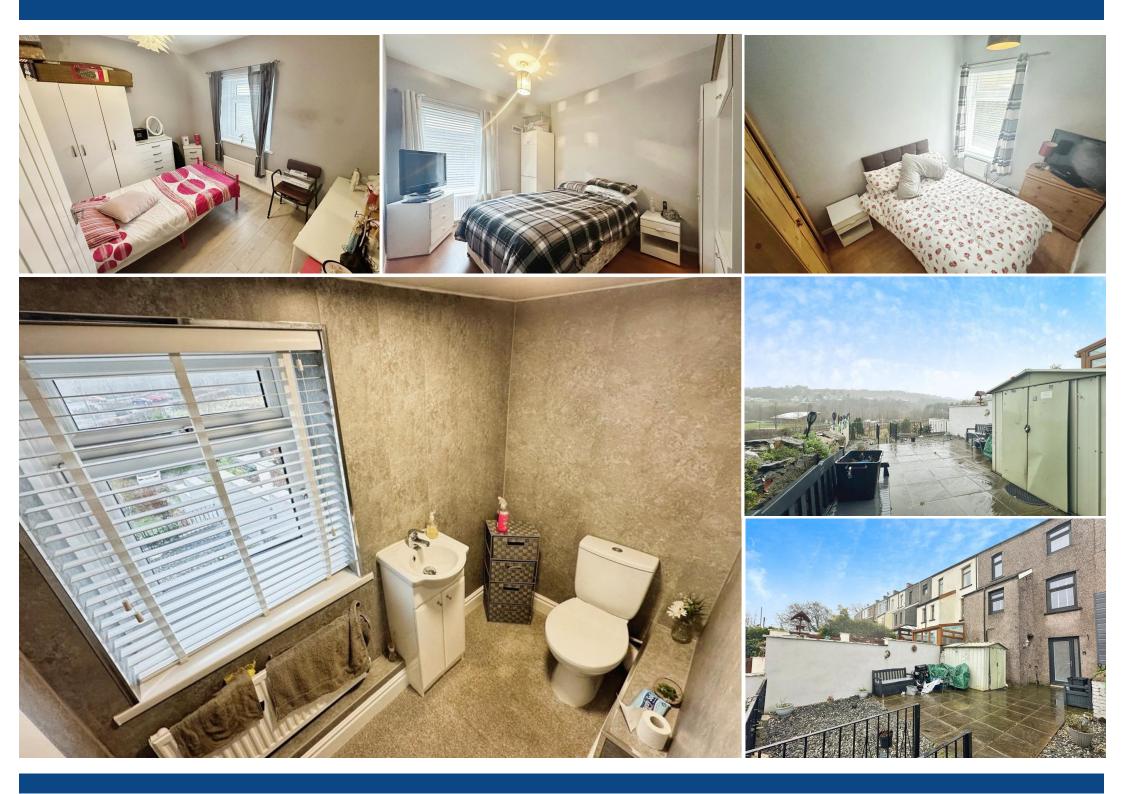

#### BEDROOM ONE

 $12' 7" \times 8' 6" (3.86m \times 2.60m)$  Double bedroom. Laminate flooring. Window to front. Radiator.

#### **BEDROOM TWO**

 $11'\ 0"\ x\ 8'\ 11"\ (3.36m\ x\ 2.72m)$  Double bedroom. Laminate flooring. Window to rear offering a brilliant view across the valley. Radiator.

#### **BEDROOM THREE**

 $11' 5" \times 7' 11" (3.48m \times 2.42m)$  Double bedroom. Laminate flooring. Window to front. Radiator.

#### TO THE REAR

A unique, westerly facing position offering open views across the valley,. Step out onto a large, level patio to enjoy the evening sunset! Steps down to lawn and driveway parking accessed from rear lane.