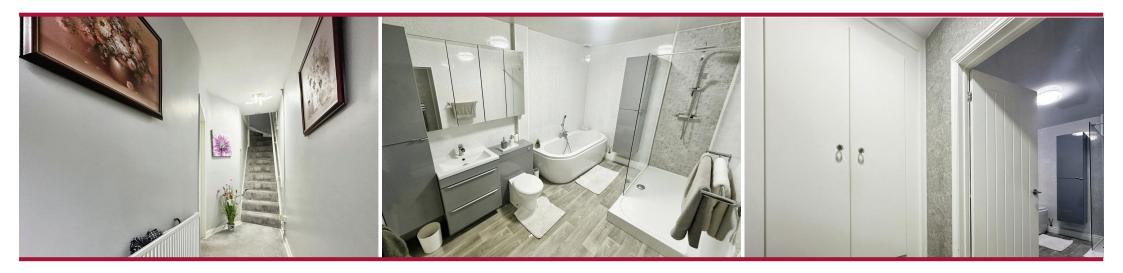

#### **INNER HALL**

Large fitted storage cupboard. Door to bathroom.

#### BATHROOM

11' 3"  $\times$  9' 0" (3.45m  $\times$  2.76m) Simply stunning bathroom suite comprising; bath tub, walk-in shower, WC & wash basin set in vanity unit. Vinyl flooring. Fully cladded walls & ceiling. Towel radiator.