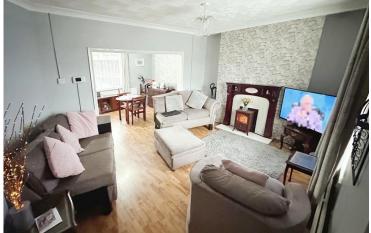

#### LOUNGE

14' 6" x 12' 3" (4.43m x 3.75m) Good size family space. Window to rear offering a brilliant view across the valley. Laminate flooring. Radiator. Door to WC & stairs to Lower level.

#### **DINING ROOM**

13'  $8" \times 10' \ 0" \ (4.18m \times 3.06m)$  Nicely sized space for dining. Open plan with lounge. Laminate flooring. Window to front. Radiator.