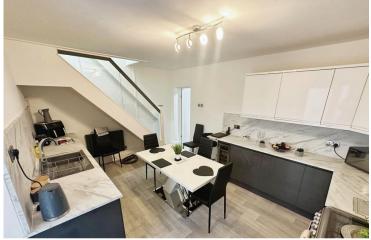

#### KITCHEN/DINER

16' 2" x 11' 1"  $(4.95\,\mathrm{m}\,\mathrm{x}\ 3.40\,\mathrm{m})$  Stylish kitchen with central dining space. Fitted with modern wall & base units. Integrated base level fridge & freezer. Laminate flooring. Doors to rear garden and inner hall leading to bathroom