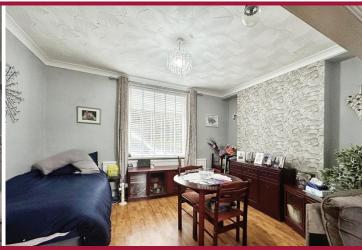

#### **DINING ROOM**

13'  $8" \times 10' \ 0" \ (4.18m \times 3.06m)$  Nicely sized space for dining. Open plan with lounge. Laminate flooring. Window to front. Radiator.

#### KITCHEN/DINER

16' 2" x 11' 1"  $(4.95\,\mathrm{m}\,\mathrm{x}\ 3.40\,\mathrm{m})$  Stylish kitchen with central dining space. Fitted with modern wall & base units. Integrated base level fridge & freezer. Laminate flooring. Doors to rear garden and inner hall leading to bathroom