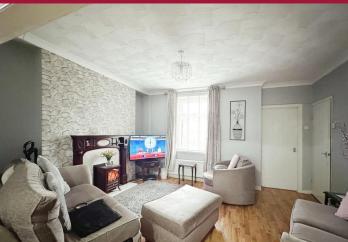

#### LOUNGE

14' 6" x 12' 3" (4.43m x 3.75m) Good size family space. Window to rear offering a brilliant view across the valley. Laminate flooring. Radiator. Door to WC & stairs to Lower level.

#### **DINING ROOM**

13'  $8" \times 10' \ 0" \ (4.18m \times 3.06m)$  Nicely sized space for dining. Open plan with lounge. Laminate flooring. Window to front. Radiator.

#### WC

7' 4"  $\times$  3' 10" (2.26m  $\times$  1.18m) Fitted with WC & wash basin. Great potential to add a shower. Carpeted floor. Window to rear. Radiator.