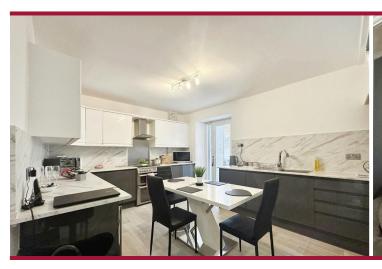

#### KITCHEN/DINER

16' 2" x 11' 1"  $(4.95\,\mathrm{m}\,\mathrm{x}\ 3.40\,\mathrm{m})$  Stylish kitchen with central dining space. Fitted with modern wall & base units. Integrated base level fridge & freezer. Laminate flooring. Doors to rear garden and inner hall leading to bathroom