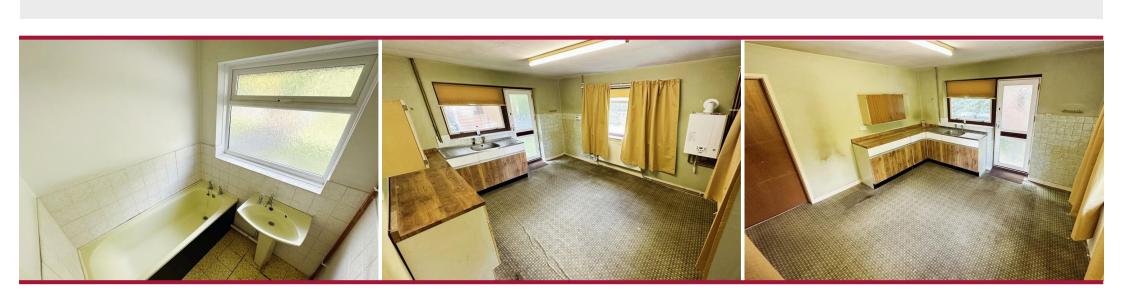

#### **KITCHEN**

13' 1" x 11' 10" (4.00 m x 3.61 m) Nicely sized kitchen offering superb potential to improve.

#### **BATHROOM**

 $5' 9" \times 5' 6" (1.76m \times 1.68m)$  Fitted with Bath tub & WC. Window to front. Radiator.