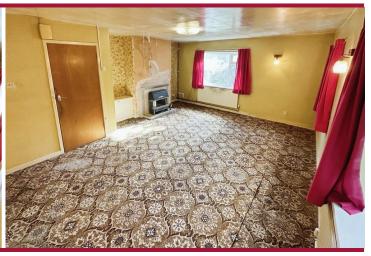

#### LOUNGE

17' 8" x 15' 8" (5.40m x 4.80m) Generously sized kitchen. Carpeted floor. Windows to side & rear. Two radiators. Door to kitchen.