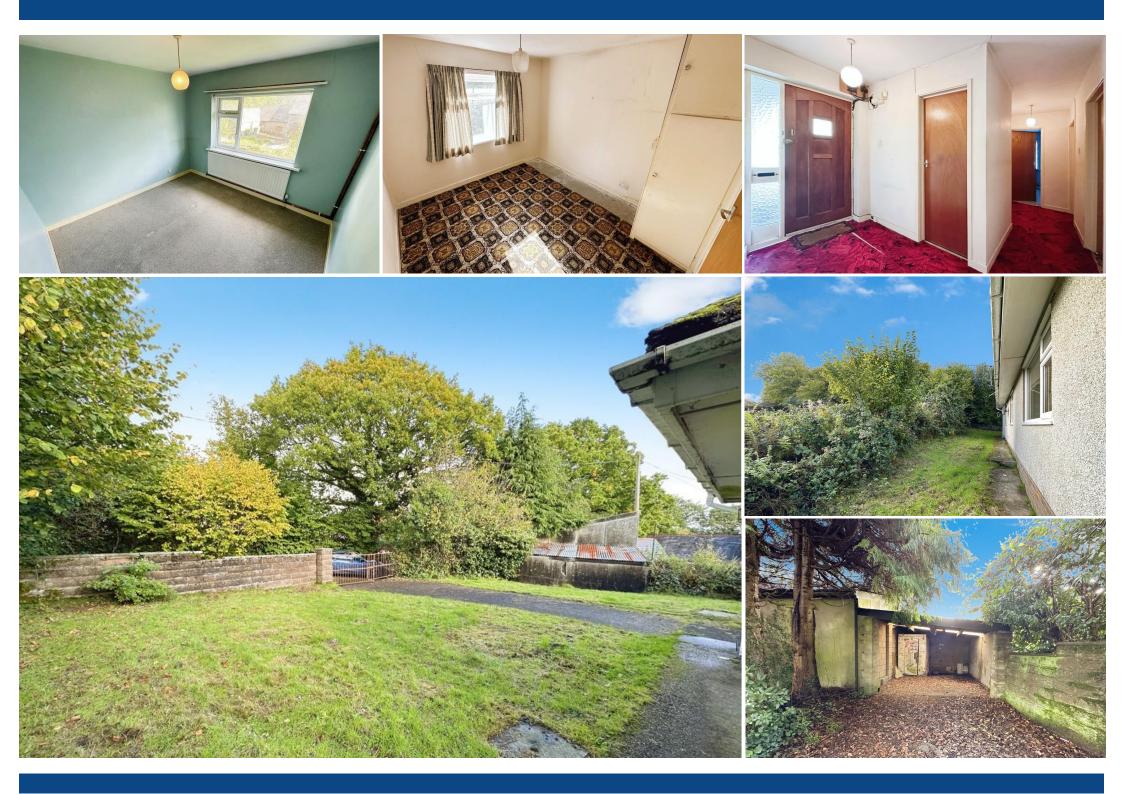

# £290,000

- Large garden
- Unique location
- No chain
- Garage
- Great potential

#### **BEDROOM ONE**

13' 0" x 10' 11" (3.98m x 3.34m) Double bedroom. Carpeted floor. Window to rear overlooking farmland. Radiator

#### **BEDROOM TWO**

10' 8" x 0' 11" (3.26m x .3.02m) Double bedroom. Carpeted

floor. Window to side. Radiator.

#### **BEDROOM THREE**

10' 8" x 8' 11" (3.26m x 2.72m) Double bedroom. Carpeted floor. Window to rear overlooking farmland. Radiator