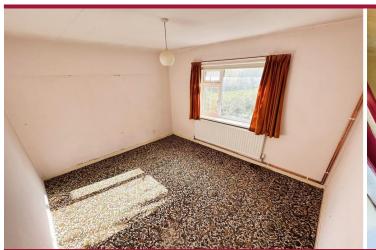

#### LOUNGE

17' 8" x 15' 8" (5.40m x 4.80m) Generously sized kitchen. Carpeted floor. Windows to side & rear. Two radiators. Door to kitchen.

#### **KITCHEN**

13' 1" x 11' 10" (4.00 m x 3.61 m) Nicely sized kitchen offering superb potential to improve.