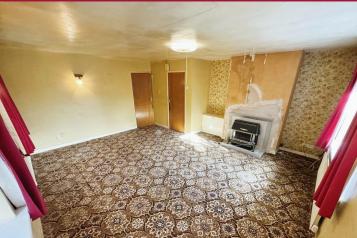

#### LOUNGE

17' 8" x 15' 8" (5.40m x 4.80m) Generously sized kitchen. Carpeted floor. Windows to side & rear. Two radiators. Door to kitchen.