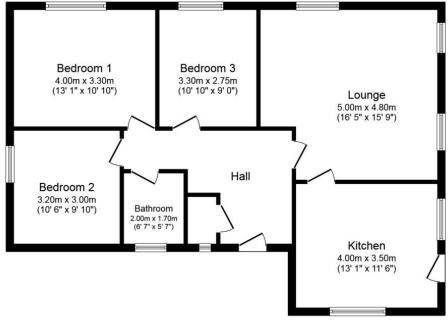

## **Property Description**

HALL

Doors to all rooms

#### LOUNGE

17' 8" x 15' 8" (5.40m x 4.80m) Generously sized kitchen. Carpeted floor. Windows to side & rear. Two radiators. Door to kitchen.

#### **KITCHEN**

13' 1" x 11' 10" (4.00 m x 3.61 m) Nicely sized kitchen offering superb potential to improve.

#### **BEDROOM ONE**

13' 0" x 10' 11" (3.98m x 3.34m) Double bedroom. Carpeted floor. Window to rear overlooking farmland. Radiator

#### **BEDROOM TWO**

10' 8" x 0' 11" (3.26m x .3.02m) Double bedroom. Carpeted

floor. Window to side. Radiator.

#### **BEDROOM THREE**

10' 8" x 8' 11" (3.26m x 2.72m) Double bedroom. Carpeted floor. Window to rear overlooking farmland. Radiator

#### **BATHROOM**

 $5' 9" \times 5' 6" (1.76m \times 1.68m)$  Fitted with Bath tub & WC. Window to front. Radiator.

## **Contact Details**

22 Penallta Road Ystrad Mynach Hengoed Mid Glamorgan CF82 7AP

www.lucasestates.net info@lucasestates.net 01443 862862

Floor Plan

Total floor area 86.1 m² (926 sq.ft.) approx

This plan is for illustration purposes only and may not be representative of the property. Plan not to scale. Powered by PropertyBox