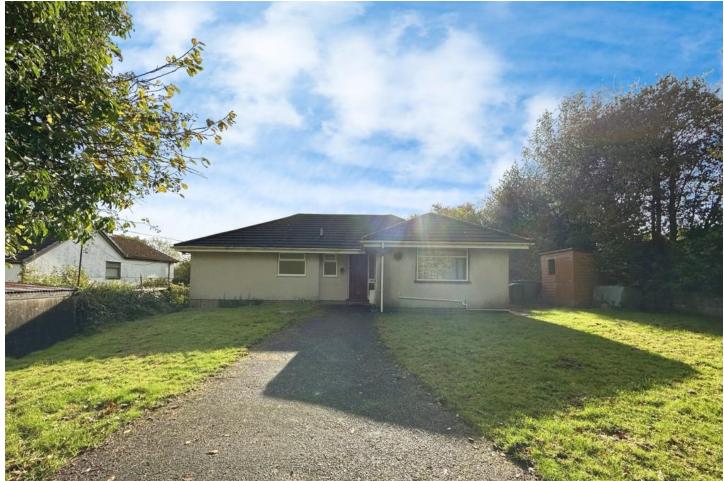

# Hengoed Road | Penpedairheol | Hengoed | CF82 8BS

UNIQUE LOCATION DOWN A COUNTRY LANE WITHIN AN ESTABLISHED HOUSING DEVELOPMENT \* GREAT POTENTIAL TO IMPROVE \* SPACIOUS LOUNGE \* KITCHEN \* THREE BEDROOMS \* LARGE GARDEN \* BACKS ONTO FARMLAND \* GARAGE. Must be seen to be appreciated, brilliant potential in a unique location.

# £290,000

- Large garden
- Unique location
- No chain
- Garage
- Great potential