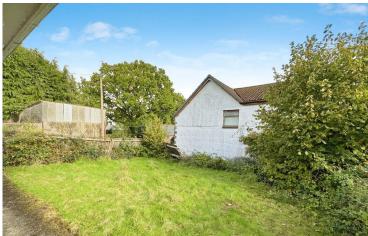

# Hengoed Road | Penpedairheol | Hengoed | CF82 8BS

UNIQUE LOCATION DOWN A COUNTRY LANE WITHIN AN ESTABLISHED HOUSING DEVELOPMENT \* GREAT POTENTIAL TO IMPROVE \* SPACIOUS LOUNGE \* KITCHEN \* THREE BEDROOMS \* LARGE GARDEN \* BACKS ONTO FARMLAND \* GARAGE. Must be seen to be appreciated, brilliant potential in a unique location.

#### **BEDROOM ONE**

13' 0" x 10' 11" (3.98m x 3.34m) Double bedroom. Carpeted floor. Window to rear overlooking farmland. Radiator

#### **BEDROOM THREE**

10' 8" x 8' 11" (3.26m x 2.72m) Double bedroom. Carpeted floor. Window to rear overlooking farmland. Radiator