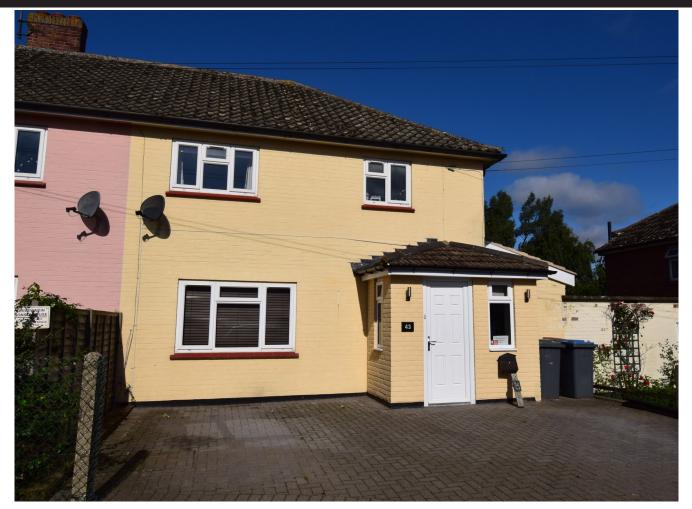

## THE PROPERTY

This semi detached family home has been extended and updated by the current owners and is presented in excellent, contemporary decorative order. Offering light and spacious family accommodation over two floors 43 Saxon Road benefits from gas heating and sealed unit double glazing and will make an excellent family home - viewing is a must. CHAIN FREE

Enter via the front door into an entrance hall which has stairs to the first floor with understairs cupboard, a engineered oak floor and gives access to the good sized sitting room. At the rear of the property the large family kitchen/dining room is the 'hub' of the house with a range of fitted floor drawer and wall units with oak worksurface, stainless steel one and a half bowl sink with single drainer and mixer tap. Four ring induction hob with cooker hood over and oven under. Built in fridge and dishwasher. Unit with sliding pantry storage racks. Off this is the utility room with work surface, plumbing for washing machine and cupboard housing gas fired boiler, pressurised hot water cylinder and solar panel controls. Also on the ground floor is a bathroom with three piece suite in white and playroom/study. The first floor landing has a built in cupboard and there are three bedrooms, two doubles (one with extensive wardrobes) and a single. The bathroom has a three piece suite with overbath shower. Out side there is hard standing providing off road parking and behind the property is a good sized rear garden with (and accessed from the rear) a garage/workshop with power connected, further parking and a timber garden shed.