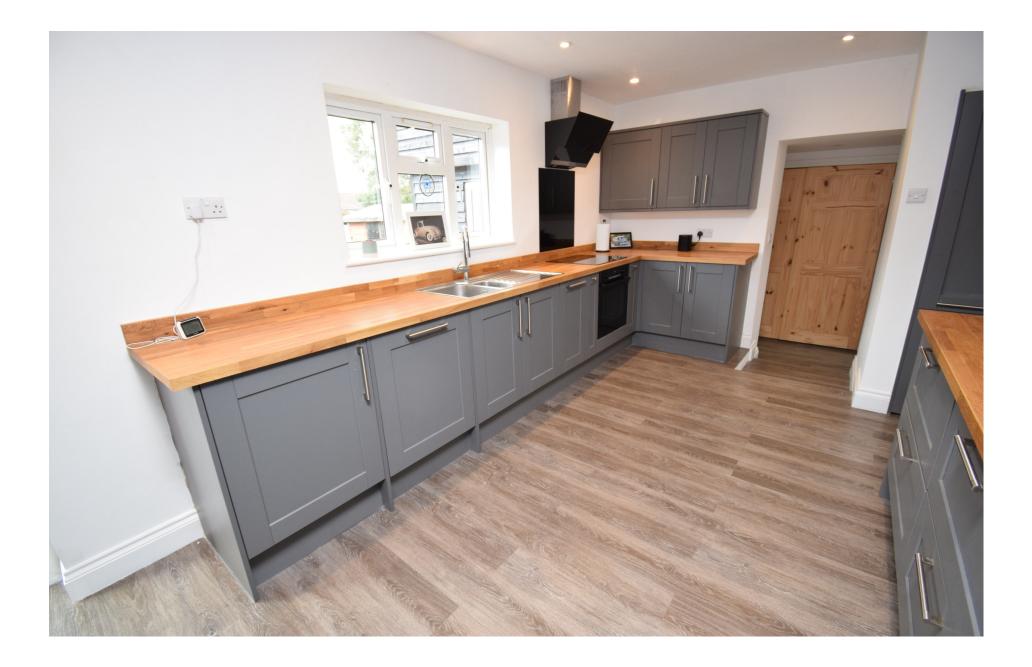

Enter via the front door into an entrance hall which has stairs to the first floor with understairs cupboard, a engineered oak floor and gives access to the good sized sitting room. At the rear of the property the large family kitchen/dining room is the 'hub' of the house with a range of fitted floor drawer and wall units with oak worksurface, stainless steel one and a half bowl sink with single drainer and mixer tap. Four ring induction hob with cooker hood over and oven under. Built in fridge and dishwasher. Unit with sliding pantry storage racks. Off this is the utility room with work surface, plumbing for washing machine and cupboard housing gas fired boiler, pressurised hot water cylinder and solar panel controls. Also on the ground floor is a bathroom with three piece suite in white and playroom/study. The first floor landing has a built in cupboard and there are three bedrooms, two doubles (one with extensive wardrobes) and a single. The bathroom has a three piece suite with overbath shower. Out side there is hard standing providing off road parking and behind the property is a good sized rear garden with (and accessed from the rear) a garage/workshop with power connected, further parking and a timber garden shed.