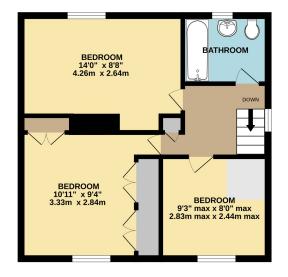

# ENTRANCE LOBBY; ENTRANCE HALL; SITTING ROOM; FAMILY KITCHEN/DINING ROOM; PLAYROOM/STUDY; UTILITY; GROUND FLOOR BATHROOM; FIRST FLOOR LANDING; THREE BEDROOMS; BATHROOM; GARDENS; OFF ROAD PARKING AND GARAGE

Enter via the front door into an entrance hall which has stairs to the first floor with understairs cupboard, a engineered oak floor and gives access to the good sized sitting room. At the rear of the property the large family kitchen/dining room is the 'hub' of the house with a range of fitted floor drawer and wall units with oak worksurface, stainless steel one and a half bowl sink with single drainer and mixer tap. Four ring induction hob with cooker hood over and oven under. Built in fridge and dishwasher. Unit with sliding pantry storage racks. Off this is the utility room with work surface, plumbing for washing machine and cupboard housing gas fired boiler, pressurised hot water cylinder and solar panel controls. Also on the ground floor is a bathroom with three piece suite in white and playroom/study. The first floor landing has a built in cupboard and there are three bedrooms, two doubles (one with extensive wardrobes) and a single. The bathroom has a three piece suite with overbath shower. Out side there is hard standing providing off road parking and behind the property is a good sized rear garden with (and accessed from the rear) a garage/workshop with power connected, further parking and a timber garden shed.

#### $\mathbf{EPC} \mathbf{RATING} = \mathbf{C}$

TOTAL FLOOR AREA: 1094 sq.ft. (101.6 sq.m.) approx. Whilst every attempt has been made to ensure the accuracy of the floorplan contained here, measurements of doors, windows, rooms and any other items are approximate and no responsibility is taken for any error, omission or mis-statement. This plan is for illustrative purposes only and should be used as such by any