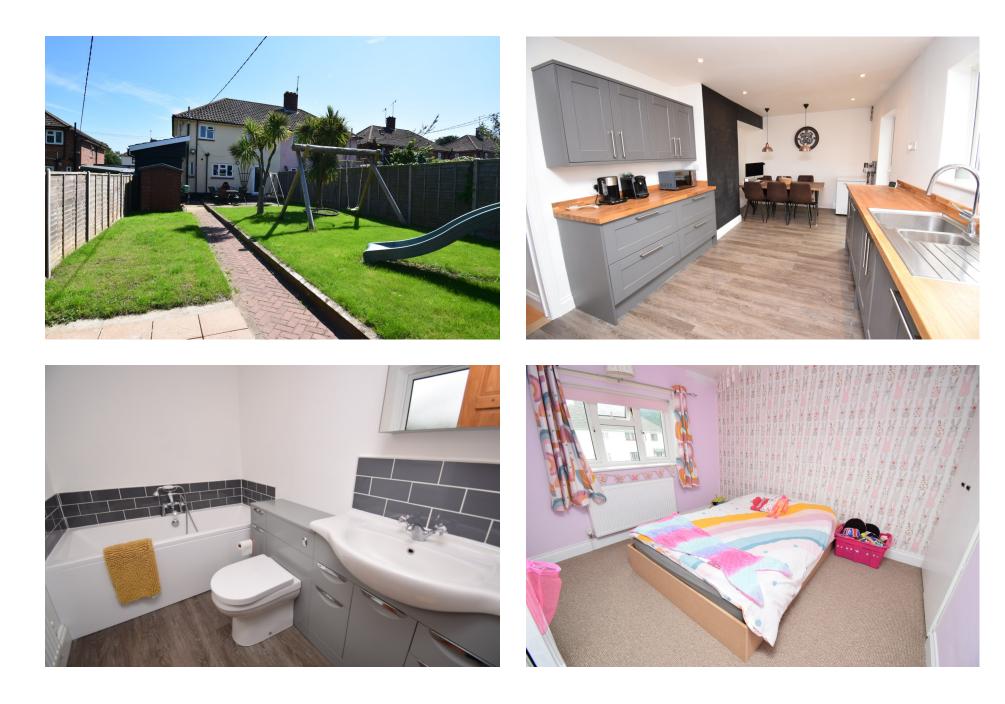

Enter via the front door into an entrance hall which has stairs to the first floor with understairs cupboard, a engineered oak floor and gives access to the good sized sitting room. At the rear of the property the large family kitchen/dining room is the 'hub' of the house with a range of fitted floor drawer and wall units with oak worksurface, stainless steel one and a half bowl sink with single drainer and mixer tap. Four ring induction hob with cooker hood over and oven under. Built in fridge and dishwasher. Unit with sliding pantry storage racks. Off this is the utility room with work surface, plumbing for washing machine and cupboard housing gas fired boiler, pressurised hot water cylinder and solar panel controls. Also on the ground floor is a bathroom with three piece suite in white and playroom/study. The first floor landing has a built in cupboard and there are three bedrooms, two doubles (one with extensive wardrobes) and a single. The bathroom has a three piece suite with overbath shower. Out side there is hard standing providing off road parking and behind the property is a good sized rear garden with (and accessed from the rear) a garage/workshop with power connected, further parking and a timber garden shed.