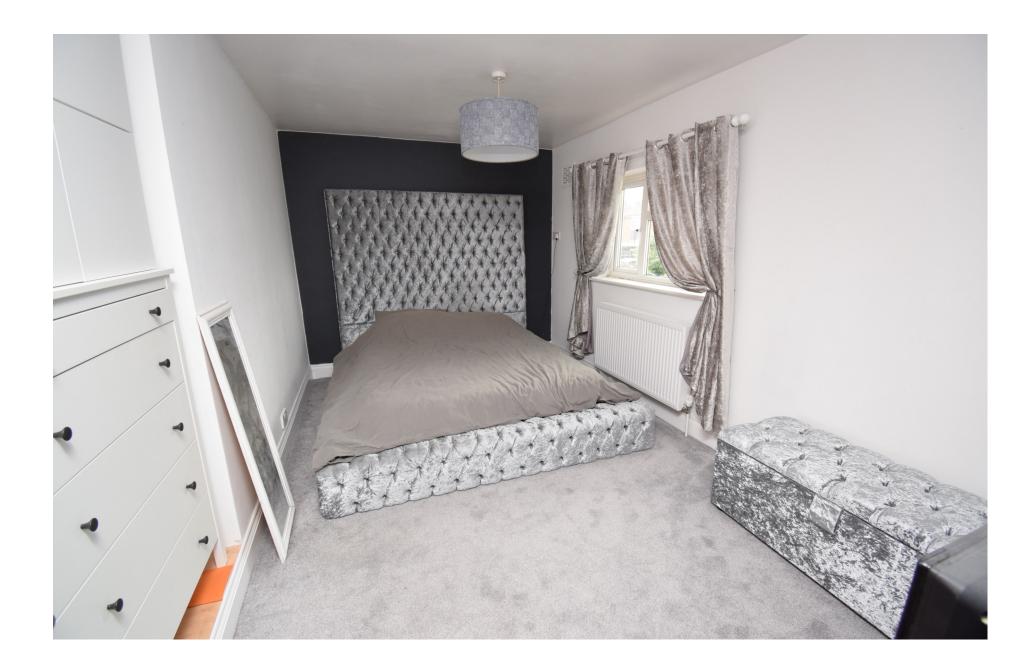

Enter via the front door into an entrance hall which has stairs to the first floor with understairs cupboard, a engineered oak floor and gives access to the good sized sitting room. At the rear of the property the large family kitchen/dining room is the 'hub' of the house with a range of fitted floor drawer and wall units with oak worksurface, stainless steel one and a half bowl sink with single drainer and mixer tap. Four ring induction hob with cooker hood over and oven under. Built in fridge and dishwasher. Unit with sliding pantry storage racks. Off this is the utility room with work surface, plumbing for washing machine and cupboard housing gas fired boiler, pressurised hot water cylinder and solar panel controls. Also on the ground floor is a bathroom with three piece suite in white and playroom/study. The first floor landing has a built in cupboard and there are three bedrooms, two doubles (one with extensive wardrobes) and a single. The bathroom has a three piece suite with overbath shower. Out side there is hard standing providing off road parking and behind the property is a good sized rear garden with (and accessed from the rear) a garage/workshop with power connected, further parking and a timber garden shed.