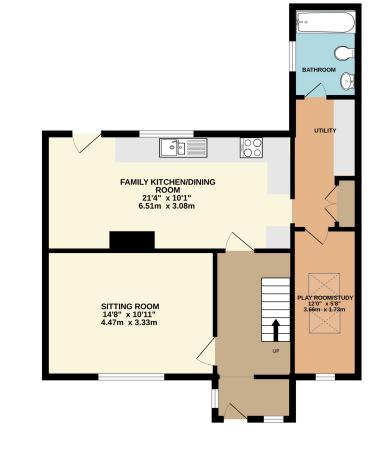

# ENTRANCE LOBBY; ENTRANCE HALL; SITTING ROOM; FAMILY KITCHEN/DINING ROOM; PLAYROOM/STUDY; UTILITY; GROUND FLOOR BATHROOM; FIRST FLOOR LANDING; THREE BEDROOMS; BATHROOM; GARDENS; OFF ROAD PARKING AND GARAGE

Enter via the front door into an entrance hall which has stairs to the first floor with understairs cupboard, a engineered oak floor and gives access to the good sized sitting room. At the rear of the property the large family kitchen/dining room is the 'hub' of the house with a range of fitted floor drawer and wall units with oak worksurface, stainless steel one and a half bowl sink with single drainer and mixer tap. Four ring induction hob with cooker hood over and oven under. Built in fridge and dishwasher. Unit with sliding pantry storage racks. Off this is the utility room with work surface, plumbing for washing machine and cupboard housing gas fired boiler, pressurised hot water cylinder and solar panel controls. Also on the ground floor is a bathroom with three piece suite in white and playroom/study. The first floor landing has a built in cupboard and there are three bedrooms, two doubles (one with extensive wardrobes) and a single. The bathroom has a three piece suite with overbath shower. Out side there is hard standing providing off road parking and behind the property is a good sized rear garden with (and accessed from the rear) a garage/workshop with power connected, further parking and a timber garden shed.

#### $\mathbf{EPC} \mathbf{RATING} = \mathbf{C}$

TOTAL FLOOR AREA: 1094 sq.ft. (101.6 sq.m.) approx. Whilst every attempt has been made to ensure the accuracy of the floorplan contained here, measurements of doors, windows, rooms and any other items are approximate and no responsibility is taken for any error, omission or mis-statement. This plan is for illustrative purposes only and should be used as such by any