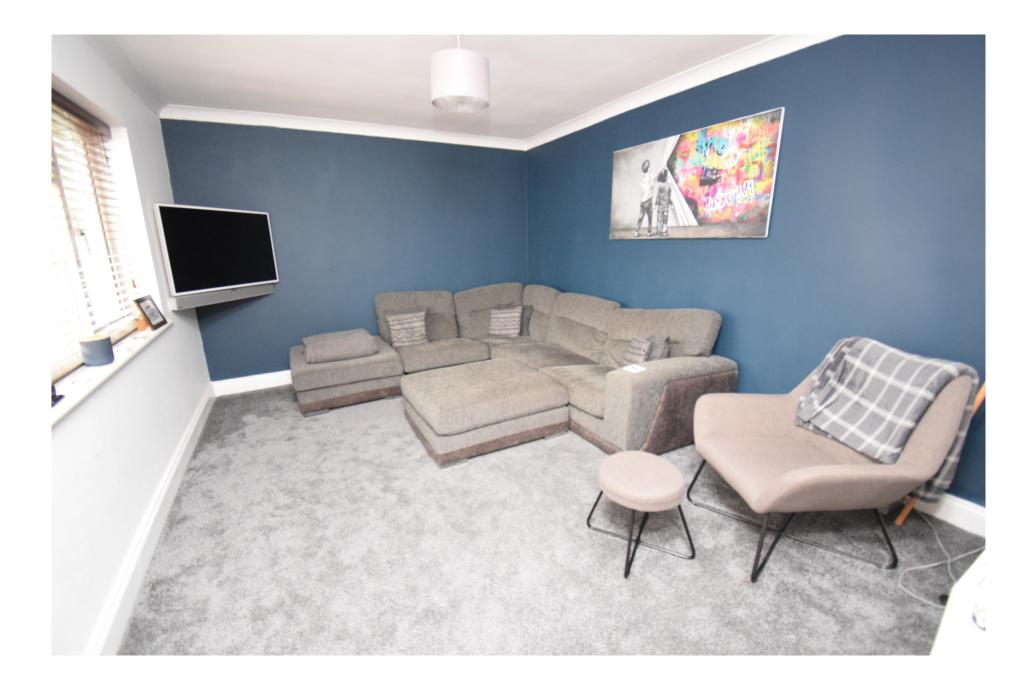

## THE PROPERTY

This semi detached family home has been extended and updated by the current owners and is presented in excellent, contemporary decorative order. Offering light and spacious family accommodation over two floors 43 Saxon Road benefits from gas heating and sealed unit double glazing and will make an excellent family home - viewing is a must. CHAIN FREE

Enter via the front door into an entrance hall which has stairs to the first floor with understairs cupboard, a engineered oak floor and gives access to the good sized sitting room. At the rear of the property the large family kitchen/dining room is the 'hub' of the house with a range of fitted floor drawer and wall units with oak worksurface, stainless steel one and a half bowl sink with single drainer and mixer tap. Four ring induction hob with cooker hood over and oven under. Built in fridge and dishwasher. Unit with sliding pantry storage racks. Off this is the utility room with work surface, plumbing for washing machine and cupboard housing gas fired boiler, pressurised hot water cylinder and solar panel controls. Also on the ground floor is a bathroom with three piece suite in white and playroom/study. The first floor landing has a built in cupboard and there are three bedrooms, two doubles (one with extensive wardrobes) and a single. The bathroom has a three piece suite with overbath shower. Out side there is hard standing providing off road parking and behind the property is a good sized rear garden with (and accessed from the rear) a garage/workshop with power connected, further parking and a timber garden shed.