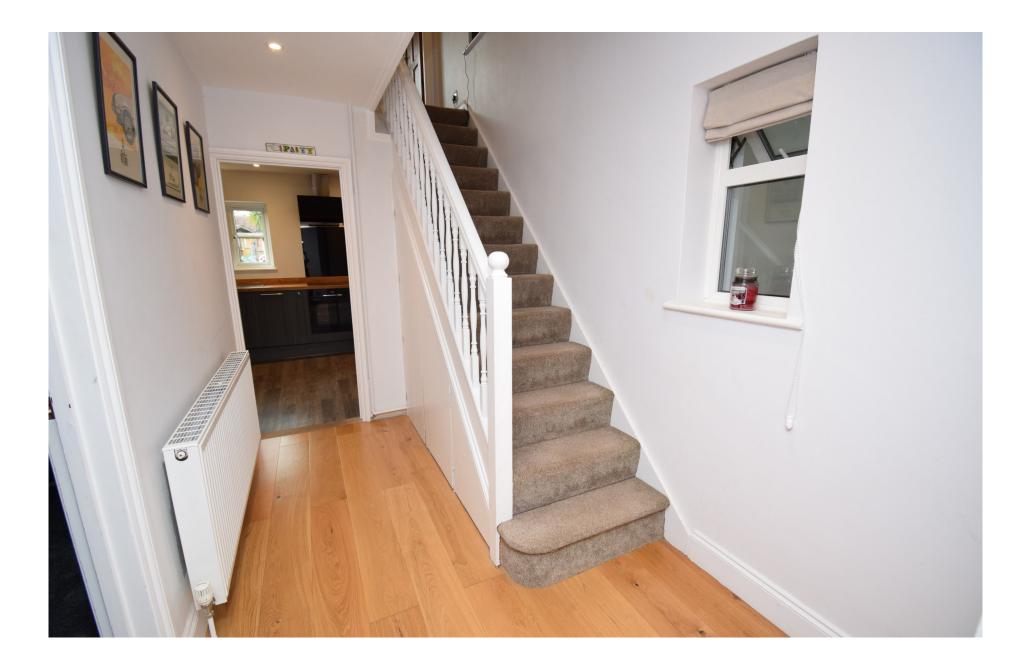

Enter via the front door into an entrance hall which has stairs to the first floor with understairs cupboard, a engineered oak floor and gives access to the good sized sitting room. At the rear of the property the large family kitchen/dining room is the 'hub' of the house with a range of fitted floor drawer and wall units with oak worksurface, stainless steel one and a half bowl sink with single drainer and mixer tap. Four ring induction hob with cooker hood over and oven under. Built in fridge and dishwasher. Unit with sliding pantry storage racks. Off this is the utility room with work surface, plumbing for washing machine and cupboard housing gas fired boiler, pressurised hot water cylinder and solar panel controls. Also on the ground floor is a bathroom with three piece suite in white and playroom/study. The first floor landing has a built in cupboard and there are three bedrooms, two doubles (one with extensive wardrobes) and a single. The bathroom has a three piece suite with overbath shower. Out side there is hard standing providing off road parking and behind the property is a good sized rear garden with (and accessed from the rear) a garage/workshop with power connected, further parking and a timber garden shed.