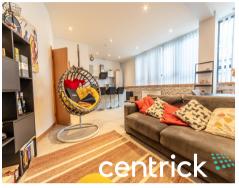

## Millennium Apartments, Newhall Street, Birmingham £199,950

0121 347 6116 centrick.co.uk

1 🗮 1 📛 1 🛱

A stunning one bedroom apartment located in Millennium Apartments in the heart of Birmingham City Centre. The apartment offers 785 sq ft of stylishly designed open space and creates a loft style feel for the apartment. The large windows stretch the entire length of the apartment, covering the living room and bedroom too. The kitchen has recently been refitted with a top of the range Wren kitchen, with fantastic integrated appliances. The bedroom benefits from ample built in storage space, including the large built in wardrobes. There have been several home improvements here, such as the improved electric heaters which has drastically improved heat retention within the property. The stunning bathroom has a Haverland Designer heated towel rail too. The blinds fitted in the bedroom are made to measure ...

### Millennium Apartments, Newhall Street, Birmingham £199,950

0121 347 6116 centrick.co.uk

A stunning one bedroom apartment located in Millennium Apartments in the heart of Birmingham City Centre. The apartment offers 785 sq ft of stylishly designed open space and creates a loft style feel for the apartment. The large windows stretch the entire length of the apartment, covering the living room and bedroom too. The kitchen has recently been refitted with a top of the range Wren kitchen, with fantastic integrated appliances. The bedroom benefits from ample built in storage space, including the large built in wardrobes. There have been several home improvements here, such as the improved electric heaters which has drastically improved heat retention within the property. The stunning bathroom has a Haverland Designer heated towel rail too. The blinds fitted in the bedroom are made to measure black out blinds, characterised by their unique Islita Champagne colour. The open plan living room / kitchen also benefits from made to measure blinds too. The Wren kitchen was fitted in May, 2019 and has an exceptional 20 year warranty. The appliances include a Bosh single oven, Bosh ceramic 4 ring hob, Bosh Fridge / Freezer and a smart integrated washer / dryer. The kitchen floor was tiled uusing high quality italian tiles too. The 210L electric boiler was fitted on 2021 with a 20 year warranty, which has improved the energy performance and reduced the energy bills significantly.