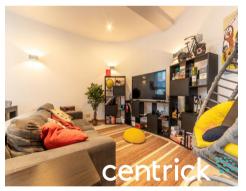

## Millennium Apartments, Newhall Street, Birmingham £199,950

0121 347 6116 centrick.co.uk

1 🗮 1 📛 1 🛱

A stunning one bedroom apartment located in Millennium Apartments in the heart of Birmingham City Centre. The apartment offers 785 sq ft of stylishly designed open space and creates a loft style feel for the apartment. The large windows stretch the entire length of the apartment, covering the living room and bedroom too. The kitchen has recently been refitted with a top of the range Wren kitchen, with fantastic integrated appliances. The bedroom benefits from ample built in storage space, including the large built in wardrobes. There have been several home improvements here, such as the improved electric heaters which has drastically improved heat retention within the property. The stunning bathroom has a Haverland Designer heated towel rail too. The blinds fitted in the bedroom are made to measure ...

### Millennium Apartments, Newhall Street, Birmingham £199,950

0121 347 6116 centrick.co.uk

A stunning one bedroom apartment located in Millennium Apartments in the heart of Birmingham City Centre. The apartment offers 785 sq ft of stylishly designed open space and creates a loft style feel for the apartment. The large windows stretch the entire length of the apartment, covering the living room and bedroom too. The kitchen has recently been refitted with a top of the range Wren kitchen, with fantastic integrated appliances. The bedroom benefits from ample built in storage space, including the large built in wardrobes. There have been several home improvements here, such as the improved electric heaters which has drastically improved heat retention within the property. The stunning bathroom has a Haverland Designer heated towel rail too. The blinds fitted in the bedroom are made to measure black out blinds, characterised by their unique Islita Champagne colour. The open plan living room / kitchen also benefits from made to measure blinds too. The Wren kitchen was fitted in May, 2019 and has an exceptional 20 year warranty. The appliances include a Bosh single oven, Bosh ceramic 4 ring hob, Bosh Fridge / Freezer and a smart integrated washer / dryer. The kitchen floor was tiled uusing high quality italian tiles too. The 210L electric boiler was fitted on 2021 with a 20 year warranty, which has improved the energy performance and reduced the energy bills significantly.