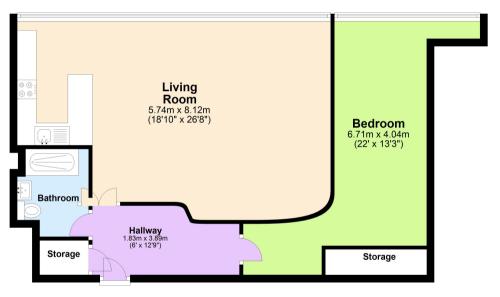

#### Ground Floor

Approx. 72.5 sq. metres (780.0 sq. feet)

Total area: approx. 72.5 sq. metres (780.0 sq. feet)