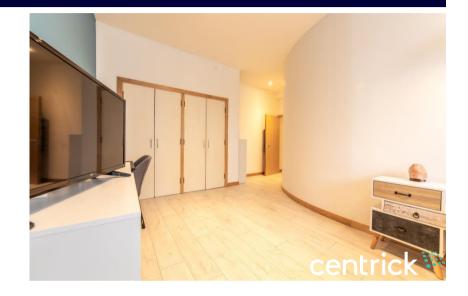

## Millennium Apartments, Newhall Street, Birmingham £199,950

0121 347 6116 centrick.co.uk

1 🗮 1 📛 1 🛱

A stunning one bedroom apartment located in Millennium Apartments in the heart of Birmingham City Centre. The apartment offers 785 sq ft of stylishly designed open space and creates a loft style feel for the apartment. The large windows stretch the entire length of the apartment, covering the living room and bedroom too. The kitchen has recently been refitted with a top of the range Wren kitchen, with fantastic integrated appliances. The bedroom benefits from ample built in storage space, including the large built in wardrobes. There have been several home improvements here, such as the improved electric heaters which has drastically improved heat retention within the property. The stunning bathroom has a Haverland Designer heated towel rail too. The blinds fitted in the bedroom are made to measure ...

### Millennium Apartments, Newhall Street, Birmingham £199,950

0121 347 6116 centrick.co.uk

A stunning one bedroom apartment located in Millennium Apartments in the heart of Birmingham City Centre. The apartment offers 785 sq ft of stylishly designed open space and creates a loft style feel for the apartment. The large windows stretch the entire length of the apartment, covering the living room and bedroom too. The kitchen has recently been refitted with a top of the range Wren kitchen, with fantastic integrated appliances. The bedroom benefits from ample built in storage space, including the large built in wardrobes. There have been several home improvements here, such as the improved electric heaters which has drastically improved heat retention within the property. The stunning bathroom has a Haverland Designer heated towel rail too. The blinds fitted in the bedroom are made to measure black out blinds, characterised by their unique Islita Champagne colour. The open plan living room / kitchen also benefits from made to measure blinds too. The Wren kitchen was fitted in May, 2019 and has an exceptional 20 year warranty. The appliances include a Bosh single oven, Bosh ceramic 4 ring hob, Bosh Fridge / Freezer and a smart integrated washer / dryer. The kitchen floor was tiled uusing high quality italian tiles too. The 210L electric boiler was fitted on 2021 with a 20 year warranty, which has improved the energy performance and reduced the energy bills significantly.