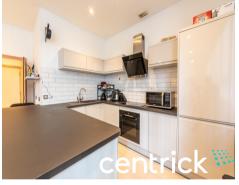

## Millennium Apartments, Newhall Street, Birmingham £199,950

0121 347 6116 centrick.co.uk

1 🗮 1 📛 1 🛱

A stunning one bedroom apartment located in Millennium Apartments in the heart of Birmingham City Centre. The apartment offers 785 sq ft of stylishly designed open space and creates a loft style feel for the apartment. The large windows stretch the entire length of the apartment, covering the living room and bedroom too. The kitchen has recently been refitted with a top of the range Wren kitchen, with fantastic integrated appliances. The bedroom benefits from ample built in storage space, including the large built in wardrobes. There have been several home improvements here, such as the improved electric heaters which has drastically improved heat retention within the property. The stunning bathroom has a Haverland Designer heated towel rail too. The blinds fitted in the bedroom are made to measure ...

### Millennium Apartments, Newhall Street, Birmingham £199,950

0121 347 6116 centrick.co.uk

A stunning one bedroom apartment located in Millennium Apartments in the heart of Birmingham City Centre. The apartment offers 785 sq ft of stylishly designed open space and creates a loft style feel for the apartment. The large windows stretch the entire length of the apartment, covering the living room and bedroom too. The kitchen has recently been refitted with a top of the range Wren kitchen, with fantastic integrated appliances. The bedroom benefits from ample built in storage space, including the large built in wardrobes. There have been several home improvements here, such as the improved electric heaters which has drastically improved heat retention within the property. The stunning bathroom has a Haverland Designer heated towel rail too. The blinds fitted in the bedroom are made to measure black out blinds, characterised by their unique Islita Champagne colour. The open plan living room / kitchen also benefits from made to measure blinds too. The Wren kitchen was fitted in May, 2019 and has an exceptional 20 year warranty. The appliances include a Bosh single oven, Bosh ceramic 4 ring hob, Bosh Fridge / Freezer and a smart integrated washer / dryer. The kitchen floor was tiled uusing high quality italian tiles too. The 210L electric boiler was fitted on 2021 with a 20 year warranty, which has improved the energy performance and reduced the energy bills significantly.