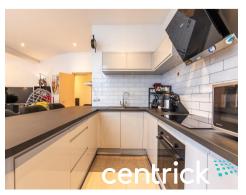

## Millennium Apartments, Newhall Street, Birmingham £199,950

0121 347 6116 centrick.co.uk

1 🗮 1 📛 1 🛱

A stunning one bedroom apartment located in Millennium Apartments in the heart of Birmingham City Centre. The apartment offers 785 sq ft of stylishly designed open space and creates a loft style feel for the apartment. The large windows stretch the entire length of the apartment, covering the living room and bedroom too. The kitchen has recently been refitted with a top of the range Wren kitchen, with fantastic integrated appliances. The bedroom benefits from ample built in storage space, including the large built in wardrobes. There have been several home improvements here, such as the improved electric heaters which has drastically improved heat retention within the property. The stunning bathroom has a Haverland Designer heated towel rail too. The blinds fitted in the bedroom are made to measure ...

### Millennium Apartments, Newhall Street, Birmingham £199,950

0121 347 6116 centrick.co.uk

A stunning one bedroom apartment located in Millennium Apartments in the heart of Birmingham City Centre. The apartment offers 785 sq ft of stylishly designed open space and creates a loft style feel for the apartment. The large windows stretch the entire length of the apartment, covering the living room and bedroom too. The kitchen has recently been refitted with a top of the range Wren kitchen, with fantastic integrated appliances. The bedroom benefits from ample built in storage space, including the large built in wardrobes. There have been several home improvements here, such as the improved electric heaters which has drastically improved heat retention within the property. The stunning bathroom has a Haverland Designer heated towel rail too. The blinds fitted in the bedroom are made to measure black out blinds, characterised by their unique Islita Champagne colour. The open plan living room / kitchen also benefits from made to measure blinds too. The Wren kitchen was fitted in May, 2019 and has an exceptional 20 year warranty. The appliances include a Bosh single oven, Bosh ceramic 4 ring hob, Bosh Fridge / Freezer and a smart integrated washer / dryer. The kitchen floor was tiled uusing high quality italian tiles too. The 210L electric boiler was fitted on 2021 with a 20 year warranty, which has improved the energy performance and reduced the energy bills significantly.