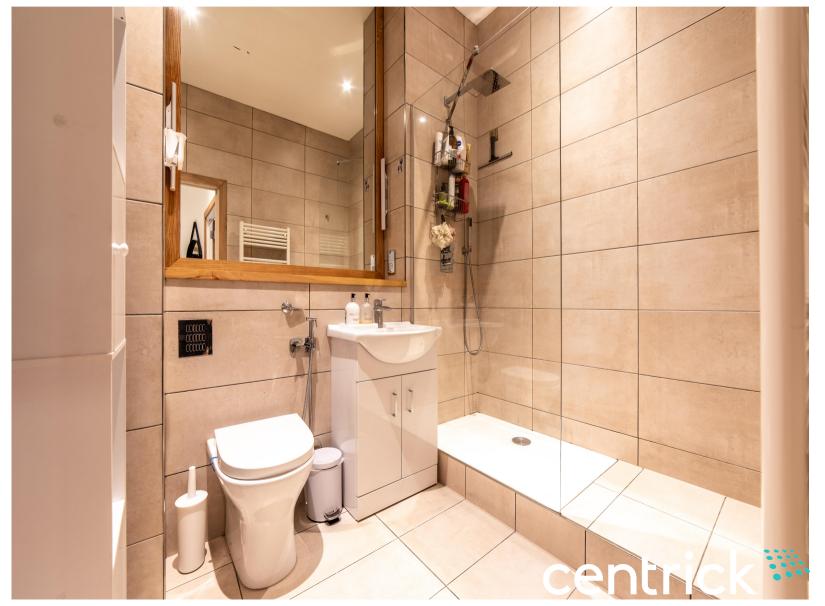

## Millennium Apartments, Newhall Street, Birmingham £199,950

0121 347 6116 centrick.co.uk

1 🗮 1 📛 1 🛱

A stunning one bedroom apartment located in Millennium Apartments in the heart of Birmingham City Centre. The apartment offers 785 sq ft of stylishly designed open space and creates a loft style feel for the apartment. The large windows stretch the entire length of the apartment, covering the living room and bedroom too. The kitchen has recently been refitted with a top of the range Wren kitchen, with fantastic integrated appliances. The bedroom benefits from ample built in storage space, including the large built in wardrobes. There have been several home improvements here, such as the improved electric heaters which has drastically improved heat retention within the property. The stunning bathroom has a Haverland Designer heated towel rail too. The blinds fitted in the bedroom are made to measure ...

### Millennium Apartments, Newhall Street, Birmingham £199,950

0121 347 6116 centrick.co.uk

A stunning one bedroom apartment located in Millennium Apartments in the heart of Birmingham City Centre. The apartment offers 785 sq ft of stylishly designed open space and creates a loft style feel for the apartment. The large windows stretch the entire length of the apartment, covering the living room and bedroom too. The kitchen has recently been refitted with a top of the range Wren kitchen, with fantastic integrated appliances. The bedroom benefits from ample built in storage space, including the large built in wardrobes. There have been several home improvements here, such as the improved electric heaters which has drastically improved heat retention within the property. The stunning bathroom has a Haverland Designer heated towel rail too. The blinds fitted in the bedroom are made to measure black out blinds, characterised by their unique Islita Champagne colour. The open plan living room / kitchen also benefits from made to measure blinds too. The Wren kitchen was fitted in May, 2019 and has an exceptional 20 year warranty. The appliances include a Bosh single oven, Bosh ceramic 4 ring hob, Bosh Fridge / Freezer and a smart integrated washer / dryer. The kitchen floor was tiled uusing high quality italian tiles too. The 210L electric boiler was fitted on 2021 with a 20 year warranty, which has improved the energy performance and reduced the energy bills significantly.