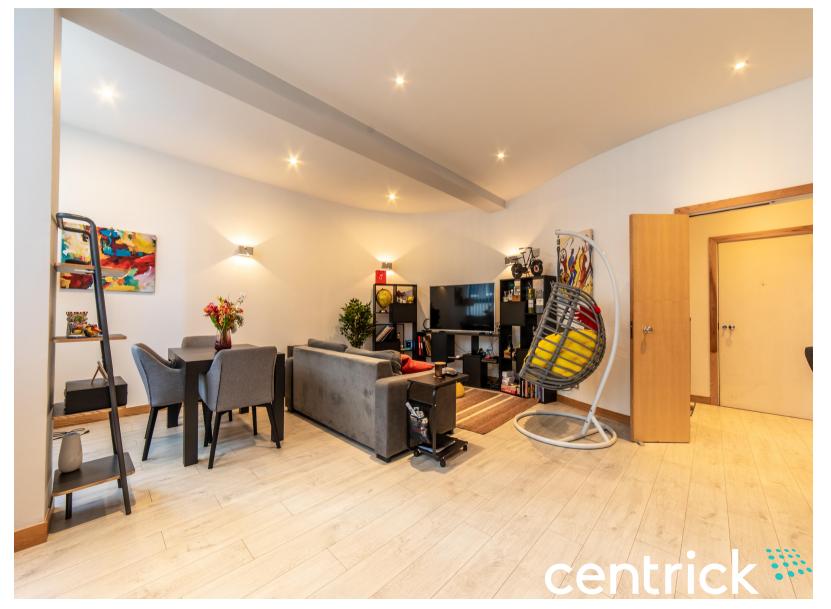

## Millennium Apartments, Newhall Street, Birmingham £199,950

0121 347 6116 centrick.co.uk

1 🗮 1 📛 1 🛱

A stunning one bedroom apartment located in Millennium Apartments in the heart of Birmingham City Centre. The apartment offers 785 sq ft of stylishly designed open space and creates a loft style feel for the apartment. The large windows stretch the entire length of the apartment, covering the living room and bedroom too. The kitchen has recently been refitted with a top of the range Wren kitchen, with fantastic integrated appliances. The bedroom benefits from ample built in storage space, including the large built in wardrobes. There have been several home improvements here, such as the improved electric heaters which has drastically improved heat retention within the property. The stunning bathroom has a Haverland Designer heated towel rail too. The blinds fitted in the bedroom are made to measure ...

### Millennium Apartments, Newhall Street, Birmingham £199,950

0121 347 6116 centrick.co.uk

A stunning one bedroom apartment located in Millennium Apartments in the heart of Birmingham City Centre. The apartment offers 785 sq ft of stylishly designed open space and creates a loft style feel for the apartment. The large windows stretch the entire length of the apartment, covering the living room and bedroom too. The kitchen has recently been refitted with a top of the range Wren kitchen, with fantastic integrated appliances. The bedroom benefits from ample built in storage space, including the large built in wardrobes. There have been several home improvements here, such as the improved electric heaters which has drastically improved heat retention within the property. The stunning bathroom has a Haverland Designer heated towel rail too. The blinds fitted in the bedroom are made to measure black out blinds, characterised by their unique Islita Champagne colour. The open plan living room / kitchen also benefits from made to measure blinds too. The Wren kitchen was fitted in May, 2019 and has an exceptional 20 year warranty. The appliances include a Bosh single oven, Bosh ceramic 4 ring hob, Bosh Fridge / Freezer and a smart integrated washer / dryer. The kitchen floor was tiled uusing high quality italian tiles too. The 210L electric boiler was fitted on 2021 with a 20 year warranty, which has improved the energy performance and reduced the energy bills significantly.