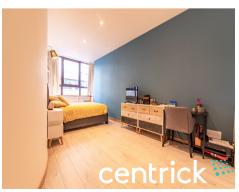

## Millennium Apartments, Newhall Street, Birmingham £199,950

0121 347 6116 centrick.co.uk

1 🗮 1 📛 1 🛱

A stunning one bedroom apartment located in Millennium Apartments in the heart of Birmingham City Centre. The apartment offers 785 sq ft of stylishly designed open space and creates a loft style feel for the apartment. The large windows stretch the entire length of the apartment, covering the living room and bedroom too. The kitchen has recently been refitted with a top of the range Wren kitchen, with fantastic integrated appliances. The bedroom benefits from ample built in storage space, including the large built in wardrobes. There have been several home improvements here, such as the improved electric heaters which has drastically improved heat retention within the property. The stunning bathroom has a Haverland Designer heated towel rail too. The blinds fitted in the bedroom are made to measure ...

### Millennium Apartments, Newhall Street, Birmingham £199,950

0121 347 6116 centrick.co.uk

A stunning one bedroom apartment located in Millennium Apartments in the heart of Birmingham City Centre. The apartment offers 785 sq ft of stylishly designed open space and creates a loft style feel for the apartment. The large windows stretch the entire length of the apartment, covering the living room and bedroom too. The kitchen has recently been refitted with a top of the range Wren kitchen, with fantastic integrated appliances. The bedroom benefits from ample built in storage space, including the large built in wardrobes. There have been several home improvements here, such as the improved electric heaters which has drastically improved heat retention within the property. The stunning bathroom has a Haverland Designer heated towel rail too. The blinds fitted in the bedroom are made to measure black out blinds, characterised by their unique Islita Champagne colour. The open plan living room / kitchen also benefits from made to measure blinds too. The Wren kitchen was fitted in May, 2019 and has an exceptional 20 year warranty. The appliances include a Bosh single oven, Bosh ceramic 4 ring hob, Bosh Fridge / Freezer and a smart integrated washer / dryer. The kitchen floor was tiled uusing high quality italian tiles too. The 210L electric boiler was fitted on 2021 with a 20 year warranty, which has improved the energy performance and reduced the energy bills significantly.