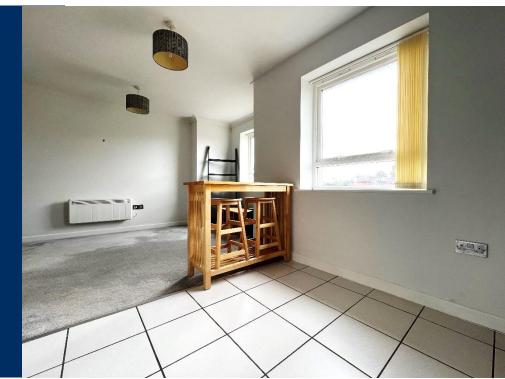

The property comprises of a spacious open-plan living area complete with a picture window offering views spanning across the neighboring developments and allowing for an abundance of natural light to flow freely throughout the room. Leading on from this is a fitted modern kitchen finished in high gloss across both the wall and base units with the addition of integrated appliances.