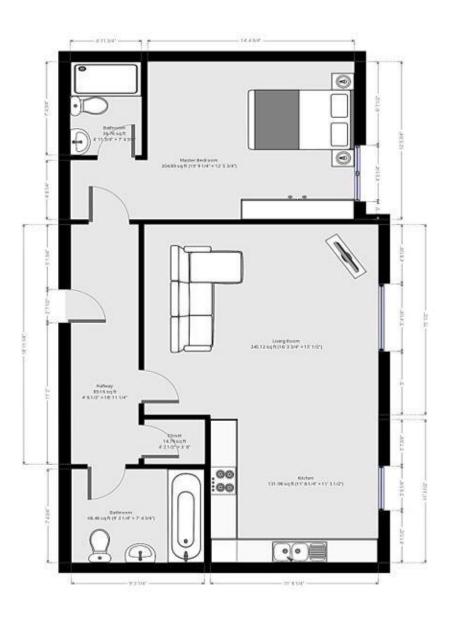

#### **Overview**

- Top Floor Apartment
- Modern Interior Design
- One Double Bedroom
- Fully Fitted Kitchen
- Integrated Appliances
- Open-Plan Lounge Area
- Family Sized Tiled Bathroom and Ensuite
- Offered Furnished
- Close Proximity to Rail Station
- Allocated Parking Available
- Energy Rating C
- Council Tax Band B

The property comprises of a spacious open-plan living area complete with a picture window offering views spanning across the neighboring developments and allowing for an abundance of natural light to flow freely throughout the room. Leading on from this is a fitted modern kitchen finished in high gloss across both the wall and base units with the addition of integrated appliances.

Within this living space you will also find a generously sized bedroom inclusive of furnishings as well as a private ensuite bathroom for your convenience. Further down the hallway you will also be greeted by the rare addition of a second family sized tiled bathroom which is not often found within a one bedroom property such as this and serves as an ideal option for both guests and couples alike. This apartment also benefits from an allocated parking bay located to the rear of the block itself.