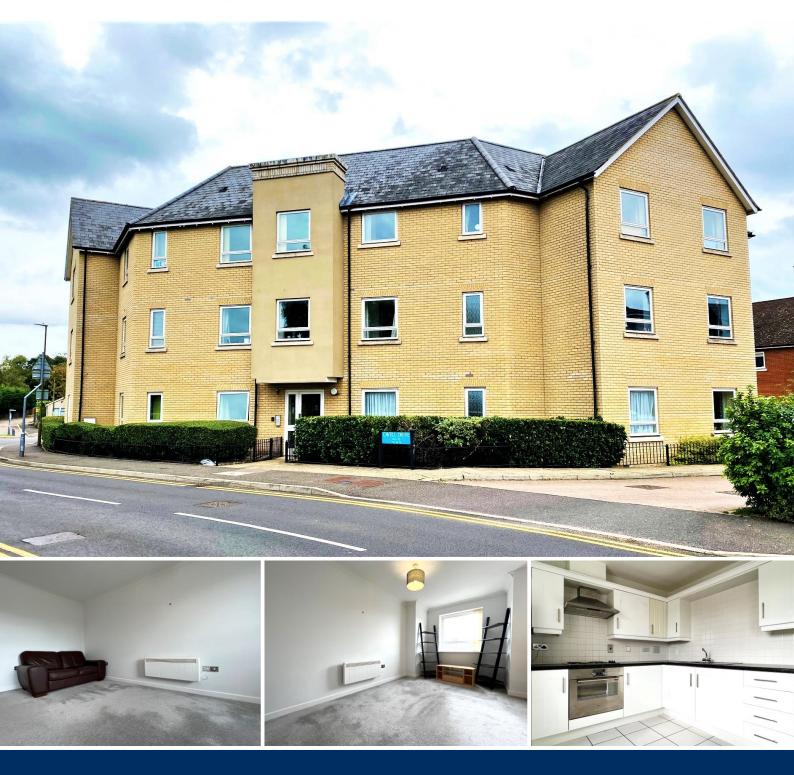

#### Description

Situated in the ever-popular Cavell Drive development within walking distance of the town center of Bishops Stortford itself, this well-proportioned and immaculately presented top floor one bedroom apartment is available now on the rental market and is offered furnished.

The property comprises of a spacious open-plan living area complete with a picture window offering views spanning across the neighboring developments and allowing for an abundance of natural light to flow freely throughout the room. Leading on from this is a fitted modern kitchen finished in high gloss across both the wall and base units with the addition of integrated appliances.

Within this living space you will also find a generously sized bedroom inclusive of furnishings as well as a private ensuite bathroom for your convenience. Further down the hallway you will also be greeted by the rare addition of a second family sized tiled bathroom which is not often found within a one bedroom property such as this and serves as an ideal option for both guests and couples alike. This apartment also benefits from an allocated parking bay located to the rear of the block itself.