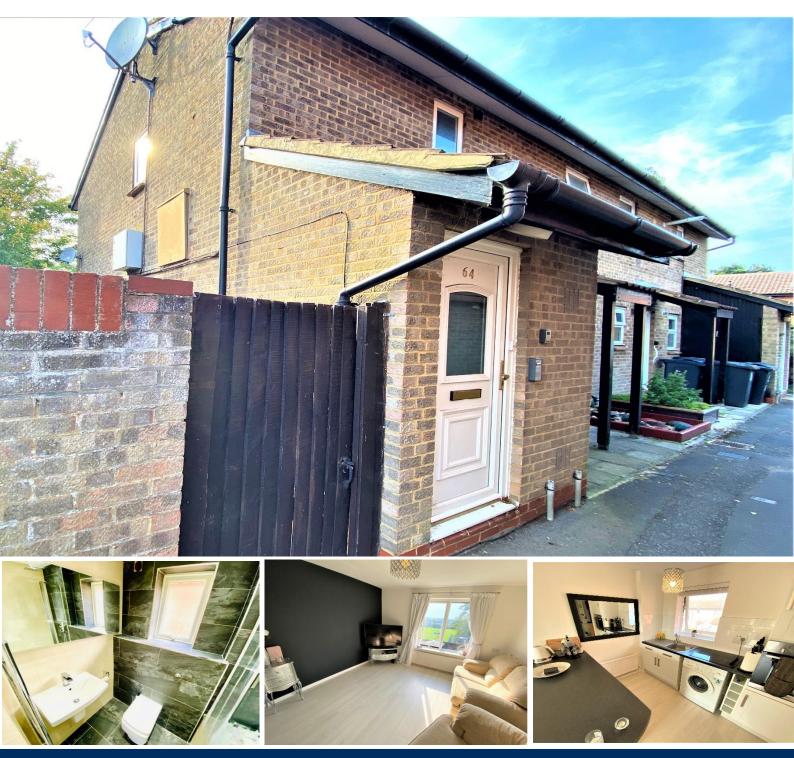

### **Overview**

- Maisonette Style Apartment
- One Bedroom
- Open-Plan Living Area
- Fitted Modern Kitchen
- Integrated Appliances
- Fully Tiled Bathroom
- Allocated Parking
- Offered Unfurnished
- Energy Rating: C
- Council Tax Band: B

### Description

PM Estates are pleased to introduce this spacious and contemporary onebedroom maisonette style apartment now available on the rental market within just a mile from the town centre of Bishops Stortford as well as the mainline rail station offering direct services into Stansted Airport, Cambridge City Centre and London Liverpool Street – lending itself to city commuters and airport workers alike.

Within this unfurnished apartment, you will be greeted by a private entry door way exclusive to this property only, whereby once upstairs, the property opens up into a generously sized open-plan living area complete with a two piece suite and leading on to a fitted kitchen home to integrated appliances inclusive of a washing machine and boasting a peninsula style breakfast bar.

The property is also home to a fully tiled bathroom complete both bath and showering facilities and with a fitted mirror spanning the length of the room itself. Additionally, the bedroom is located just opposite along the hallway here with a picture window overlooking the communal garden area and allowing for an abundance of natural light to flow freely through which only further serves to compliment the neutral tones throughout.

Outside of the property you will have access to a surplus of parking bays even at peak times of the day as well as use of the communal garden area located to the left hand side of the property itself which is shared just between 3 apartments on the development.