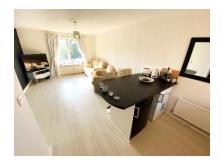

Within this unfurnished apartment, you will be greeted by a private entry door way exclusive to this property only, whereby once upstairs, the property opens up into a generously sized open-plan living area complete with a two piece suite and leading on to a fitted kitchen home to integrated appliances inclusive of a washing machine and boasting a peninsula style breakfast bar.