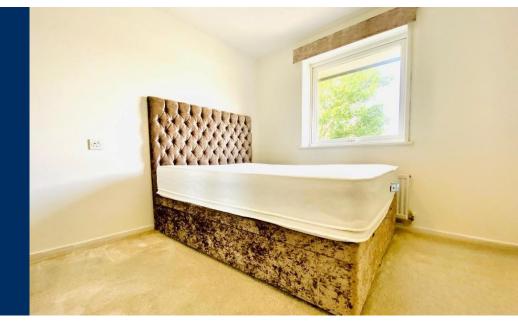

The property is also home to a fully tiled bathroom complete both bath and showering facilities and with a fitted mirror spanning the length of the room itself. Additionally, the bedroom is located just opposite along the hallway here with a picture window overlooking the communal garden area and allowing for an abundance of natural light to flow freely through which only further serves to compliment the neutral tones throughout.