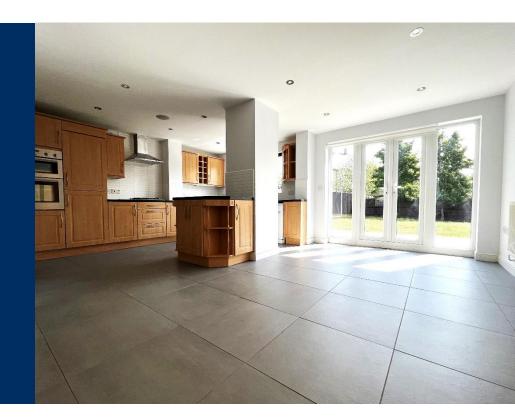

Leading into the interior itself you are immediately welcomed with a bright and airy hallway with access to a downstairs WC and leading on to an exceptionally large and open plan fitted kitchen area home to integrated appliances inclusive of a full-size dishwasher. You will also note a purpose built, island style workstation within the area itself for your convenience.

Additionally, downstairs you will find a generously sized living area leading on to a separate dining room with patio doors leading onto the large and private exterior garden space.

Upstairs you will find two further levels with as many as five double sized bedrooms home to purpose built fitted wardrobes as well as three ensuites as well as a separate family sized bathroom with a corner style bath and finished with a full-size separate walk-in shower unit.