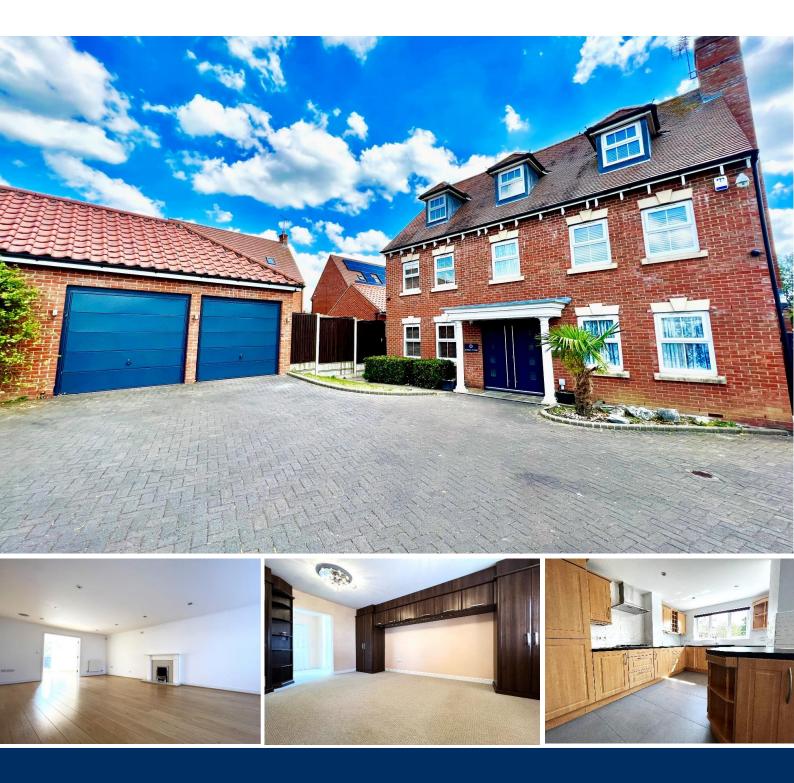

## **Overview**

- Rarely Available
- Modern Detached House
- Five Bedrooms
- Fitted Modern Kitchen
- Integrated Appliances
- Family Bathroom, Ensuites and WC
- Private Garden
- Large Reception Rooms
- Garage and Off-Road Parking
- Offered Unfurnished
- Energy Rating: C
- Council Tax Band: G

## Description

Situated in the quiet and popular residential location of Flitch Green in Little Dunmow, this luxurious five-bedroom detached home is now available to the rental market with PM Estates.

This stunning property has its own private driveway with dual garages separate from the build of the house itself with ample provision for parking, offering room enough for approximately five vehicles.

Leading into the interior itself you are immediately welcomed with a bright and airy hallway with access to a downstairs WC and leading on to an exceptionally large and open plan fitted kitchen area home to integrated appliances inclusive of a full-size dishwasher. You will also note a purpose built, island style workstation within the area itself for your convenience.

Additionally, downstairs you will find a generously sized living area leading on to a separate dining room with patio doors leading onto the large and private exterior garden space.

Upstairs you will find two further levels with as many as five double sized bedrooms home to purpose built fitted wardrobes as well as three ensuites as well as a separate family sized bathroom with a corner style bath and finished with a full-size separate walk-in shower unit.