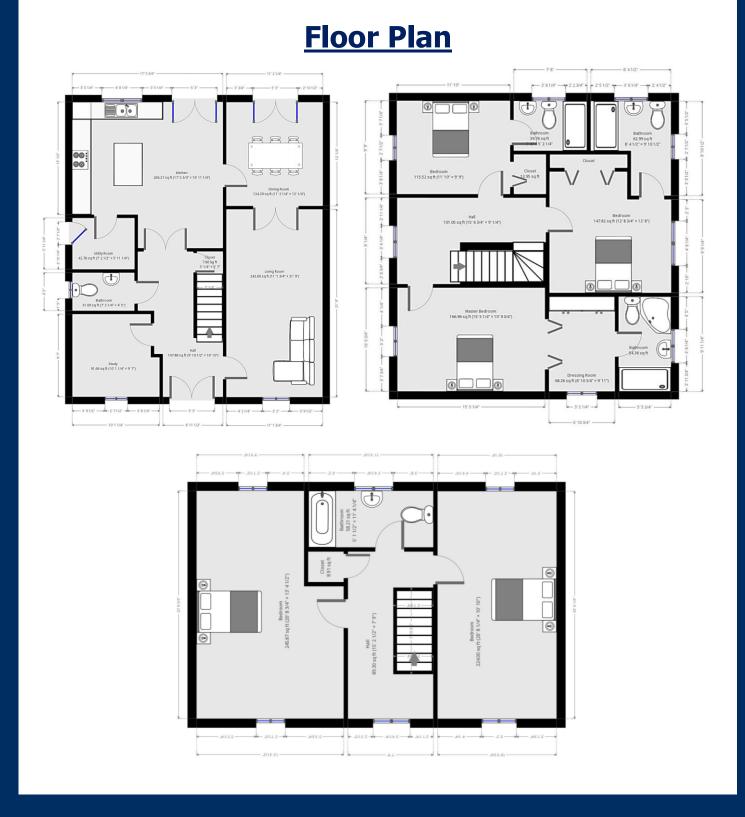

Leading into the interior itself you are immediately welcomed with a bright and airy hallway with access to a downstairs WC and leading on to an exceptionally large and open plan fitted kitchen area home to integrated appliances inclusive of a full-size dishwasher. You will also note a purpose built, island style workstation within the area itself for your convenience.

Additionally, downstairs you will find a generously sized living area leading on to a separate dining room with patio doors leading onto the large and private exterior garden space.

Upstairs you will find two further levels with as many as five double sized bedrooms home to purpose built fitted wardrobes as well as three ensuites as well as a separate family sized bathroom with a corner style bath and finished with a full-size separate walk-in shower unit.