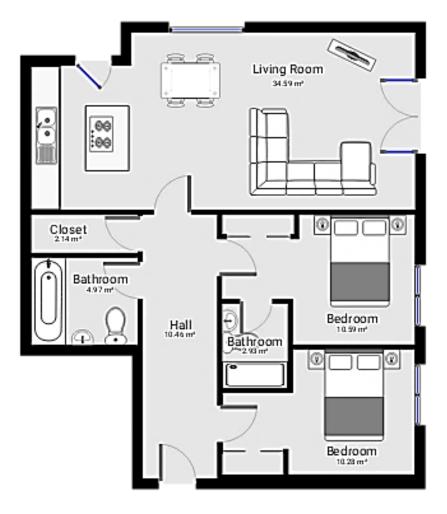

## **Overview**

- Second Floor Apartment
- Two Double Bedrooms
- Open-Plan Dual Aspect Living Area
- Family Bathroom and En-Suite
- Offered Furnished
- Fully Fitted Kitchen
- Allocated and Underground Parking
- Access to Communal Gardens
- Walking Distance to Rail Station
- Close to Local Amenities
- Energy Rating: B
- · Council Tax Band: D

## **Description**

Immaculately presented two double bedroom, two-bathroom apartment situated within the prestigious development of St Stephens Court. The property comprises of a fully fitted modern-look kitchen with integrated appliances and a feature island. This then flows through to the large open-plan living area complete with dual aspect windows allowing an abundance of natural light through which only serves to highlight the airy ambiance within the room itself.

## **Floor Plan**

7 Riverside Walk, South Street, Bishop's Stortford, Herts CM23 3AG

Tel: 01279 654646

Email: info@pm-estates.co.uk

www.pm-estates.co.uk

PM Estates wish to advise prospective purchasers that we have not checked the services or appliances. The sales particulars have been prepared as a guide only; any floor-plan or map is for illustrative purposes only. PM Estates, for themselves and for the vendors or lessors of this property whose agents they are give notice that: the particulars have been produced in good faith; do not constitute any part of a contract; no person in the employment of PM Estates has any authority to make or give any representation of warranty in relation to this property.