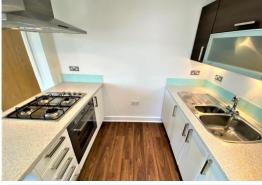

## **Overview**

- Second Floor Apartment
- Two Double Bedrooms
- Open-Plan Dual Aspect Living Area
- Family Bathroom and En-Suite
- Offered Furnished
- Fully Fitted Kitchen
- Allocated and Underground Parking
- Access to Communal Gardens
- Walking Distance to Rail Station
- Close to Local Amenities
- Energy Rating: B
- · Council Tax Band: D

## **Description**

Immaculately presented two double bedroom, two-bathroom apartment situated within the prestigious development of St Stephens Court. The property comprises of a fully fitted modern-look kitchen with integrated appliances and a feature island. This then flows through to the large open-plan living area complete with dual aspect windows allowing an abundance of natural light through which only serves to highlight the airy ambiance within the room itself.