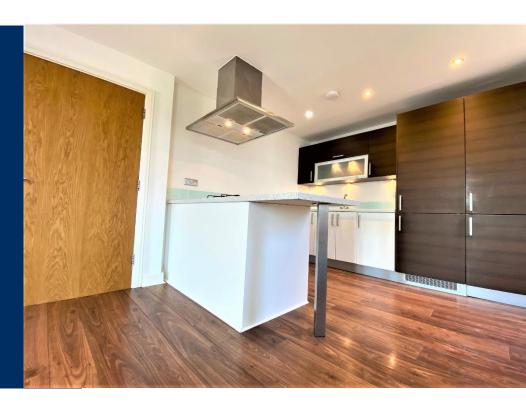

## **Description**

Immaculately presented two double bedroom, two-bathroom apartment situated within the prestigious development of St Stephens Court. The property comprises of a fully fitted modern-look kitchen with integrated appliances and a feature island. This then flows through to the large open-plan living area complete with dual aspect windows allowing an abundance of natural light through which only serves to highlight the airy ambiance within the room itself.