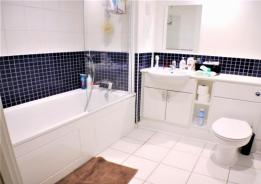

## **Overview**

- Top Floor Apartment
- Large Double Bedroom
- Open-Plan Communal Lounge
- Shared Bathroom
- Fitted Kitchen with Appliances
- Available Furnished
- Wi-Fi Included
- Walking Distance to Train Station
- All Bills Included
- Popular Location