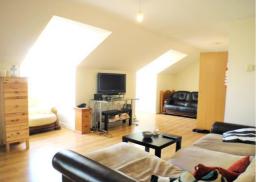

## **Overview**

- Top Floor Apartment
- Large Double Bedroom
- Open-Plan Communal Lounge
- Shared Bathroom
- Fitted Kitchen with Appliances
- Available Furnished
- Wi-Fi Included
- Walking Distance to Train Station
- All Bills Included
- Popular Location

This is a rare opportunity for professionals to enjoy excellent quality room let accommodation within Bishops Stortford, whereby this exceptionally large penthouse style property has an array of communal areas. All rooms are single occupancy for all tenant's consideration. The double bedroom itself is offered furnished with a double bed and wardrobe with neural coloured carpets throughout. The inclusion of a dormer window creates a light and airy ambience which only serves to compliment the room further.