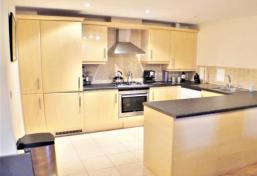

## **Overview**

- Top Floor Apartment
- Large Double Bedroom
- Open-Plan Communal Lounge
- Shared Bathroom
- Fitted Kitchen with Appliances
- Available Furnished
- Wi-Fi Included
- Walking Distance to Train Station
- All Bills Included
- Popular Location

## **Description**

PM Estates are pleased to offer one of the largest individual professional room lets available within the town centre of Bishops Stortford, to the rental market. This bedroom is situated within a three double bedroom top floor apartment which features a large and open plan living area containing a fully fitted two-tone kitchen with various integrated appliances inclusive of a dishwasher.