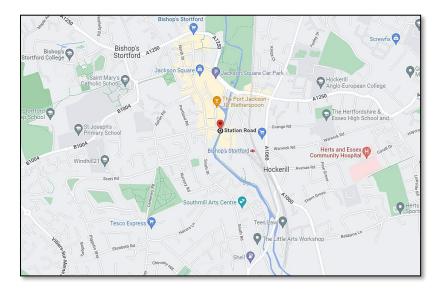

### Directions

From our office address, which is 7 Riverside Walk, South Street, Bishop's Stortford:

#### **PM Estates**

7 Riverside Walk, South St, Bishop's Stortford CM23 3AG

- Head east towards Riverside/A1059
- Turn left onto Riverside/A1059
- Turn right onto Adderley Rd/A1059
- Turn right onto The Causeway/A1250
- At the roundabout, take the 2nd exit onto Dane St/A1059
- Slight left onto Dane St
- Slight left at Morton Peto Road