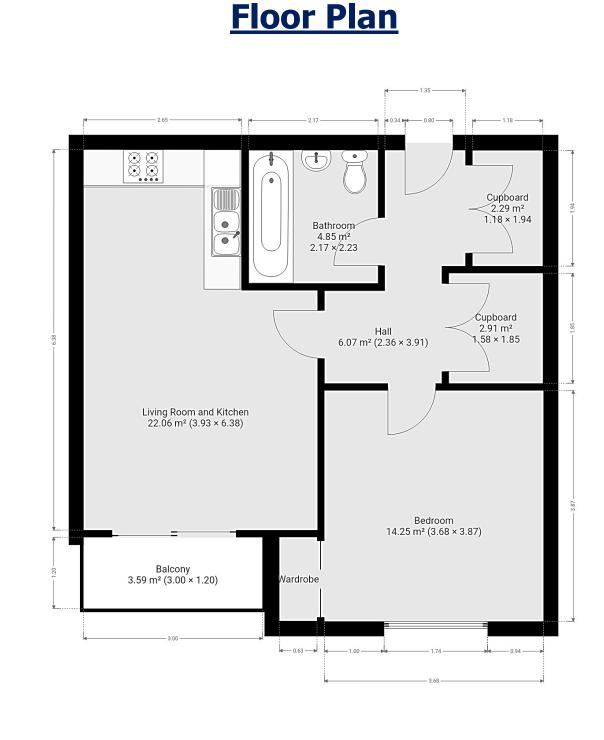

#### **Overview**

- Third Floor Apartment
- One Double Bedroom
- Open-Plan Living Area
- Modern Fitted Kitchen
- Integrated Appliances
- Family Sized Tiled Bathroom
- Offered Furnished
- Town Centre Location
- Energy Rating B
- Council Tax Band B

This apartment is now offered to the rental market complete with contemporary fixtures and fittings with a spacious open-plan living area leading onto a fully fitted and stylish kitchen area complete with integrated Zanussi appliances inclusive of a full-size dishwasher. The developer has built the property with a variety of pioneering initiatives with preinstalled Ultrafast broadband ready, Carbon reduction, resource efficiency and energy efficient ultra-modern heat recovery system.

The double sized bedroom is complete with neutral grey-coloured carpets and a built-in wardrobe for convenience with full size floor to ceiling mirrors. The property also boasts a fully tiled family sized bathroom with both bath and shower facilities.