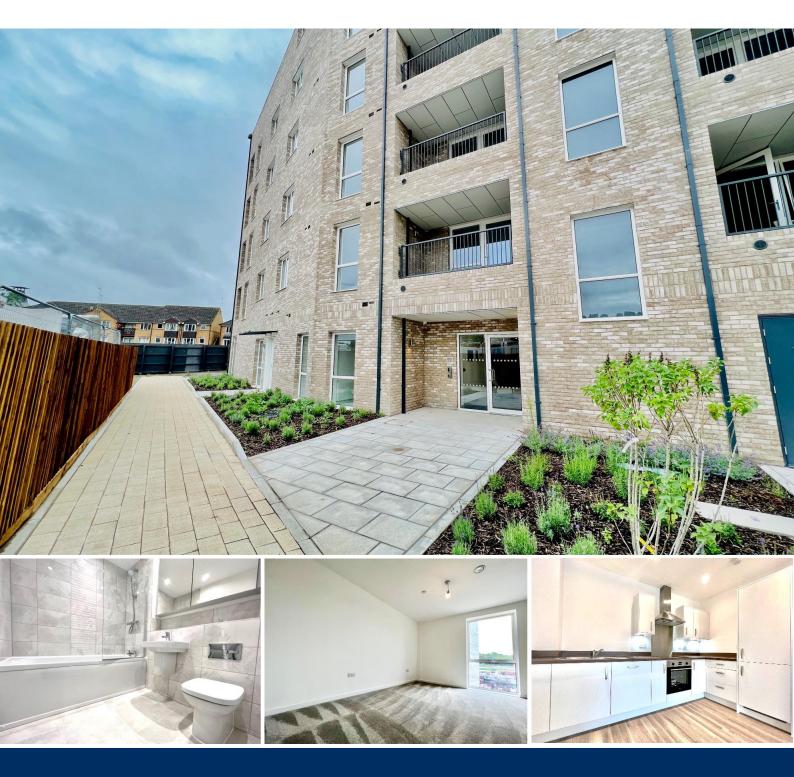

#### **Overview**

- Third Floor Apartment
- One Double Bedroom
- Open-Plan Living Area
- Modern Fitted Kitchen
- Integrated Appliances
- Family Sized Tiled Bathroom
- Offered Furnished
- Town Centre Location
- Energy Rating B
- Council Tax Band B

#### Description

PM Estates are pleased to offer this third-floor furnished apartment within the newly constructed Sidings House, of the 5-star homebuilder Goods Yard Development, within the very heart of the historic market town of Bishops Stortford.

This apartment is now offered to the rental market complete with contemporary fixtures and fittings with a spacious open-plan living area leading onto a fully fitted and stylish kitchen area complete with integrated Zanussi appliances inclusive of a full-size dishwasher. The developer has built the property with a variety of pioneering initiatives with preinstalled Ultrafast broadband ready, Carbon reduction, resource efficiency and energy efficient ultra-modern heat recovery system.

The double sized bedroom is complete with neutral grey-coloured carpets and a built-in wardrobe for convenience with full size floor to ceiling mirrors. The property also boasts a fully tiled family sized bathroom with both bath and shower facilities.