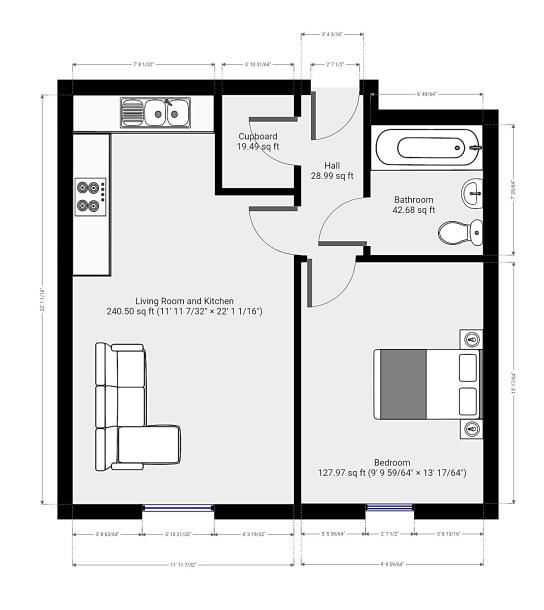

### **Overview**

- Third Floor Apartment
- One Double Bedroom
- Family Sized Tiled Bathroom
- Open Plan Living Area
- Fully Fitted Modern Kitchen
- Integrated Appliances
- Laminate Flooring Throughout
- Offered Furnished
- Town Centre Location
- Energy Rating B
- Council Tax Band B

#### Description

Situated on the third floor of the Riverside Wharf development and wellproportioned throughout, this large one-bedroom apartment features town centre views and is offered to the market furnished.

The property has the luxury of hard flooring throughout and features a large and open plan living area containing a fully fitted dark oak coloured kitchen housing integrated appliances including a full-size dishwasher. This living space is complete with a double picture style window which overlooks the town centre. The apartment is complete with a family size bathroom which is finished with a contemporary tiled floor and a made to measure and exceptionally large mirror.