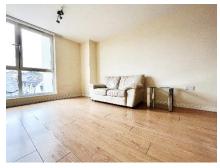

The property has the luxury of hard flooring throughout and features a large and open plan living area containing a fully fitted dark oak coloured kitchen housing integrated appliances including a full-size dishwasher. This living space is complete with a double picture style window which overlooks the town centre. The apartment is complete with a family size bathroom which is finished with a contemporary tiled floor and a made to measure and exceptionally large mirror.