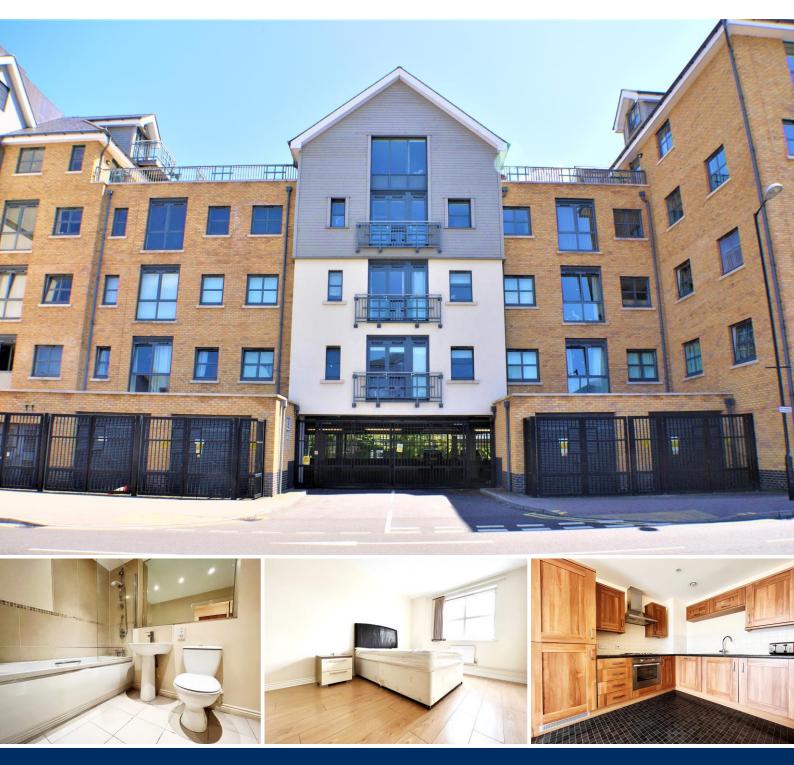

### **Overview**

- Third Floor Apartment
- One Double Bedroom
- Family Sized Tiled Bathroom
- Open Plan Living Area
- Fully Fitted Modern Kitchen
- Integrated Appliances
- Laminate Flooring Throughout
- Offered Furnished
- Town Centre Location
- Energy Rating B
- Council Tax Band B

#### Description

Situated on the third floor of the Riverside Wharf development and wellproportioned throughout, this large one-bedroom apartment features town centre views and is offered to the market furnished.

The property has the luxury of hard flooring throughout and features a large and open plan living area containing a fully fitted dark oak coloured kitchen housing integrated appliances including a full-size dishwasher. This living space is complete with a double picture style window which overlooks the town centre. The apartment is complete with a family size bathroom which is finished with a contemporary tiled floor and a made to measure and exceptionally large mirror.

Riverside Wharf is located within the heart of Bishops Stortford Town Centre, within walking distance of all local amenities including a twominute walk from the mainline rail station which offers direct services to London Liverpool Street, Cambridge and Stansted Airport.