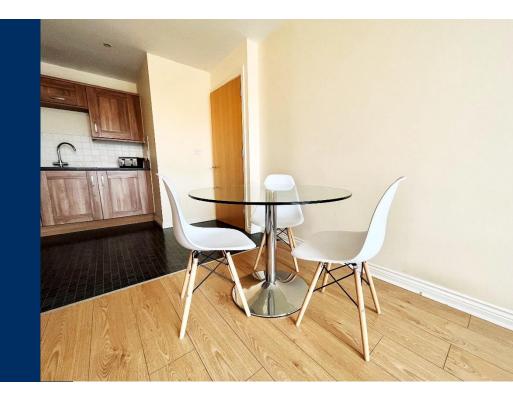

The property has the luxury of hard flooring throughout and features a large and open plan living area containing a fully fitted dark oak coloured kitchen housing integrated appliances including a full-size dishwasher. This living space is complete with a double picture style window which overlooks the town centre. The apartment is complete with a family size bathroom which is finished with a contemporary tiled floor and a made to measure and exceptionally large mirror.