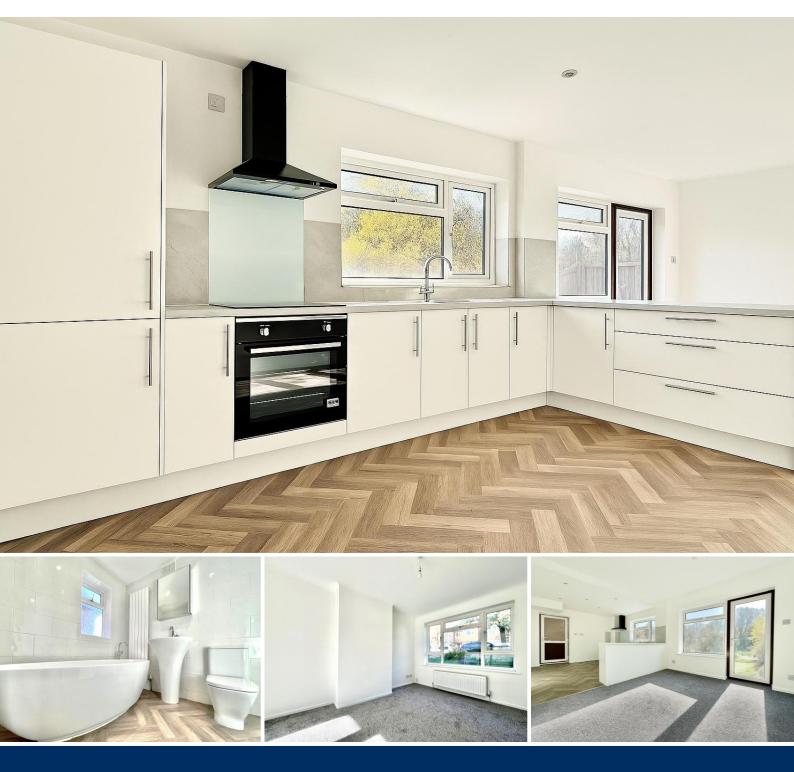

### Description

PM Estates are pleased to introduce this recently renovated threebedroom semi-detached family home within the popular road of Proctors Way within Bishops Stortford, to the rental market.

The property is set across two floors, with a large living area adjacent to the kitchen area, complete with a newly fitted modern styled kitchen with contemporary wall and base units, completed with integrated appliances inclusive of a dishwasher.

The upper-level benefits from three double bedrooms, two being double in size, with a family sized bathroom featuring a free-standing bath and rainfall shower cubicle.

There is a private driveway, with enough space for two cars with access to a private garage with power and has a large and private rear garden, making it an ideal family home.