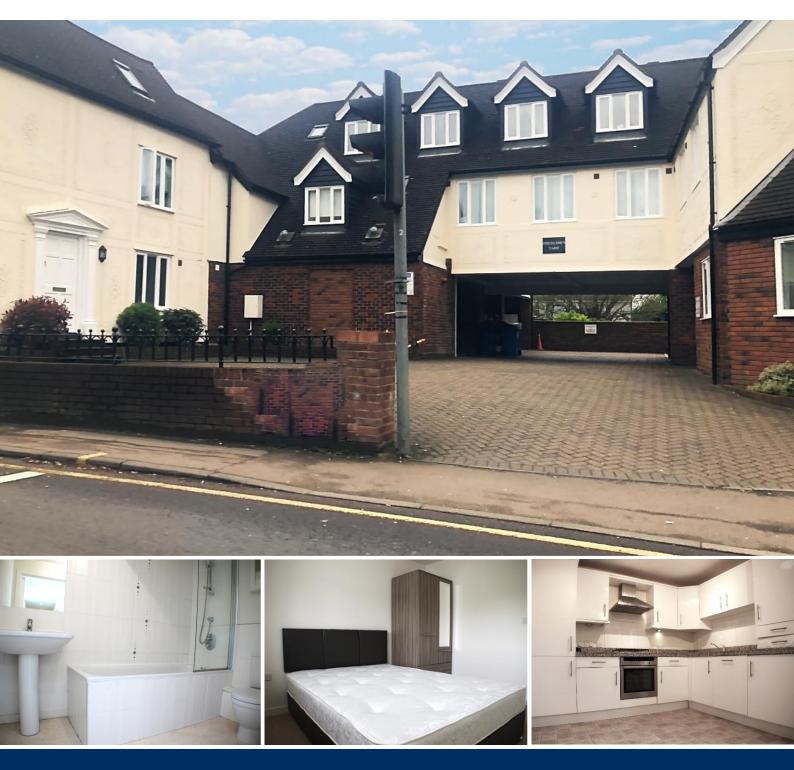

#### **Overview**

- Top Floor Apartment
- Modern Style Throughout
- Fitted Kitchen with Appliances
- Large Living Area
- Two Double Bedrooms
- Family Sized Bathroom
- Walking Distance to Rail Station
- Allocated Parking Bay
- Energy Rating: B
- Council Tax Band: C

#### Description

PM Estates are pleased to introduce this modern apartment to the rental market, located within the popular Joscelyn Yard Development within the town centre of Bishops Stortford, along Hockerill Street.

This property is located on the top floor within this development and is complete with a modern style throughout. The lounge area is complete with a fitted kitchen, inclusive of integrated appliances, and finished with high gloss wall and base units, complete in brushed chrome handle and fixings.

Also included within this apartment are two sizable double bedrooms. Within this property there is also a tiled family sized bathroom complete with a threepiece suite.

This popular residential location is a convenient 5-minute walk (0.4miles) away from the mainline rail station offering direct services into London Liverpool Street, Stansted Airport and Cambridge City Centre, making this an ideal property for commuters and airport staff alike. The development is kept to a high standard with the added of undercover allocated parking on-site.