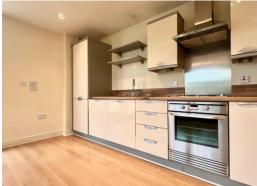

Furthermore, the living space is also home to a sleek two tone fully fitted gloss styled effect kitchen, complete with integrated appliances. This contemporary apartment is also inclusive of a fully tiled family sized bathroom with both bath and shower facilities.