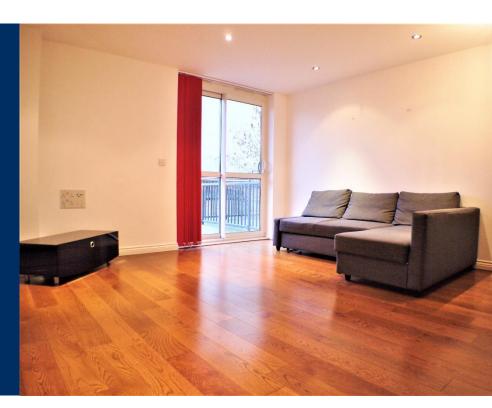

This is emphasized within a vast open plan living area which contains a designer high gloss black kitchen with integrated appliances including a dishwasher and is completed with oak colored wood style flooring.

The living area is a true reflection of modern day living and has enough space for a separated dining area. This coupled with access to an exceptionally large private decked terrace with direct river views enhances the social opportunities that this apartment has to offer.