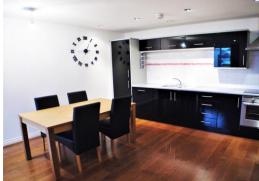

This is emphasized within a vast open plan living area which contains a designer high gloss black kitchen with integrated appliances including a dishwasher and is completed with oak colored wood style flooring.

The living area is a true reflection of modern day living and has enough space for a separated dining area. This coupled with access to an exceptionally large private decked terrace with direct river views enhances the social opportunities that this apartment has to offer.