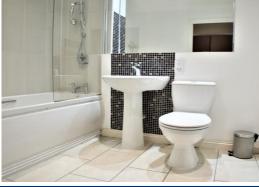

Both bedrooms are double in size with the master featuring a built in double mirrored wardrobe and access to an en-suite shower room. Both this shower room and the family size bathroom have been modified from the others within the development and have had feature colored mosaic tiles laid.