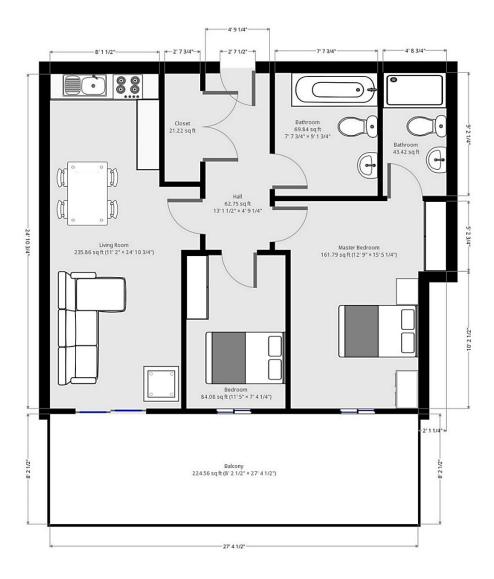

## **Floor Plan**

7 Riverside Walk, South Street, Bishop's Stortford, Herts CM23 3AG

Tel: 01279 654646

Email: info@pm-estates.co.uk

www.pm-estates.co.uk

PM Estates wish to advise prospective purchasers that we have not checked the services or appliances. The sales particulars have been prepared as a guide only; any floor-plan or map is for illustrative purposes only. PM Estates, for themselves and for the vendors or lessors of this property whose agents they are give notice that: the particulars have been produced in good faith; do not constitute any part of a contract; no person in the employment of PM Estates has any authority to make or give any representation of warranty in relation to this property.