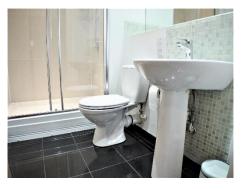

Both bedrooms are double in size with the master featuring a built in double mirrored wardrobe and access to an en-suite shower room. Both this shower room and the family size bathroom have been modified from the others within the development and have had feature colored mosaic tiles laid.