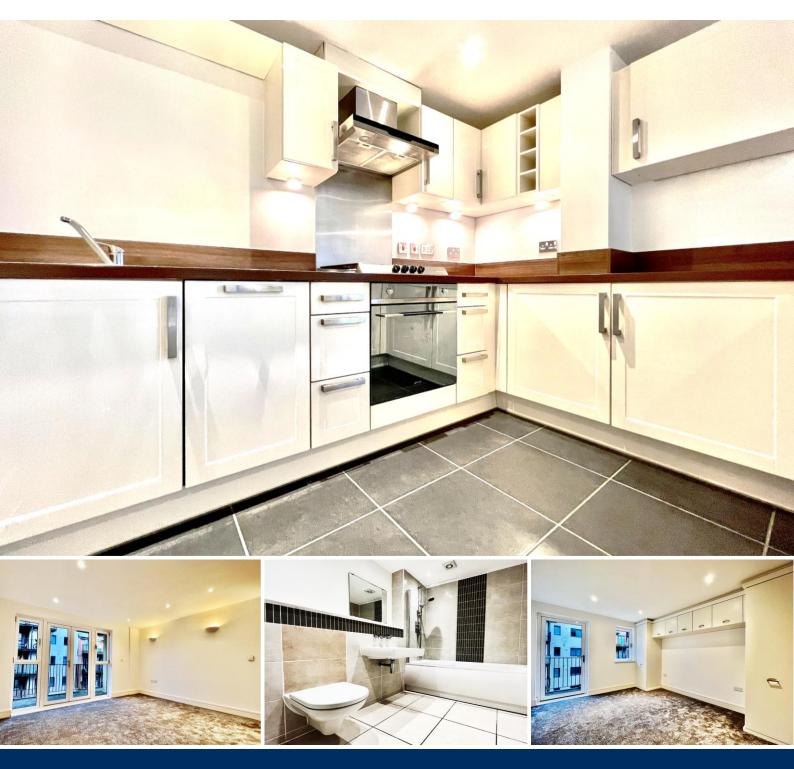

#### Overview

- Third Floor Apartment
- Open-Plan Living Area
- Two Double Bedrooms
- Fitted Kitchen with Appliances
- Family Sized Tiled Bathroom
- Ensuite Shower Room
- Private Balcony
- Offered Unfurnished
- Walking Distance to Town Centre
- Energy Rating B
- Council Tax Band C

#### Description

PM Estates are pleased to introduce this third-floor contemporary apartment within the popular Tanners Wharf Development of Bishops Stortford.

The property comprises of a large open plan living area, leading onto a private balcony area which overlooks the communal gardens, in addition the kitchen area is complimented with fitted wall and base units finished in a high gloss finishing, including granite worktops and integrated appliances, with a stylish breakfast bar area.

Offered unfurnished and immaculately presented throughout with modern fixtures and fittings, there is also a family sized fully tiled bathroom with fitted wall and floor ceramic tiles, including an ensuite shower room adjacent to the master bedroom.