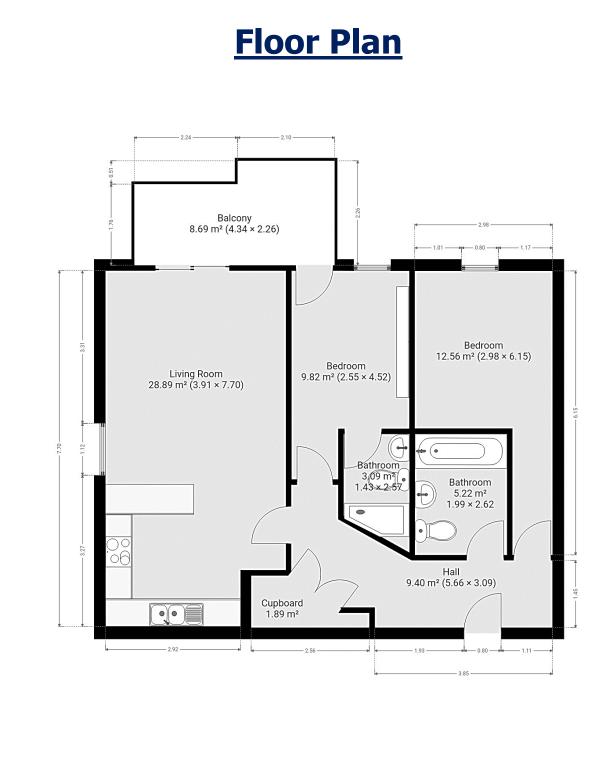

#### Overview

- Third Floor Apartment
- Open-Plan Living Area
- Two Double Bedrooms
- Fitted Kitchen with Appliances
- Family Sized Tiled Bathroom
- Ensuite Shower Room
- Private Balcony
- Offered Unfurnished
- Walking Distance to Town Centre
- Energy Rating B
- Council Tax Band C

#### Description

PM Estates are pleased to introduce this third-floor contemporary apartment within the popular Tanners Wharf Development of Bishops Stortford.

The property comprises of a large open plan living area, leading onto a private balcony area which overlooks the communal gardens, in addition the kitchen area is complimented with fitted wall and base units finished in a high gloss finishing, including granite worktops and integrated appliances, with a stylish breakfast bar area.

Offered unfurnished and immaculately presented throughout with modern fixtures and fittings, there is also a family sized fully tiled bathroom with fitted wall and floor ceramic tiles, including an ensuite shower room adjacent to the master bedroom.