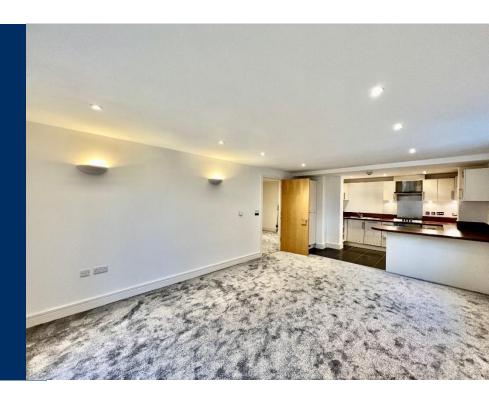

#### Overview

- Third Floor Apartment
- Open-Plan Living Area
- Two Double Bedrooms
- Fitted Kitchen with Appliances
- Family Sized Tiled Bathroom
- Ensuite Shower Room
- Private Balcony
- Offered Unfurnished
- Walking Distance to Town Centre
- Energy Rating B
- Council Tax Band C

#### Description

PM Estates are pleased to introduce this third-floor contemporary apartment within the popular Tanners Wharf Development of Bishops Stortford.

The property comprises of a large open plan living area, leading onto a private balcony area which overlooks the communal gardens, in addition the kitchen area is complimented with fitted wall and base units finished in a high gloss finishing, including granite worktops and integrated appliances, with a stylish breakfast bar area.