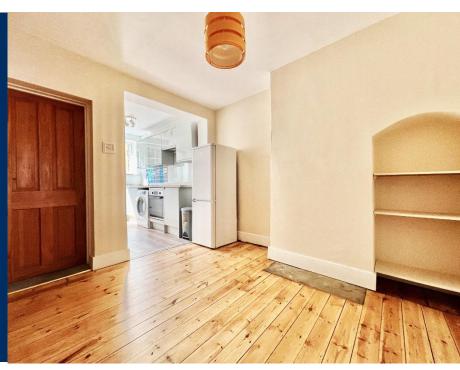

The overall character of this property is clearly captured throughout with a showpiece fireplace situated within the front reception area which works in tandem with the interior decoration present throughout creating both a welcoming and cozy living space. This then leads on to the fitted kitchen area home to wall and base units finished in a traditional wooden cottage style.

Also present within the ground floor is a spacious dining room area with an ample amount of room for a dining table and chairs. Leading further towards the stairway is the clever inclusion of a full family sized bathroom also located on the lower floor with ceramic tiles adjacent to the bath itself.