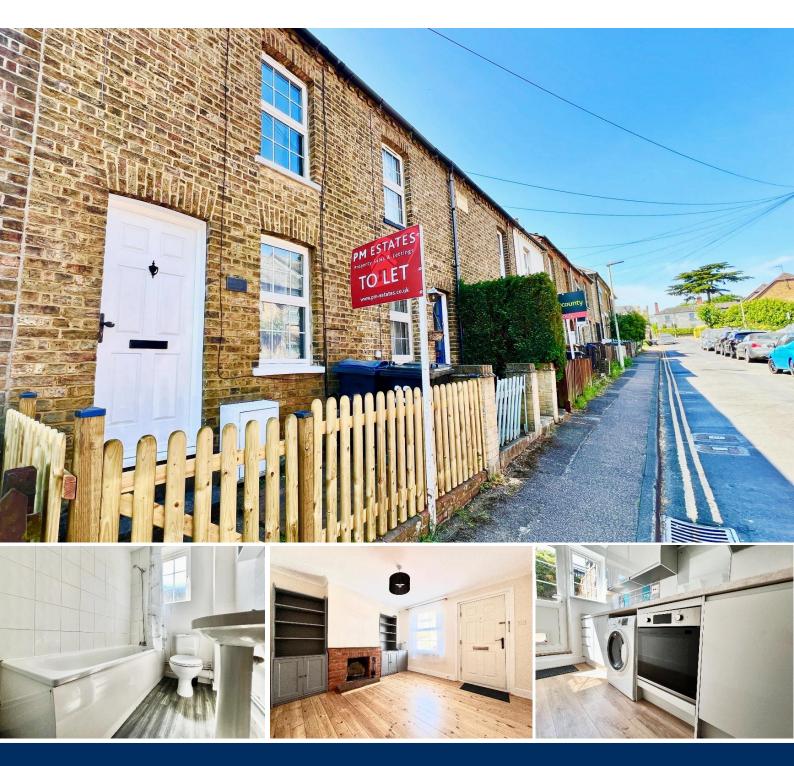

## **Overview**

- Character Cottage Style Home
- Two Double Bedrooms
- Family Sized Bathroom
- Fitted Kitchen with Free-Standing Appliances
- Offered Unfurnished
- Town Centre Location
- Private Rear Garden
- Separate Dining Room / Living Space
- Convenient 4-Minute Walk to Rail Station
- Energy Rating: C
- Council Tax Band: C

## **Description**

Rarely available to the rental market, we are pleased to introduce this recently renovated spacious character two-bedroom terraced cottage style house on Bartholomew Road, situated just off the vibrant town centre of Bishops Stortford.

The overall character of this property is clearly captured throughout with a showpiece fireplace situated within the front reception area which works in tandem with the interior decoration present throughout creating both a welcoming and cozy living space. This then leads on to the fitted kitchen area home to wall and base units finished in a traditional wooden cottage style.

Also present within the ground floor is a spacious dining room area with an ample amount of room for a dining table and chairs. Leading further towards the stairway is the clever inclusion of a full family sized bathroom also located on the lower floor with ceramic tiles adjacent to the bath itself.

The rear private garden adds to the overall character of this unique cottage style home and provides a retreat from the hustle and bustle of the town - perfect for those summer nights. On the first floor of this property are two sizable double bedrooms, one with a built-in wardrobe providing storage space for all your essentials. The bedroom to the rear provides a peaceful outlook to the private garden space below. This rarely available home comes unfurnished with permit parking available on Bartholomew Road itself.