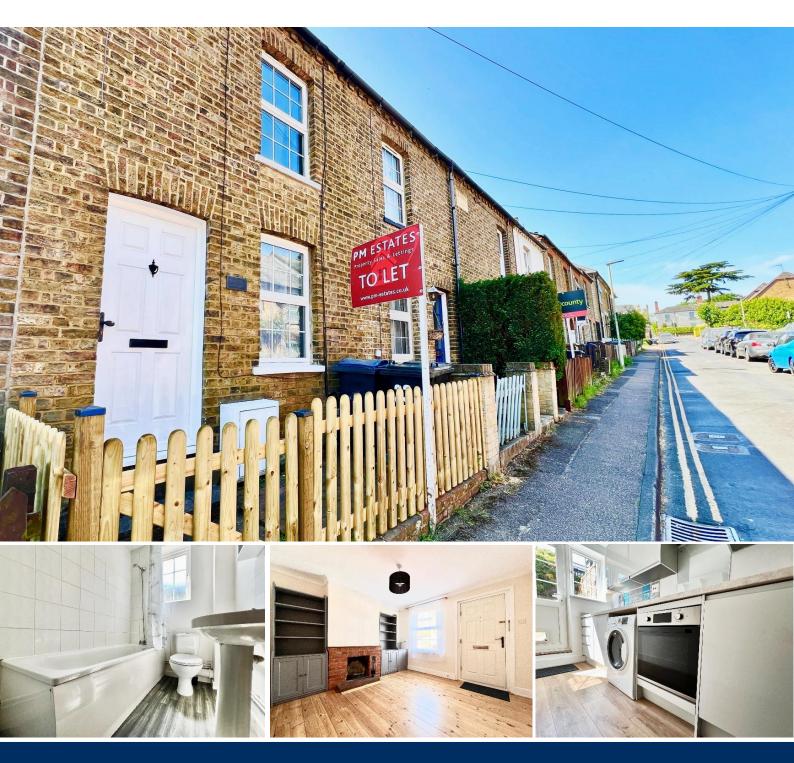

## **Overview**

- Character Cottage Style Home
- Two Double Bedrooms
- Family Sized Bathroom
- Fitted Kitchen with Free-Standing Appliances
- Offered Unfurnished
- Town Centre Location
- Private Rear Garden
- Separate Dining Room / Living Space
- Convenient 4-Minute Walk to Rail Station
- Energy Rating: C
- Council Tax Band: C

## **Description**

Rarely available to the rental market, we are pleased to introduce this recently renovated spacious character two-bedroom terraced cottage style house on Bartholomew Road, situated just off the vibrant town centre of Bishops Stortford.

The overall character of this property is clearly captured throughout with a showpiece fireplace situated within the front reception area which works in tandem with the interior decoration present throughout creating both a welcoming and cozy living space. This then leads on to the fitted kitchen area home to wall and base units finished in a traditional wooden cottage style.

Also present within the ground floor is a spacious dining room area with an ample amount of room for a dining table and chairs. Leading further towards the stairway is the clever inclusion of a full family sized bathroom also located on the lower floor with ceramic tiles adjacent to the bath itself.

The rear private garden adds to the overall character of this unique cottage style home and provides a retreat from the hustle and bustle of the town - perfect for those summer nights. On the first floor of this property are two sizable double bedrooms, one with a built-in wardrobe providing storage space for all your essentials. The bedroom to the rear provides a peaceful outlook to the private garden space below. This rarely available home comes unfurnished with permit parking available on Bartholomew Road itself.