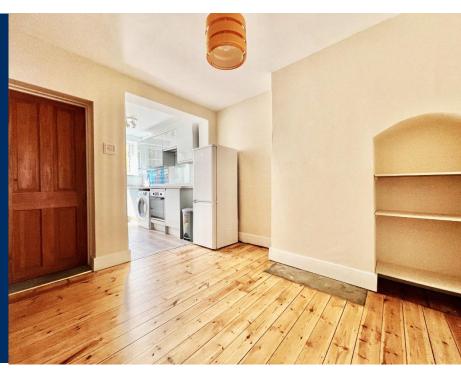

The overall character of this property is clearly captured throughout with a showpiece fireplace situated within the front reception area which works in tandem with the interior decoration present throughout creating both a welcoming and cozy living space. This then leads on to the fitted kitchen area home to wall and base units finished in a traditional wooden cottage style.

Also present within the ground floor is a spacious dining room area with an ample amount of room for a dining table and chairs. Leading further towards the stairway is the clever inclusion of a full family sized bathroom also located on the lower floor with ceramic tiles adjacent to the bath itself.