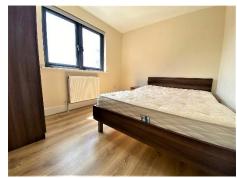

#### **Overview**

- First Floor Apartment
- Two Double Bedrooms
- Family Sized Bathroom
- Open Plan Living Area
- Fully Fitted Kitchen
- Integrated Appliances
- Modern Vaulted Ceilings
- Wooden Flooring Throughout
- Offered Furnished
- Walking Distance to Rail Station
- Energy Rating C
- Council Tax Band C

This well-proportioned two double bedroom apartment is situated on the first floor and is offered furnished to the rental market. This stylish apartment is inclusive of multiple windows throughout which allow an abundance of natural light to flow freely throughout. This includes the large and open plan living area which benefits from a double feature window and contains a fully fitted kitchen with a purpose-built breakfast bar.