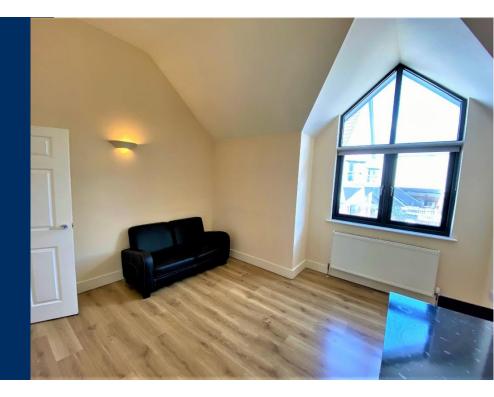

#### Description

With its feature vaulted ceilings, large picture style windows and wooden flooring throughout, Riverside Walk is renowned for its contemporary interior design and has become a popular residential location for professionals searching for town centre living.

This well-proportioned two double bedroom apartment is situated on the first floor and is offered furnished to the rental market. This stylish apartment is inclusive of multiple windows throughout which allow an abundance of natural light to flow freely throughout. This includes the large and open plan living area which benefits from a double feature window and contains a fully fitted kitchen with a purpose-built breakfast bar.