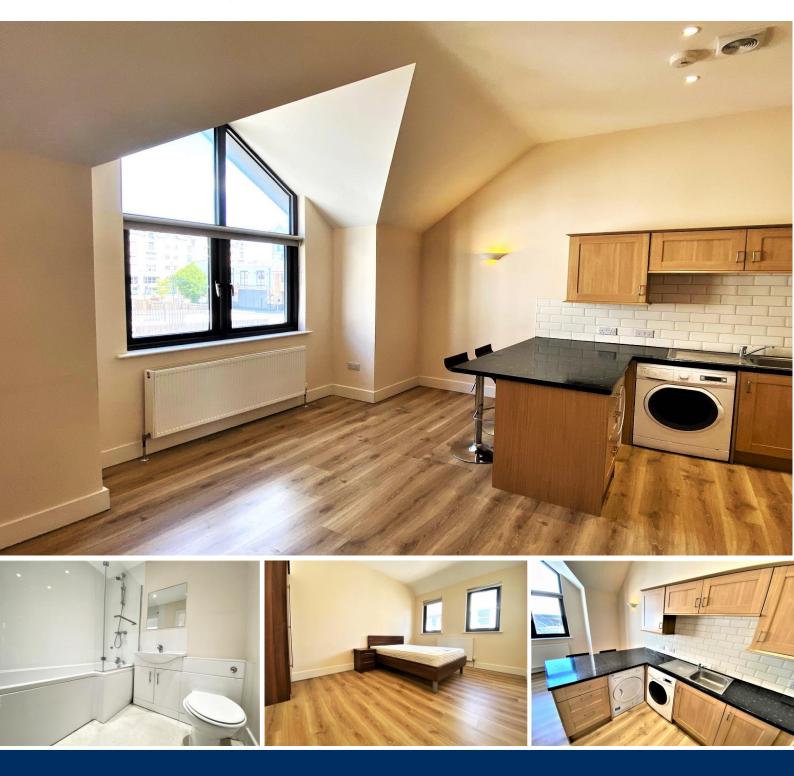

#### **Overview**

- First Floor Apartment
- Two Double Bedrooms
- Family Sized Bathroom
- Open Plan Living Area
- Fully Fitted Kitchen
- Integrated Appliances
- Modern Vaulted Ceilings
- Wooden Flooring Throughout
- Offered Furnished
- Walking Distance to Rail Station
- Energy Rating C
- Council Tax Band C

#### Description

With its feature vaulted ceilings, large picture style windows and wooden flooring throughout, Riverside Walk is renowned for its contemporary interior design and has become a popular residential location for professionals searching for town centre living.

This well-proportioned two double bedroom apartment is situated on the first floor and is offered furnished to the rental market. This stylish apartment is inclusive of multiple windows throughout which allow an abundance of natural light to flow freely throughout. This includes the large and open plan living area which benefits from a double feature window and contains a fully fitted kitchen with a purpose-built breakfast bar.