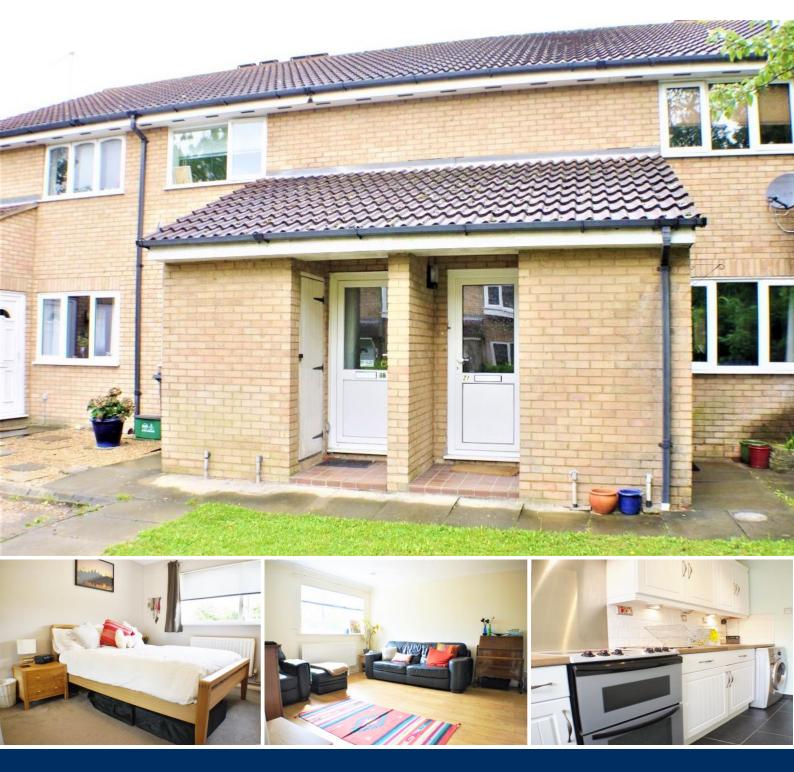

### **Overview**

- Modern Maisonette Flat
- One Double Bedroom
- Family Sized Tiled Bathroom
- Large Living Area
- Fully Fitted Kitchen
- Allocated Parking
- Communal Garden Areas
- Offered Unfurnished
- Energy Rating C
- Council Tax Band B

### Description

Situated in a quiet cul-de-sac on the popular Thorley Park development within Bishops Stortford, we are pleased to introduce this one-bedroom maisonette flat to the rental market.

The property comprises of a large living area finished with light wooden oak laminate flooring and a separate kitchen complete with fitted wall and base units with wooden style worktop. The kitchen area also has the addition of appliances, inclusive of a washing machine. The bedroom area is a double sized room with the inclusion of a fitted mirror fronted wardrobes.