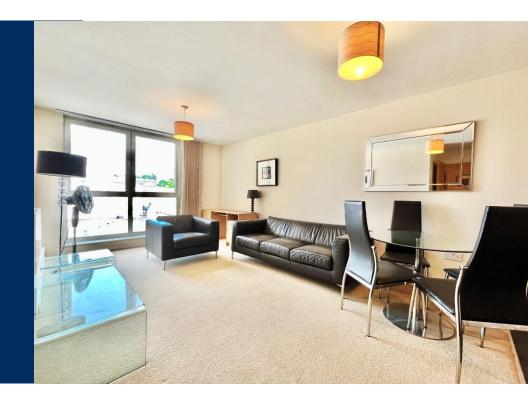

#### **Overview**

- Third Floor Apartment
- Modern Design
- Two Double Bedrooms
- Family Sized Bathroom and En-Suite
- Open-Plan Living Area
- Fully Fitted Kitchen
- Integrated Appliances
- Offered Furnished
- Town Centre Location
- Energy Rating: B
- Council Tax Band: C

This bright and airy apartment is spacious throughout with an L-shaped composition which produces a unique and appealing living space within. The open plan living area benefits from a double feature picture window and contains a sleek fully fitted wooden kitchen with integrated appliances inclusive of a full-size dishwasher.