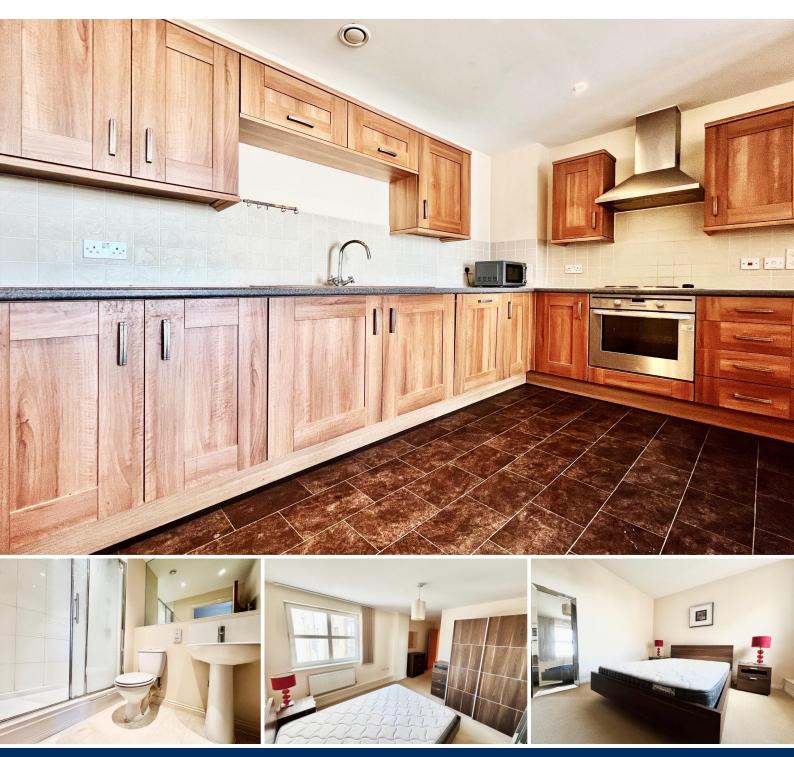

#### **Overview**

- Third Floor Apartment
- Modern Design
- Two Double Bedrooms
- Family Sized Bathroom and En-Suite
- Open-Plan Living Area
- Fully Fitted Kitchen
- Integrated Appliances
- Offered Furnished
- Town Centre Location
- Energy Rating: B
- Council Tax Band: C

### Description

PM Estates are pleased to introduce this furnished modern two double bedroom apartment to the rental market within the locally renowned and in high demand, Riverside Wharf development located in the very heart of Bishops Stortford town centre.

This bright and airy apartment is spacious throughout with an L-shaped composition which produces a unique and appealing living space within. The open plan living area benefits from a double feature picture window and contains a sleek fully fitted wooden kitchen with integrated appliances inclusive of a full-size dishwasher.

Included within this property are 2 sizable double bedrooms with the master, home to a private en-suite bathroom as well as the inclusion a full family sized bathroom.

The Riverside Wharf Development has stood the test of time for more reasons than one and is in close proximity are various local amenities inclusive of the M&S food hall, Sainsburys superstore and the locally renowned and highly fashionable EAT17 restaurant and food market filled with fresh produce and a vibrant atmosphere as well as the Port Jackson Wetherspoons built into the development itself.