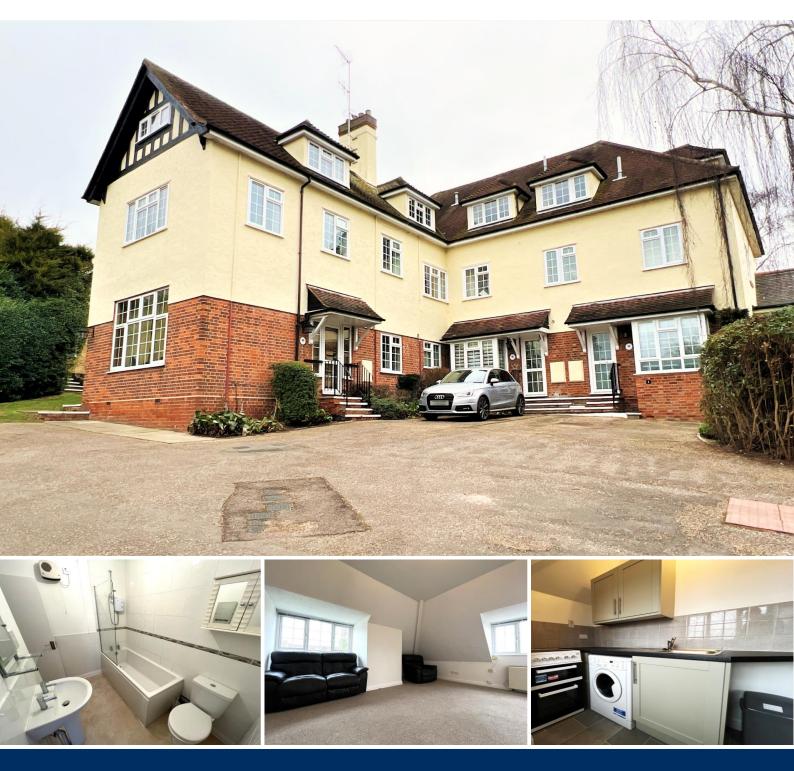

#### **Overview**

- Top Floor Apartment
- Two Bedrooms
- Family Sized Bathroom
- Dual Aspect Living Area
- Modern Fitted Kitchen
- Town Centre Views
- Popular Development
- Allocated Parking Bay
- Offered Furnished
- Walking Distance to Town Centre
- Opposite Grange Paddocks Leisure Centre
- Council Tax Band C
- Energy Rating E

#### Description

PM Estates are pleased to introduce this large two-bedroom top floor apartment located within the ever-popular Cedar Court development of Bishops Stortford, to the rental market.

The exceptionally large living and kitchen area is complete with neutral décor throughout which compliments the stylish design within the property. This property has two double sized bedrooms, with the inclusive of a family sized tiled bathroom.