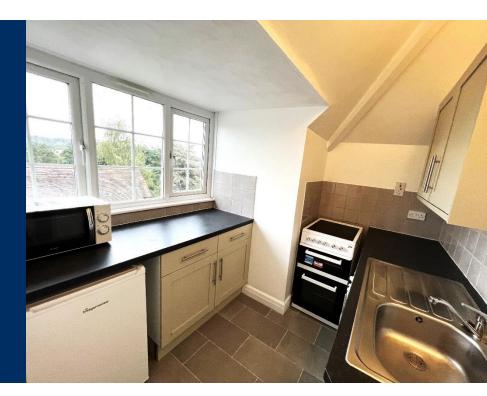

#### **Overview**

- Top Floor Apartment
- Two Bedrooms
- Family Sized Bathroom
- Dual Aspect Living Area
- Modern Fitted Kitchen
- Town Centre Views
- Popular Development
- Allocated Parking Bay
- Offered Furnished
- Walking Distance to Town Centre
- Opposite Grange Paddocks Leisure Centre
- Council Tax Band C
- Energy Rating E

#### Description

PM Estates are pleased to introduce this large two-bedroom top floor apartment located within the ever-popular Cedar Court development of Bishops Stortford, to the rental market.

The exceptionally large living and kitchen area is complete with neutral décor throughout which compliments the stylish design within the property. This property has two double sized bedrooms, with the inclusive of a family sized tiled bathroom.