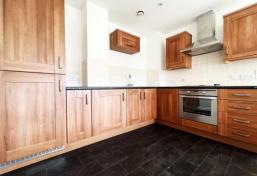

## **Overview**

- First Floor Apartment
- Two Double Bedrooms
- Family Sized Bathroom and Ensuite
- Open-Plan Living Area
- Wooden Fitted Kitchen
- Integrated Appliances
- Offered Furnished
- Town Centre Views
- Walking Distance to Station
- Energy Rating: B
- Council Tax Band: C

This property is rarely available on the rental market and benefits from a large and open plan living area which contains a fully fitted wood effect kitchen housing integrated appliances. This naturally lit living space additionally benefits from a feature picture window which helps to create a bright and airy feel and compliments the properties contemporary design.