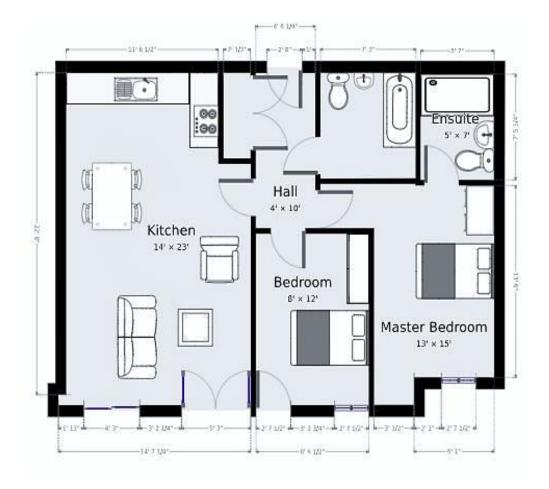

## **Floor Plan**

7 Riverside Walk, South Street, Bishop's Stortford, Herts CM23 3AG

Tel: 01279 654646

Email: info@pm-estates.co.uk

www.pm-estates.co.uk

PM Estates wish to advise prospective purchasers that we have not checked the services or appliances. The sales particulars have been prepared as a guide only; any floor-plan or map is for illustrative purposes only. PM Estates, for themselves and for the vendors or lessors of this property whose agents they are give notice that: the particulars have been produced in good faith; do not constitute any part of a contract; no person in the employment of PM Estates has any authority to make or give any representation of warranty in relation to this property.