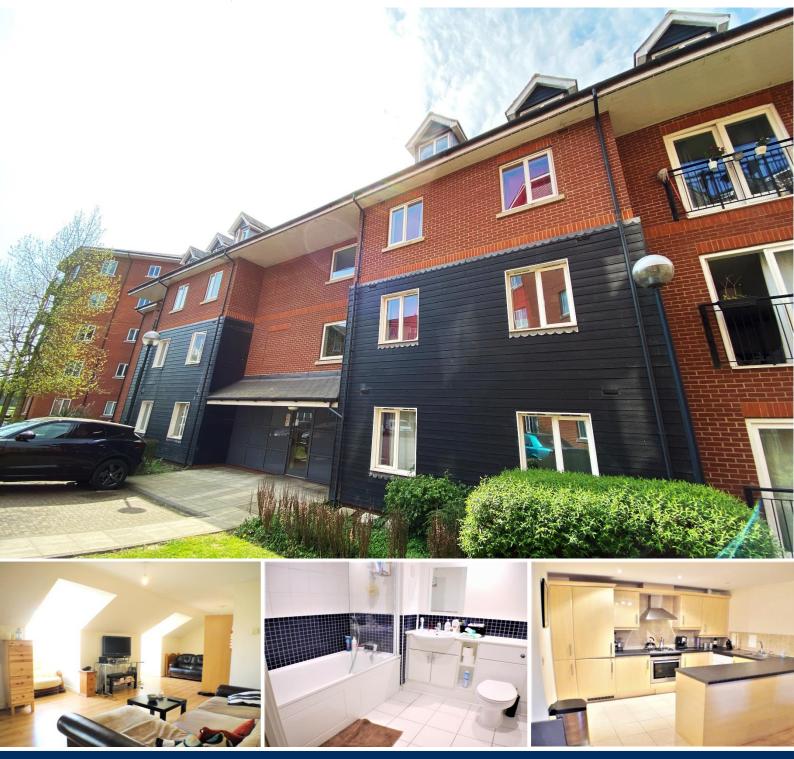

### Overview

- Top Floor Apartment
- Large Double Bedroom
- Open-Plan Communal Lounge
- Shared Bathroom
- Fitted Kitchen with Appliances
- Available Furnished
- Wi-Fi Included
- Walking Distance to Train Station
- All Bills Included
- Popular Location

### Description

PM Estates are pleased to offer this professional room let, which is now available within the town centre of Bishops Stortford, to the rental market. This bedroom is situated within a three double bedroom top floor apartment which features a large and open plan living area containing a fully fitted two-tone kitchen with various integrated appliances inclusive of a dishwasher.

This is a rare opportunity for professionals to enjoy excellent quality room let accommodation within Bishops Stortford, whereby this exceptionally large penthouse style property has an array of communal areas. All rooms are single occupancy for all tenant's consideration. The double bedroom itself is offered furnished with a double bed and wardrobe with neural coloured carpets throughout. The inclusion of a dormer window creates a light and airy ambience which only serves to compliment the room further.

Mallard Court is located within the Town Centre of Bishops Stortford and is conveniently located one-minute walk from the mainline rail station, offering direct services to London Liverpool Street, Cambridge and Stansted Airport, making this room perfect for single professionals looking to benefit from the fantastic connections, within walking distance to local amenities, the Nuffield health gym complex, a variety of restaurants, bars and the Empire Cinema to name just a few.