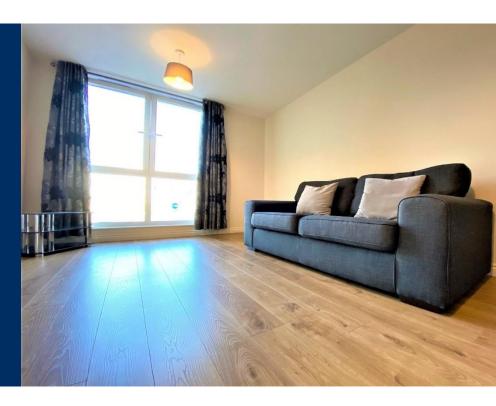

This bright and airy apartment is spacious throughout with an L-shaped composition which produces a unique and appealing living space within. The open plan living area benefits from a double feature picture window and contains a sleek fully fitted two-tone kitchen with integrated appliances inclusive of a full-size dishwasher.

Included within this property are 2 sizable double bedrooms with the master, home to a private en-suite bathroom as well as the inclusion a full family sized bathroom. Each room is complimented further with light oak coloured flooring present throughout.