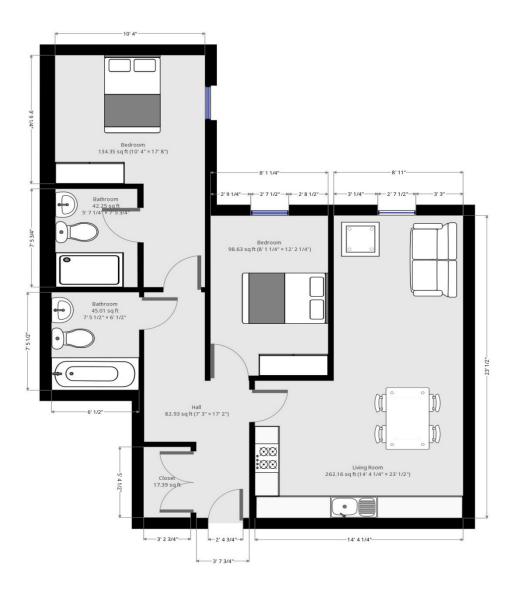

## **Floor Plan**

7 Riverside Walk, South Street, Bishop's Stortford, Herts CM23 3AG

Tel: 01279 654646

Email: info@pm-estates.co.uk

www.pm-estates.co.uk

PM Estates wish to advise prospective purchasers that we have not checked the services or appliances. The sales particulars have been prepared as a guide only; any floor-plan or map is for illustrative purposes only. PM Estates, for themselves and for the vendors or lessors of this property whose agents they are give notice that: the particulars have been produced in good faith; do not constitute any part of a contract; no person in the employment of PM Estates has any authority to make or give any representation of warranty in relation to this property person.