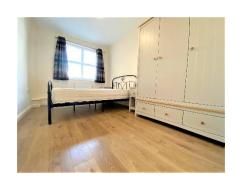

This bright and airy apartment is spacious throughout with an L-shaped composition which produces a unique and appealing living space within. The open plan living area benefits from a double feature picture window and contains a sleek fully fitted two-tone kitchen with integrated appliances inclusive of a full-size dishwasher.

Included within this property are 2 sizable double bedrooms with the master, home to a private en-suite bathroom as well as the inclusion a full family sized bathroom. Each room is complimented further with light oak coloured flooring present throughout.