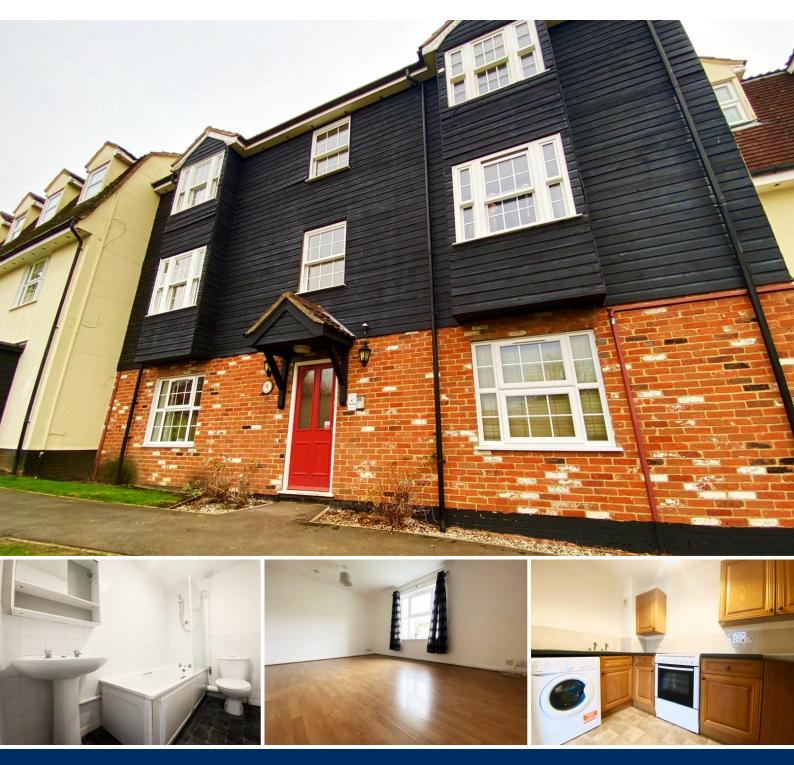

#### **Overview**

- Ground Floor Apartment
- Two Double Bedrooms
- Popular Development
- Family Sized Bathroom
- Large Living Area
- Fully Fitted Kitchen Area
- Offered Unfurnished
- Town Centre Location
- Walking Distance to Station
- Energy Rating D
- Council Tax Band C

#### Description

Conveniently located in the heart of Bishops Stortford's Town Centre within in the popular residential development of Red Lion Court, this well-proportioned, ground floor two-bedroom apartment is offered to the lettings market.

The property comprises of a spacious living area complete with wooden coloured laminate flooring which compromise the décor present throughout the room, adding a light and airy feel throughout. The room itself has the ample provision of space for both lounge furnishings as well as a dining table and chairs.

This generously sized living space then flows directly on to a fitted kitchen area complete with undercounter appliances inclusive of a washing machine, fridge freezer and oven with hob.

Both bedrooms are double in size, and carpeted throughout and remain naturally lit with large, double-glazed windows in both. The Red Lion Court Development is within close proximity to the mainline rail station which offers direct services to London Liverpool Street, Stansted Airport and Cambridge City Centre.

The development is also just a stone's throw away from many of the town's amenities inclusive of the Wood Grill restaurant which is on its very doorstep as well as the Nuffield Health Gym Complex, and Sainsbury's superstore to name but a few.