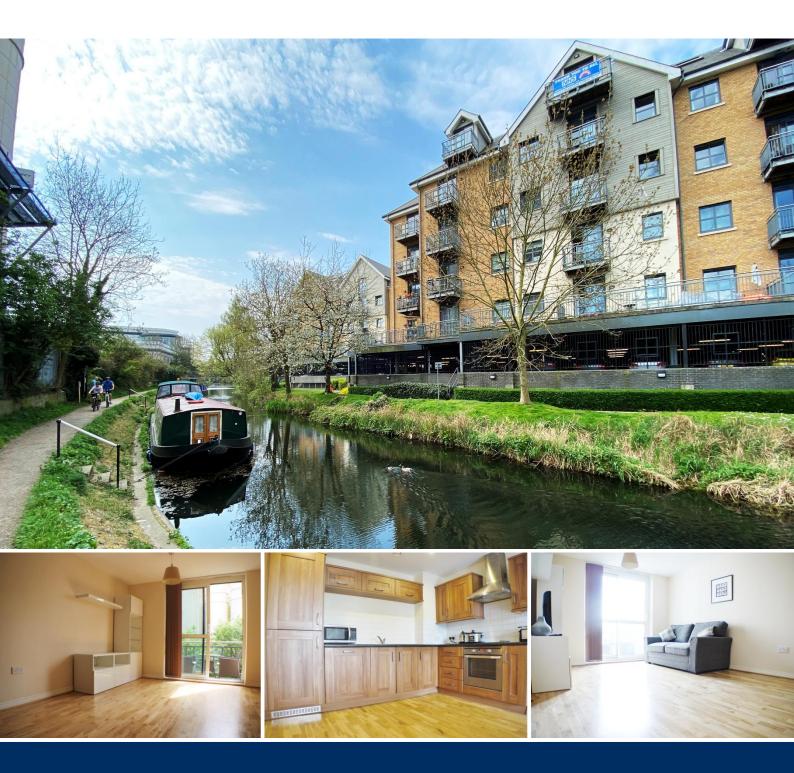

#### Description

Located on the second floor of the popular Riverside Wharf development, this unique and modern apartment has two double bedrooms and an additional office area and is now available to the rental market.

The apartment comprises a large and open plan living area containing a fully fitted kitchen and houses integrated appliances including a full-size dishwasher. This large and social space has the luxury of a private balcony offering direct river views.

This town centre apartment remains well-proportioned throughout and is complete with real wood flooring to all rooms except the master bedroom which is finished with beige coloured carpet. Both bedrooms have the added luxury of built in wardrobes as well as the office/ study which has the potential to be an extremely well sized walk-in wardrobe.

Riverside Wharf is centrally located in the heart of Bishops Stortford Town Centre. Surrounded by various bars, shops and restaurants, the development is a short four-minute walk to the mainline rail station which offers direct services to London Liverpool Street, Cambridge and Stansted Airport.