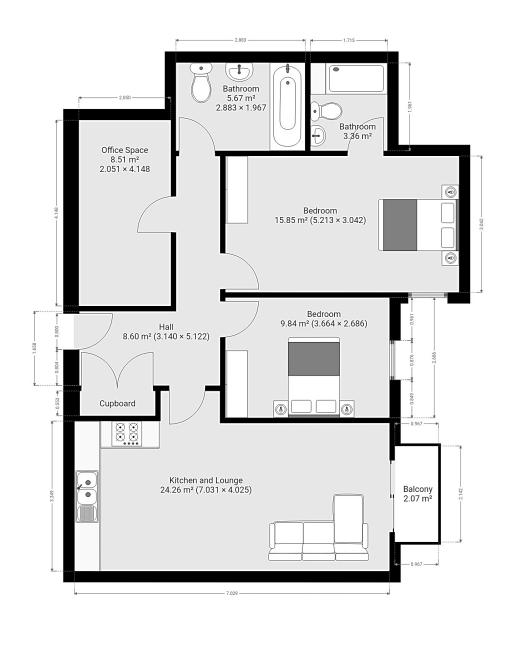

#### Description

Located on the second floor of the popular Riverside Wharf development, this unique and modern apartment has two double bedrooms and an additional office area and is now available to the rental market.

The apartment comprises a large and open plan living area containing a fully fitted kitchen and houses integrated appliances including a full-size dishwasher. This large and social space has the luxury of a private balcony offering direct river views.

This town centre apartment remains well-proportioned throughout and is complete with real wood flooring to all rooms except the master bedroom which is finished with beige coloured carpet. Both bedrooms have the added luxury of built in wardrobes as well as the office/ study which has the potential to be an extremely well sized walk-in wardrobe.