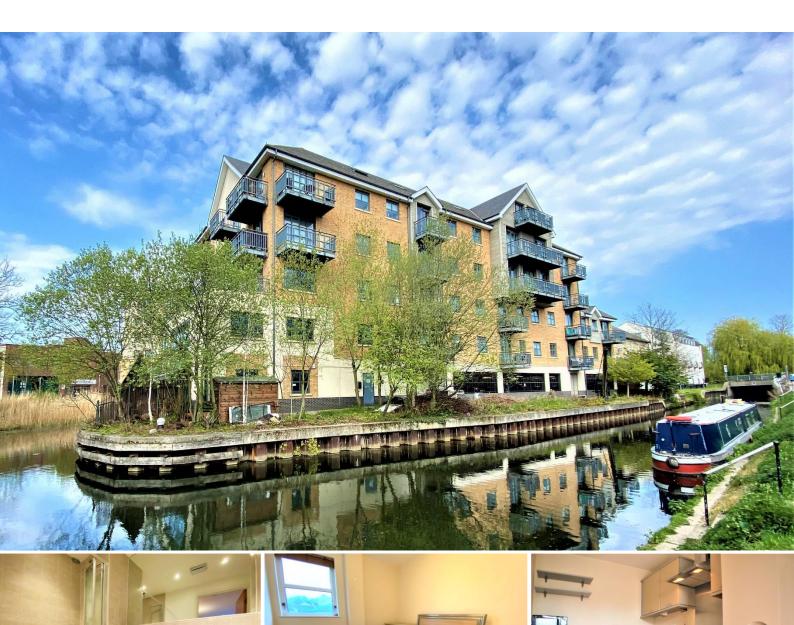

Jackson Wharf
Bishops Stortford, Hertfordshire, CM23 3AX

£1,500PCM

## **Jackson Wharf**

Bishops Stortford, Hertfordshire, CM23 3AX

## **Description**

One of the rare dual aspect apartments located in the highly soughtafter Jackson Wharf development that features a south facing and private balcony displaying direct river views.

This well-presented property remains sizeable throughout and has two double sized bedrooms the master has the luxury of an en-suite shower room as well as a fully tiled family sized bathroom.

The development is surrounded by various local amenities which include bars, shops and restaurants including M&S Food hall, Starbucks Coffeeshop and the ever-popular Snap Fitness 24/7 Gym Complex to name a few.

The development itself is a mere 2-minute walk to the mainline rail station, which offers direct services to London Liverpool Street, Stansted Airport and Cambridge, lending itself to city commuters and airport workers alike.