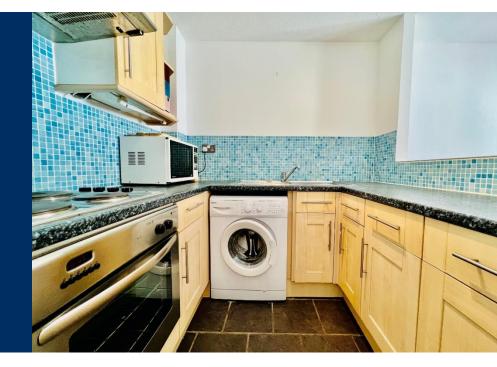

Following on from the living area you will be greeted by a fitted kitchen area with integrated appliances and a freestanding fridge/ freezer. The property is also home to a family sized tiled bathroom complete with both bath and shower facilities. The bedroom is double in size with ample space for furnishings. The development also benefits from allocated parking available on request.