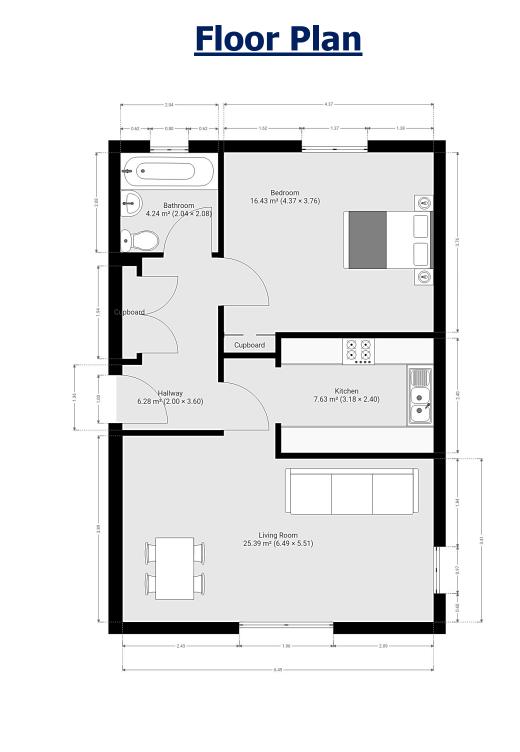

## **Overview**

- Recently Decorated
- First Floor Apartment
- One Double Bedroom
- Fully Fitted Kitchen with Appliances
- Open-Plan Lounge Area
- Family Sized Tiled Bathroom
- Offered Furnished
- Town Centre Location
- Walking Distance to the Station
- Allocated Parking Available
- Energy Rating: D
- Council Tax Band: B

The property comprises of a generously sized living area with ample space for both a lounge and dining area with feature picture window overlooking the communal gardens below. This light and airy living space is carpeted throughout with white walls which only serves to further amplify the spacious feel throughout this living space.

Following on from the living area you will be greeted by a fitted kitchen area with integrated appliances and a freestanding fridge/ freezer. The property is also home to a family sized tiled bathroom complete with both bath and shower facilities. The bedroom is double in size with ample space for furnishings. The development also benefits from allocated parking available on request.