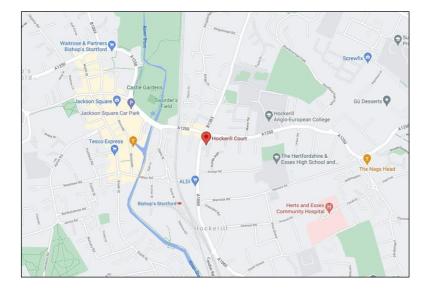

**PM Estates** 7 Riverside Walk, South St, Bishop's Stortford CM23 3AG

- Head north on Riverside/A1059 towards Adderley Rd
- Turn right onto Adderley Rd/A1059
- Turn right at the 1st cross street onto The Causeway/A1250
- At the roundabout, take the 1st exit onto Hockerill St/A1250

Turn right onto London Rd/A1060

Destination will be on the left. Hockerill Court London Rd, Bishop's Stortford CM23 5SB

# **Directions From Our Office:**

www.pm-estates.co.uk

7 Riverside Walk, South Street, Bishop's Stortford, Herts CM23 3AG Tel: 01279 654646 Email: info@pm-estates.co.uk