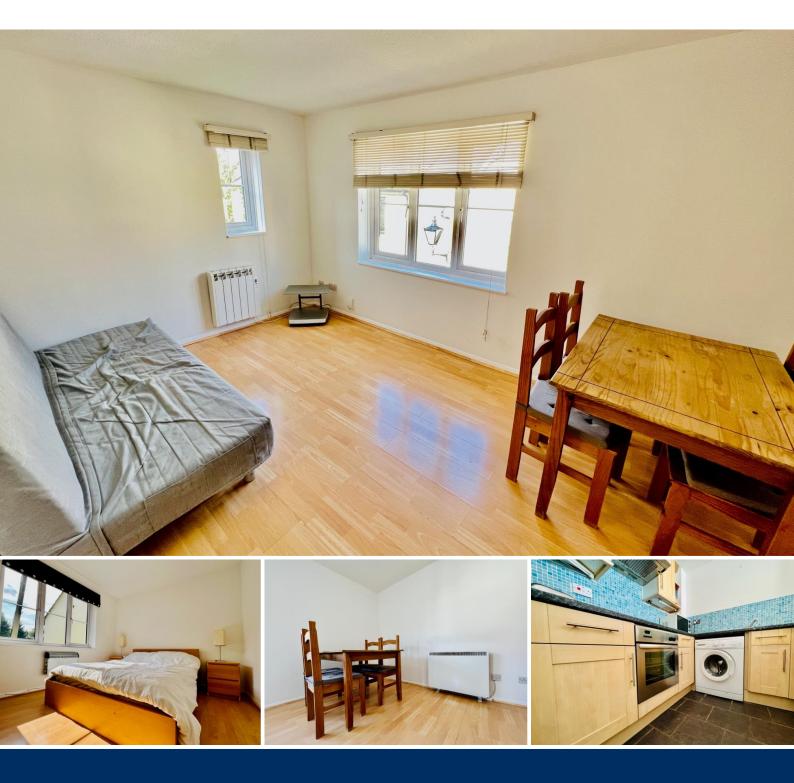

## **Overview**

- Recently Decorated
- First Floor Apartment
- One Double Bedroom
- Fully Fitted Kitchen with Appliances
- Open-Plan Lounge Area
- Family Sized Tiled Bathroom
- Offered Furnished
- Town Centre Location
- Walking Distance to the Station
- Allocated Parking Available
- Energy Rating: D
- Council Tax Band: B

### Description

PM Estates are pleased to introduce this spacious, recently decorated top floor one bedroom apartment offered furnished to the rental market and situated within the popular Hockerill Court development just off the town centre of Bishops Stortford itself.

The property comprises of a generously sized living area with ample space for both a lounge and dining area with feature picture window overlooking the communal gardens below. This light and airy living space is carpeted throughout with white walls which only serves to further amplify the spacious feel throughout this living space.

Following on from the living area you will be greeted by a fitted kitchen area with integrated appliances and a freestanding fridge/ freezer. The property is also home to a family sized tiled bathroom complete with both bath and shower facilities. The bedroom is double in size with ample space for furnishings. The development also benefits from allocated parking available on request.