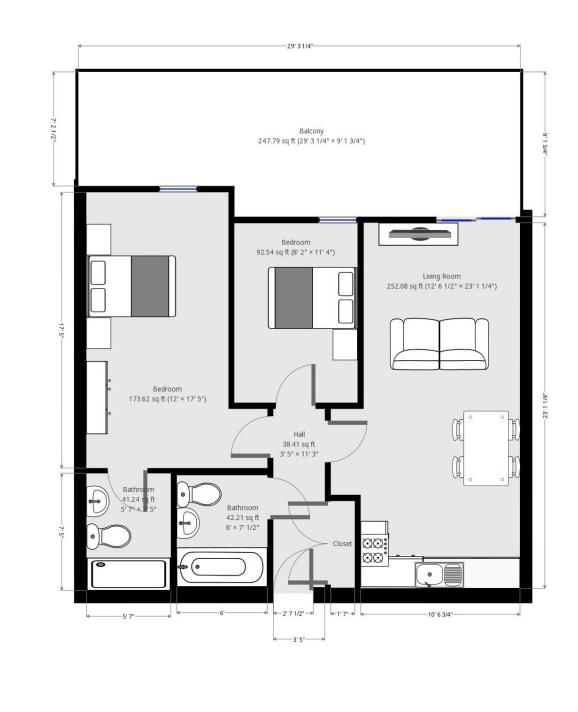

### Floor Plan

7 Riverside Walk, South Street, Bishop's Stortford, Herts CM23 3AG Tel: 01279 654646 Email: info@pm-estates.co.uk