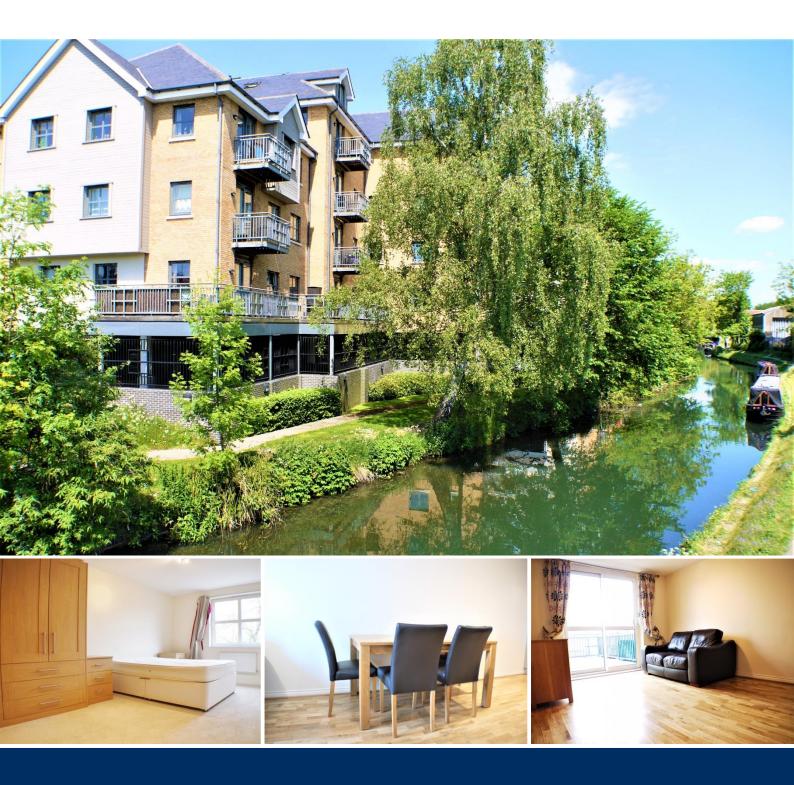

### **Overview**

- First Floor Apartment
- Two Double Bedrooms
- Family Sized Bathroom and En-Suite
- Open-Plan Living Area
- Fully Fitted Wooden Style Kitchen
- Integrated Appliances
- Private Large Terrace Area
- Offered Furnished
- Town Centre Location
- Walking Distance to Station
- Energy Rating B
- Council Tax Band C

#### Description

We are pleased to introduce this modern two-bedroom apartment on the first floor within the popular Riverside Wharf Development situated within the Town Centre of Bishops Stortford.

This property has the added benefit of a large open-plan living area with French doors which lead onto a large private terrace area overlooking the River Stort and the communal gardens. Including a fitted wooden style kitchen complete with integrated appliances including full size AEG Electrolux branded Dishwasher.

Offered furnished to the rental market, with two large double bedrooms, this property also has a fully tiled family sized bathroom finished with ceramic floor and wall tiles, including an ensuite shower room which compliments the master bedroom. There is also fitted laminate wooden styled flooring throughout this property, matching the interior design.

The Riverside Wharf Development is renowned in the local area as for being one of the best private residential developments and is a three-minute walk to the mainline rail station which offers direct services to London Liverpool Street, Cambridge and Stansted Airport. Making this an ideal property for commuters and airport staff.