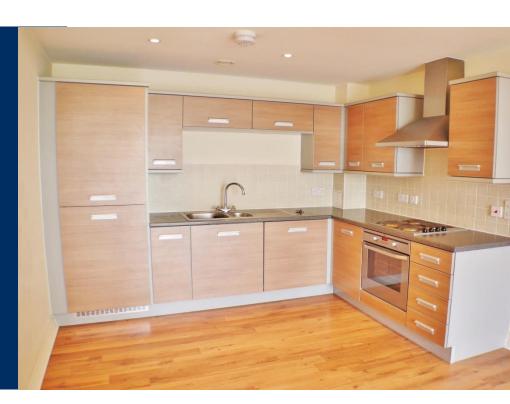

#### Description

We are pleased to introduce this modern two-bedroom apartment on the first floor within the popular Riverside Wharf Development situated within the Town Centre of Bishops Stortford.

This property has the added benefit of a large open-plan living area with French doors which lead onto a large private terrace area overlooking the River Stort and the communal gardens. Including a fitted wooden style kitchen complete with integrated appliances including full size AEG Electrolux branded Dishwasher.