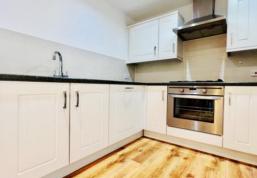

This property is rarely available on the rental market and benefits from a large and open plan living area which contains a fully fitted kitchen housing integrated appliances. This naturally lit living space additionally benefits from a feature picture window which helps to create a bright and airy feel and compliments the properties contemporary design.