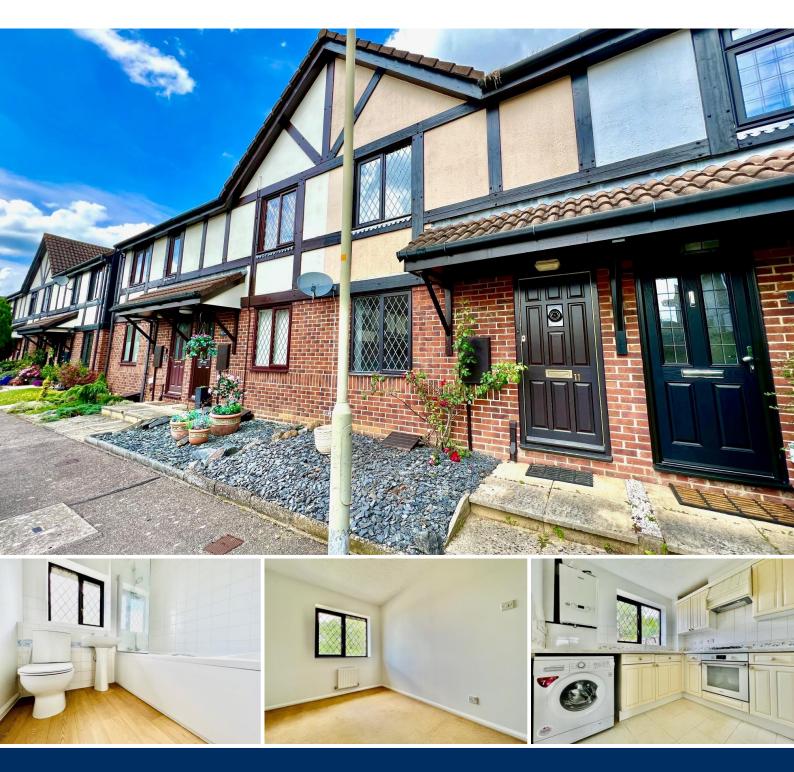

### **Overview**

- Recently Renovated
- Terraced House
- Two Bedrooms
- Fully Fitted Kitchen
- Large Living Area
- Family Sized Tiled Bathroom
- Offered Unfurnished
- Private Rear Garden
- Walking Distance to the Town Centre
- On Street Parking Available
- Energy Rating: C
- Council Tax Band: C

#### Description

PM Estates are pleased to introduce this spacious 2-bedroom terraced family home within the popular Bishops Park Development within Bishops Stortford and offered unfurnished to the rental market.

Having recently undergone a minor renovation, with new decoration throughout, with the added benefit of recently fitted laminate flooring within the lounge and bathroom.

This property comprises of a spacious living area leading into the kitchen and dining area, complete with fitted wall and base wooden traditional styled shaker units. The kitchen is also complete with an integrated oven and hob, along with a freestanding washing machine.

In addition, there are two bedrooms, with a family sized tiled bathroom and private rear garden. The property is located nearby the local shops, schools and amenities and it is also within a close proximity to the town centre of Bishops Stortford.