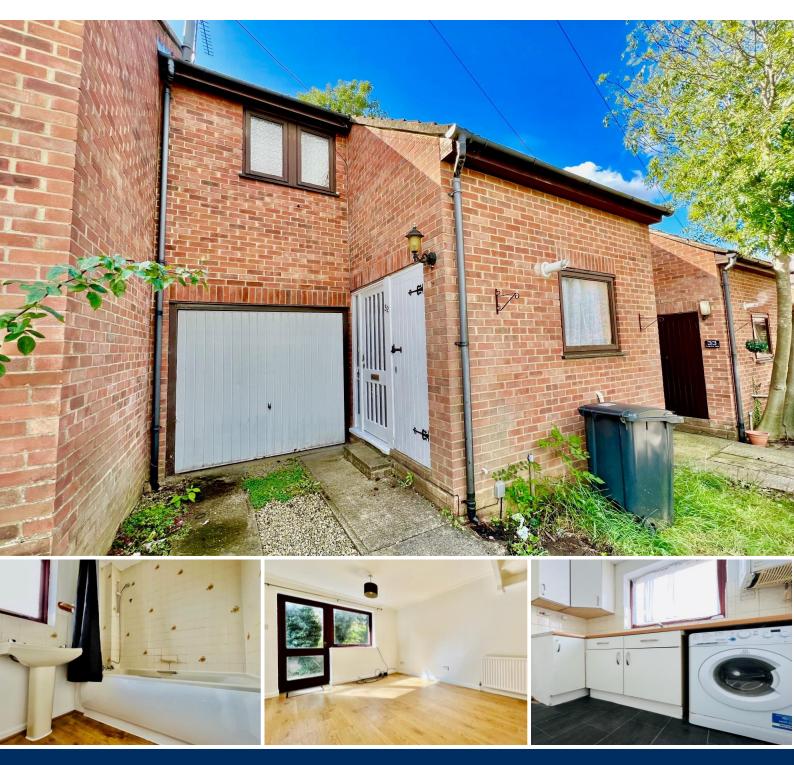

#### **Overview**

- Maisonette Style Apartment
- Two Bedrooms
- Family Sized Tiled Bathroom
- Large Living Area
- Fully Fitted Kitchen with Appliances
- Private Driveway and Garden
- Offered Unfurnished
- Energy Rating D
- Council Tax Band C

#### Description

PM Estates are pleased to introduce this recently renovated two-bedroom terraced house within the popular road of Kingfisher Way, just off the town centre of Bishops Stortford.

This unfurnished property comprises of a generously sized living area with ample space for both a lounge and dining area with a feature window area which allows an abundance of natural light to flow freely through the living space within, overlooking the private garden area.

Following on from the living area you will be greeted by a fitted kitchen area with recently upgraded units, along with fitted appliances inclusive of a washing machine, as well as a fitted cooker and fridge freezer.

Upstairs there are two double sized bedrooms, both with newly fitted oak wooden styled laminate flooring complimenting the modern styling throughout the property, along with a tiled bathroom, with a separate WC room.

The property also benefits from a private driveway for parking, along with use of a single garage built into the side of the property, along with an external storage area for your use.

This popular residential development has truly stood the test of time due to its quality of finish as well as its idyllic positioning being just a stones' throw away from many of the town's amenities such as the Castle Gardens Park as well as the mainline rail station offering direct services into London Liverpool Street, Stansted Airport and Cambridge City Centre.