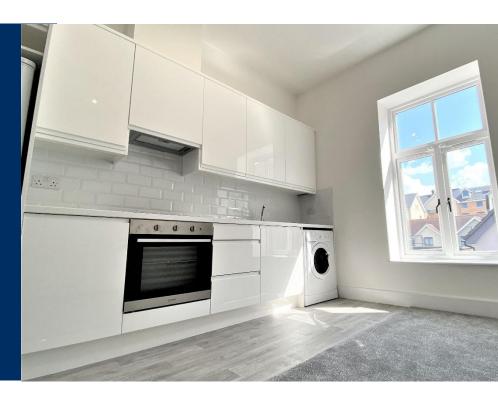

This unfurnished apartment comprises of a generously sized light and airy open-plan living reception area home to a fitted kitchen with integrated appliances inclusive of an oven and induction hob on a sleek ivory coloured laminate worktop. The kitchen is finished with stone effect laminate flooring which works in tandem with the sleek high gloss cupboards fitted within.

Throughout the living area, hallway, and bedrooms you will be greeted by fitted grey-coloured carpets in keeping with the modern feel throughout the property. The property also benefits from exceptionally high ceilings which only serves to further amplify the spacious, airy feel throughout. The bedroom is exceptionally well proportioned with ample space for storage and furnishings.