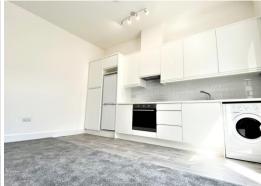

This unfurnished apartment comprises of a generously sized light and airy open-plan living reception area home to a fitted kitchen with integrated appliances inclusive of an oven and induction hob on a sleek ivory coloured laminate worktop. The kitchen is finished with stone effect laminate flooring which works in tandem with the sleek high gloss cupboards fitted within.