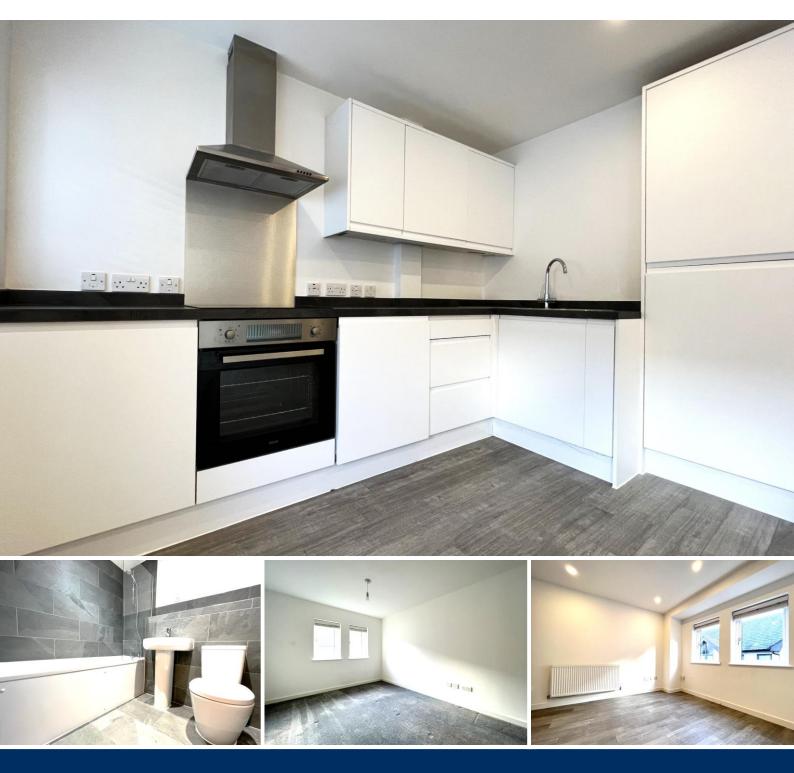

### Overview

- First Floor Apartment
- Modern Interior
- One Double Bedroom
- Family Sized Bathroom
- Fitted Kitchen with Integrated Appliances
- Open-Plan Living Area
- Offered Unfurnished
- Walking Distance to Rail Station
- Energy Rating D
- Council Tax Band B

#### Description

We are pleased to introduce this first floor one-bedroom modern apartment situated in the heart of Bishops Stortford's Town Centre and located a convenient two-minute walk away from the Mainline Rail Station, offering direct services into London Liverpool Street and Stansted Airport making this an ideal choice for city workers and airport staff alike.

This property comes with the offering of one double bedroom, as well as a light and airy naturally lit open-plan living area inclusive of a fitted kitchen with integrated appliances. This apartment also benefits from a family sized bathroom with both bath and shower facilities as well as a heated towel rail fixed to the wall.