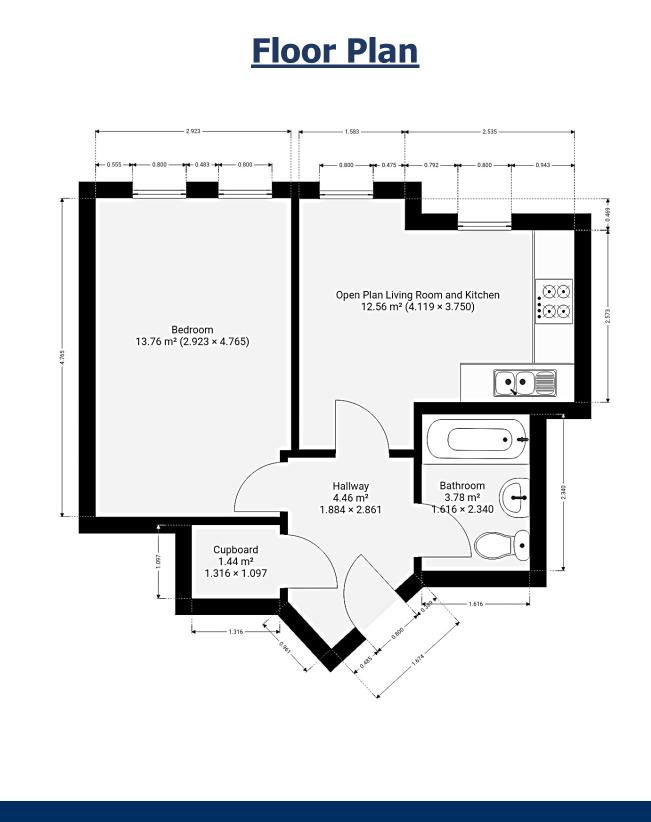

### Overview

- First Floor Apartment
- Modern Interior
- One Double Bedroom
- Family Sized Bathroom
- Fitted Kitchen with Integrated Appliances
- Open-Plan Living Area
- Offered Unfurnished
- Walking Distance to Rail Station
- Energy Rating D
- Council Tax Band B

#### Description

We are pleased to introduce this first floor one-bedroom modern apartment situated in the heart of Bishops Stortford's Town Centre and located a convenient two-minute walk away from the Mainline Rail Station, offering direct services into London Liverpool Street and Stansted Airport making this an ideal choice for city workers and airport staff alike.

This property comes with the offering of one double bedroom, as well as a light and airy naturally lit open-plan living area inclusive of a fitted kitchen with integrated appliances. This apartment also benefits from a family sized bathroom with both bath and shower facilities as well as a heated towel rail fixed to the wall.