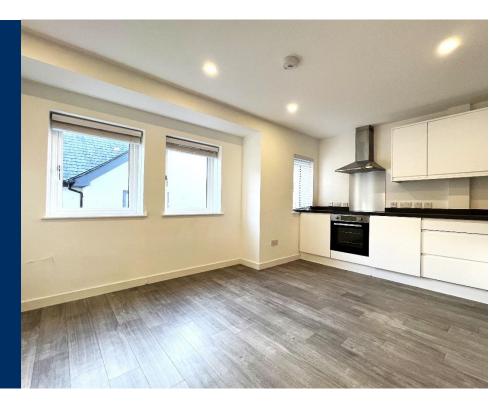

### Overview

- First Floor Apartment
- Modern Interior
- One Double Bedroom
- Family Sized Bathroom
- Fitted Kitchen with Integrated Appliances
- Open-Plan Living Area
- Offered Unfurnished
- Walking Distance to Rail Station
- Energy Rating D
- Council Tax Band B

This property comes with the offering of one double bedroom, as well as a light and airy naturally lit open-plan living area inclusive of a fitted kitchen with integrated appliances. This apartment also benefits from a family sized bathroom with both bath and shower facilities as well as a heated towel rail fixed to the wall.