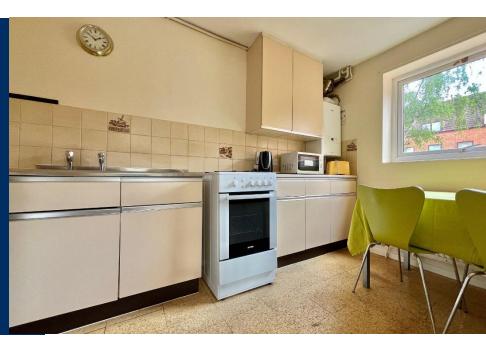

Following on from the living area you will be greeted by a fitted kitchen area with appliances inclusive of a washing machine, as well as a fitted gas oven and hob. The property is also home to a family sized tiled bathroom complete with both bath and shower facilities.