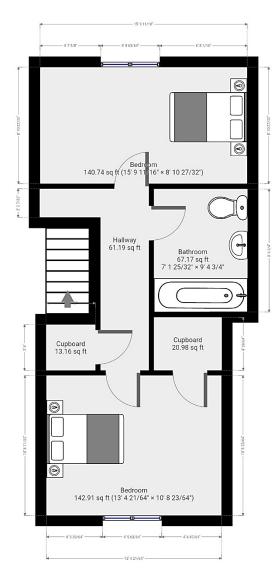

The spacious master bedroom is inclusive of a built-in wardrobe complete with neutral coloured fitted carpet throughout. In addition, the second bedroom benefits from a similar layout. The property also benefits from on street parking.

## **Floor Plan**

7 Riverside Walk, South Street, Bishop's Stortford, Herts CM23 3AG

Tel: 01279 654646

Email: info@pm-estates.co.uk

www.pm-estates.co.uk

PM Estates wish to advise prospective purchasers that we have not checked the services or appliances. The sales particulars have been prepared as a guide only; any floor-plan or map is for illustrative purposes only. PM Estates, for themselves and for the vendors or lessors of this property whose agents they are give notice that: the particulars have been produced in good faith; do not constitute any part of a contract; no person in the employment of PM Estates has any authority to make or give any representation of warranty in relation to this property.