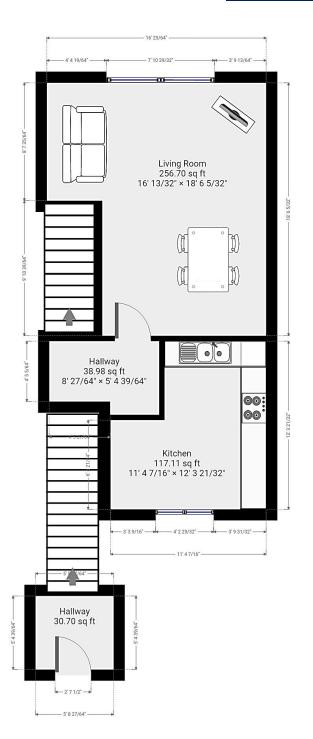

The property comprises of a generously sized living area with ample space for both a lounge and dining area with a feature bay-style window area which allows an abundance of natural light to flow freely through the living space within.

Following on from the living area you will be greeted by a fitted kitchen area with appliances inclusive of a washing machine, as well as a fitted gas oven and hob. The property is also home to a family sized tiled bathroom complete with both bath and shower facilities.

## **Floor Plan**

7 Riverside Walk, South Street, Bishop's Stortford, Herts CM23 3AG

Tel: 01279 654646

Email: info@pm-estates.co.uk

www.pm-estates.co.uk

PM Estates wish to advise prospective purchasers that we have not checked the services or appliances. The sales particulars have been prepared as a guide only; any floor-plan or map is for illustrative purposes only. PM Estates, for themselves and for the vendors or lessors of this property whose agents they are give notice that: the particulars have been produced in good faith; do not constitute any part of a contract; no person in the employment of PM Estates has any authority to make or give any representation of warranty in relation to this property.