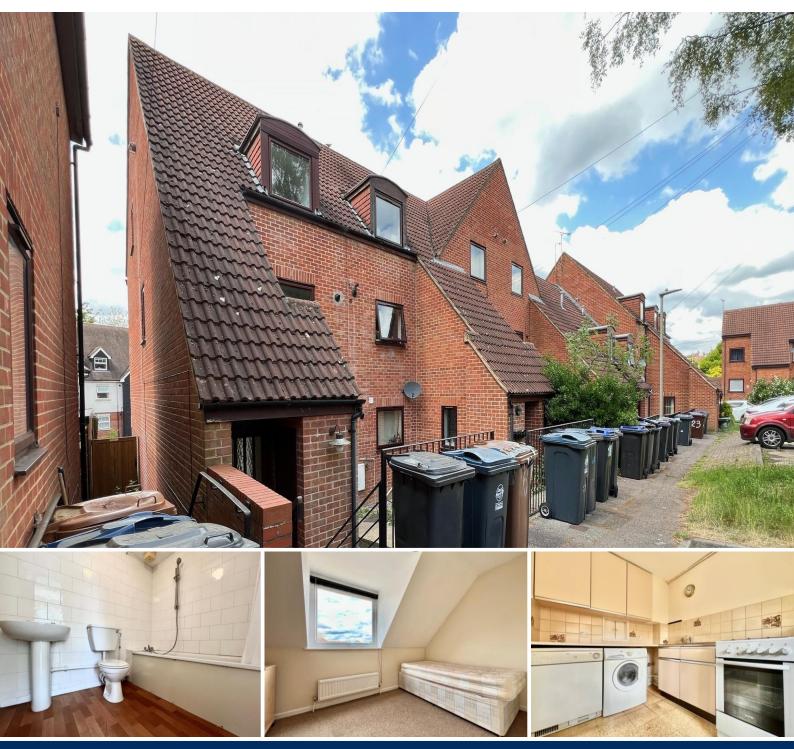

## **Overview**

- Maisonette Style Apartment
- Two Bedrooms
- Family Sized Tiled Bathroom
- Large Living Area
- Fully Fitted Kitchen with Appliances
- On-Street Parking
- Offered Furnished
- Energy Rating C
- Council Tax Band C

## **Description**

PM Estates are pleased to introduce this spacious, two double bedroom duplex maisonette style apartment situated within the popular road of Kingfisher Way, just off the town centre of Bishops Stortford.

The property comprises of a generously sized living area with ample space for both a lounge and dining area with a feature bay-style window area which allows an abundance of natural light to flow freely through the living space within.

Following on from the living area you will be greeted by a fitted kitchen area with appliances inclusive of a washing machine, as well as a fitted gas oven and hob. The property is also home to a family sized tiled bathroom complete with both bath and shower facilities.

The spacious master bedroom is inclusive of a built-in wardrobe complete with neutral coloured fitted carpet throughout. In addition, the second bedroom benefits from a similar layout. The property also benefits from on street parking.

This popular residential development has truly stood the test of time due to its quality of finish as well as its idyllic positioning being just a stones' throw away from many of the town's amenities such as the Castle Gardens Park as well as the mainline rail station offering direct services into London Liverpool Street, Stansted Airport and Cambridge City Centre.