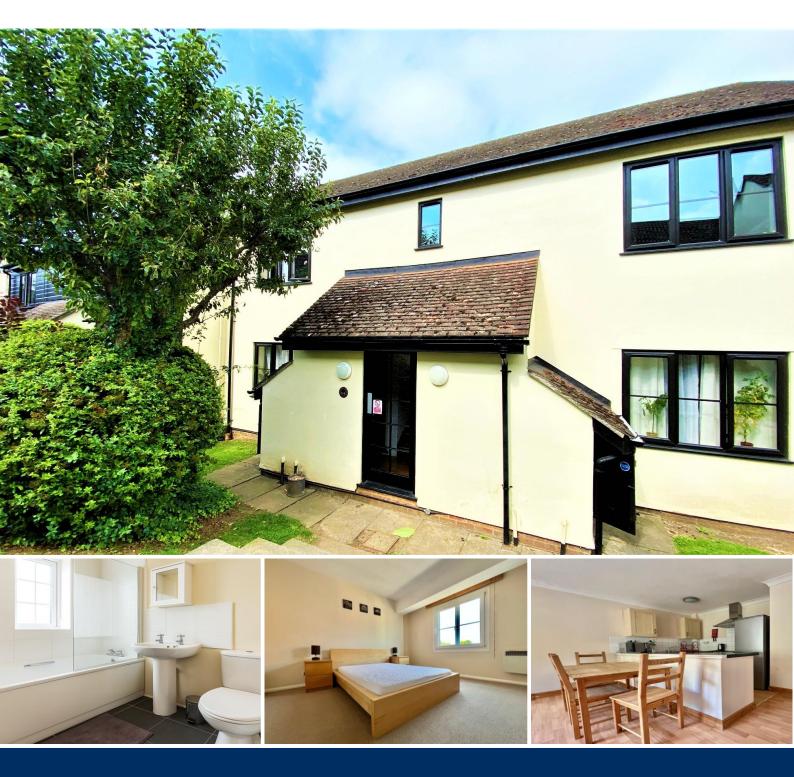

#### **Overview**

- One Bedroom Apartment
- Fully Fitted Kitchen
- Integrated Appliances
- Open-Plan Lounge Area
- Family Sized Tiled Bathroom
- Offered Furnished
- Town Centre Location
- Walking Distance to the Station
- Allocated Parking Available
- Energy Rating: C
- Council Tax Band: B

#### Description

PM Estates are pleased to introduce this spacious one bedroom apartment offered to the rental market and situated within the popular Hockerill Court Development, located within the town centre of Bishops Stortford.

This furnished apartment comprises of a generously sized living area with ample space for both a lounge and dining area with feature picture window overlooking the communal gardens below.

Following on from the living area you will be greeted by a fitted kitchen area with integrated appliances. The property is also complete with a family sized tiled bathroom complete with both bath and shower facilities. The bedroom is double in size with ample space for furnishings. The development also benefits from an allocated parking bay.

The Hockerill Court Development is just a stone's throw away from many of the town's most popular amenities inclusive of the M&S Food Hall, the Nuffield Health Gym Complex & Spa to name but a few. The development is also located within 0.2miles of the mainline rail station offering direct services into London Liverpool Street, Stansted Airport and Cambridge City Centre.