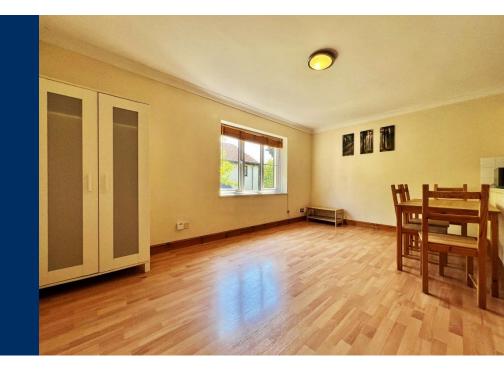

This furnished apartment comprises of a generously sized living area with ample space for both a lounge and dining area with feature picture window overlooking the communal gardens below.

Following on from the living area you will be greeted by a fitted kitchen area with integrated appliances. The property is also complete with a family sized tiled bathroom complete with both bath and shower facilities. The bedroom is double in size with ample space for furnishings. The development also benefits from an allocated parking bay.