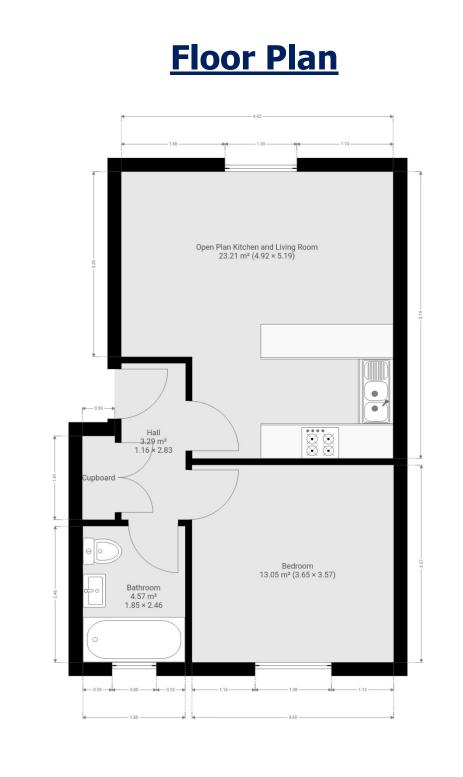

#### **Overview**

- One Bedroom Apartment
- Fully Fitted Kitchen
- Integrated Appliances
- Open-Plan Lounge Area
- Family Sized Tiled Bathroom
- Offered Furnished
- Town Centre Location
- Walking Distance to the Station
- Allocated Parking Available
- Energy Rating: C
- Council Tax Band: B

This furnished apartment comprises of a generously sized living area with ample space for both a lounge and dining area with feature picture window overlooking the communal gardens below.

Following on from the living area you will be greeted by a fitted kitchen area with integrated appliances. The property is also complete with a family sized tiled bathroom complete with both bath and shower facilities. The bedroom is double in size with ample space for furnishings. The development also benefits from an allocated parking bay.