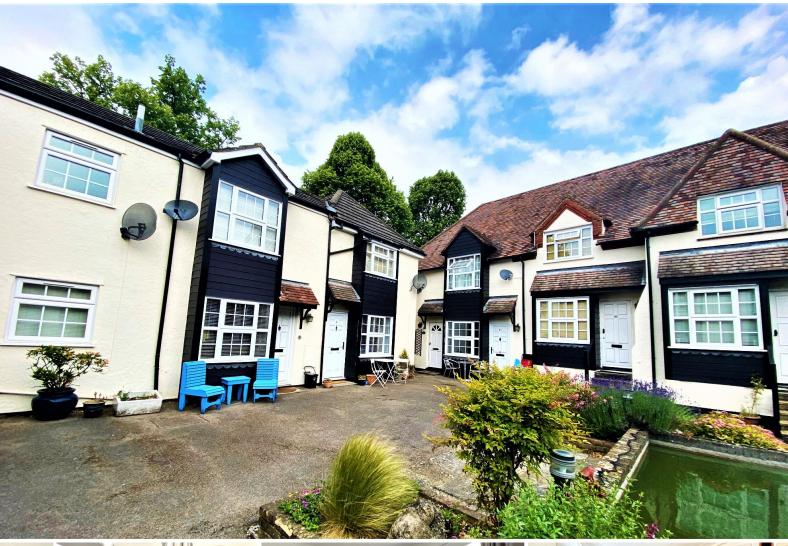

## **Overview**

- Mews Styled House
- Recently Renovated
- One Double Bedroom
- Family Sized Tiled Bathroom
- Fully Fitted Kitchen
- Integrated Appliances
- Allocated Parking
- Offered Unfurnished
- Energy Rating D
- Council Tax Band B

## **Description**

PM Estates are pleased to introduce this rarely available recently decorated one bedroom Mews Styled House, to the rental market, within Stansted Mountfitchet.

This property comprises of a fitted kitchen with appliances including a washing machine, adjacent to the living area which has newly fitted flooring, in keeping with the styling throughout the property. The double bedroom area has the added benefit of built-in wardrobes including an additional storage area in the converted loft space. In addition, there is a family sized bathroom, complete with fitted suite.

The Mews Development is situated within the charming village of Stansted Mountfitchet and is a short five-minute walk from the mainline rail station which offers direct services to London Liverpool Street, Stansted Airport and Cambridge. The development is also surrounded by various bars, restaurants, and shops such as the Dog and Duck Pub and Café Yeomans to name a few.