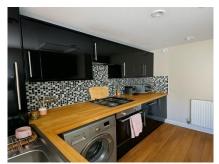

## **Overview**

- Split Level Apartment
- Two Double Bedrooms
- Large Living Area
- Gloss Styled Modern Kitchen
- Integrated Appliances
- Family Sized Tiled Bathroom
- Wooden Flooring Throughout
- Town Centre Location
- Walking Distance to Rail Station
- Allocated Parking
- Energy Rating: E
- Council Tax Band: C

## **Description**

PM Estates are pleased to introduce this two-bedroom split level apartment situated on the popular Hockerill Street, within the town centre of Bishops Stortford.

The apartment is complete with modern features, as well as wooden flooring throughout. The kitchen is complete with gloss styled wall and base units, along with integrated appliances.