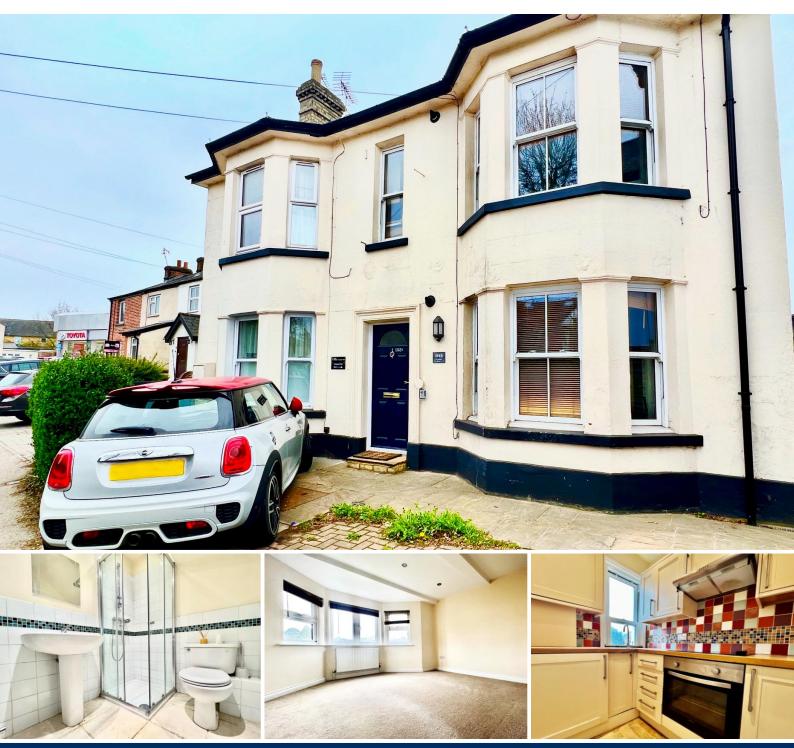

## **Overview**

- Split Level Apartment
- Two Double Bedrooms
- Large Living Area
- Fully Fitted Modern Kitchen
- Integrated Appliances
- Family Sized Tiled Bathroom
- Separate Ensuite Bathroom
- Offered Part-Furnished
- Town Centre Location
- Walking Distance to Rail Station
- Energy Rating: C
- Council Tax Band: C

## **Description**

PM Estates are pleased to introduce this two-bedroom split level apartment situated on the popular residential street of Dunmow Road, within Bishops Stortford.

The apartment is offered part-furnished, and features fitted carpet throughout. The highlight is the large living area which includes a fully fitted kitchen complete with integrated appliances.