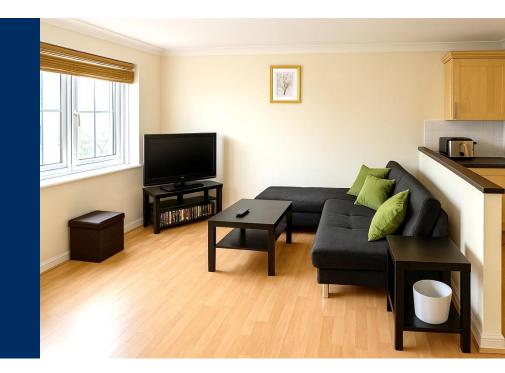

The property comprises of a generously sized living area with ample space for both a lounge and dining area with feature picture window overlooking the communal gardens below.

Following on from the living area you will be greeted by a fitted kitchen area with integrated appliances and a freestanding fridge/ freezer. The property is also home to a family sized tiled bathroom complete with both bath and shower facilities. The bedroom is double in size with ample space for furnishings. The development also benefits from allocated parking available.