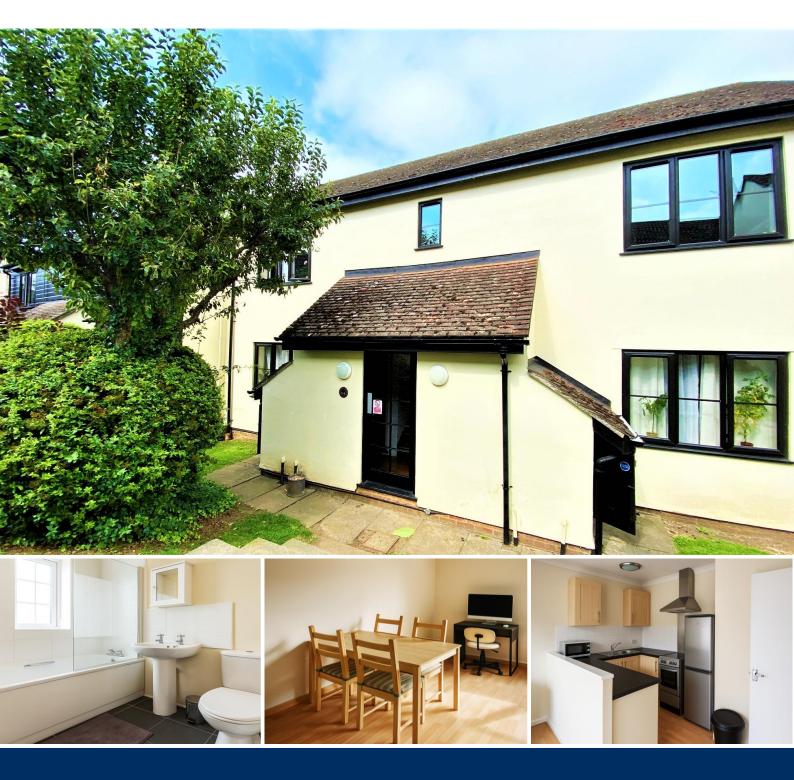

#### **Overview**

- One Bedroom Apartment
- Fully Fitted Kitchen
- Integrated Appliances
- Open-Plan Lounge Area
- Family Sized Tiled Bathroom
- Offered Furnished
- Town Centre Location
- Walking Distance to the Station
- Allocated Parking Available
- Energy Rating: C
- Council Tax Band: B

#### Description

PM Estates are pleased to introduce this spacious one bedroom apartment offered furnished to the rental market and situated within the popular Hockerill Court development just off the town centre of Bishops Stortford itself.

The property comprises of a generously sized living area with ample space for both a lounge and dining area with feature picture window overlooking the communal gardens below.

Following on from the living area you will be greeted by a fitted kitchen area with integrated appliances and a freestanding fridge/ freezer. The property is also home to a family sized tiled bathroom complete with both bath and shower facilities. The bedroom is double in size with ample space for furnishings. The development also benefits from allocated parking available.

Hockerill Court is located just a stone's throw away from many of the town's most popular amenities inclusive of the M&S Food Hall, the Nuffield Health Gym Complex & Spa to name but a few. The development is also located within 0.2miles of the mainline rail station offering direct services into London Liverpool Street, Stansted Airport and Cambridge City Centre - lending itself to single professionals and couples alike.