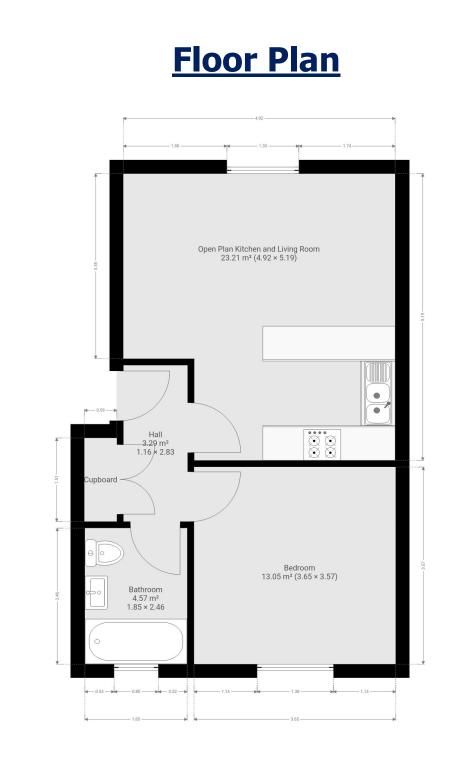

#### **Overview**

- One Bedroom Apartment
- Fully Fitted Kitchen
- Integrated Appliances
- Open-Plan Lounge Area
- Family Sized Tiled Bathroom
- Offered Furnished
- Town Centre Location
- Walking Distance to the Station
- Allocated Parking Available
- Energy Rating: C
- Council Tax Band: B

#### Description

PM Estates are pleased to introduce this spacious one bedroom apartment offered furnished to the rental market and situated within the popular Hockerill Court development just off the town centre of Bishops Stortford itself.

The property comprises of a generously sized living area with ample space for both a lounge and dining area with feature picture window overlooking the communal gardens below.

Following on from the living area you will be greeted by a fitted kitchen area with integrated appliances and a freestanding fridge/ freezer. The property is also home to a family sized tiled bathroom complete with both bath and shower facilities. The bedroom is double in size with ample space for furnishings. The development also benefits from allocated parking available.