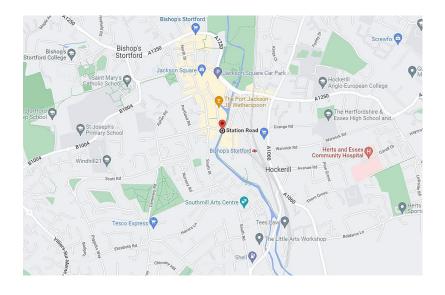

#### Directions

From our office address, which is 7 Riverside Walk, South Street, Bishop's Stortford:

#### **PM Estates**

7 Riverside Walk, South St, Bishop's Stortford CM23 3AG

- Head east towards Riverside/A1059
- Turn left onto Riverside/A1059
- Turn right onto Adderley Rd/A1059
- Turn right onto The Causeway/A1250
- At the roundabout, take the 2nd exit onto Dane St/A1059
- Slight left onto Dane St
- Slight left at Morton Peto Rd