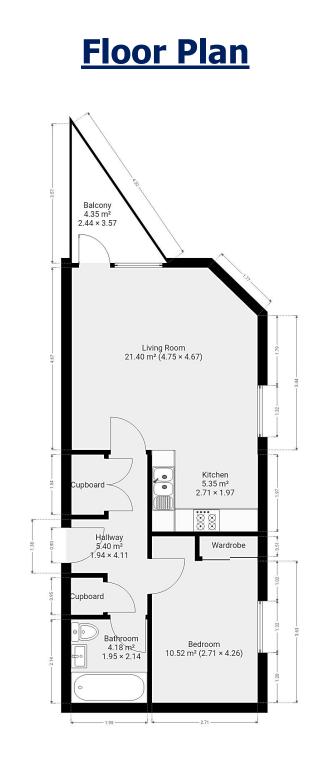

#### **Overview**

- Fourth Floor Apartment
- One Double Bedroom
- Open-Plan Living Area
- Modern Fitted Kitchen
- Integrated Zanussi Appliances
- Family Sized Tiled Bathroom
- Offered Unfurnished
- Private Balcony Area
- Town Centre Location
- Energy Rating B
- Council Tax Band B

#### Description

PM Estates are pleased to introduce this contemporary fourth floor one bedroom apartment within the newly constructed Switchyard House Development situated within Bishops Stortford, to the rental market.

This apartment is complete with modern styling throughout, with neutral decoration complimented by a modern fitted gloss styled kitchen, complete with high grade Zanussi branded appliances, inclusive of a full-size dishwasher and fridge freezer. The open plan layout allows for natural light to flow into the lounge, with the addition of a private balcony ideal for those long summer nights.

The property is move-in ready with the additions of preinstalled Ultrafast broadband ready, Carbon reduction, resource efficiency and energy efficient ultra-modern heat recovery system.

The double sized bedroom is complete with neutral grey-coloured carpets and a built-in wardrobe for convenience with full size floor to ceiling mirrors. The property also boasts a fully tiled family sized bathroom with both bath and shower facilities and offered unfurnished.