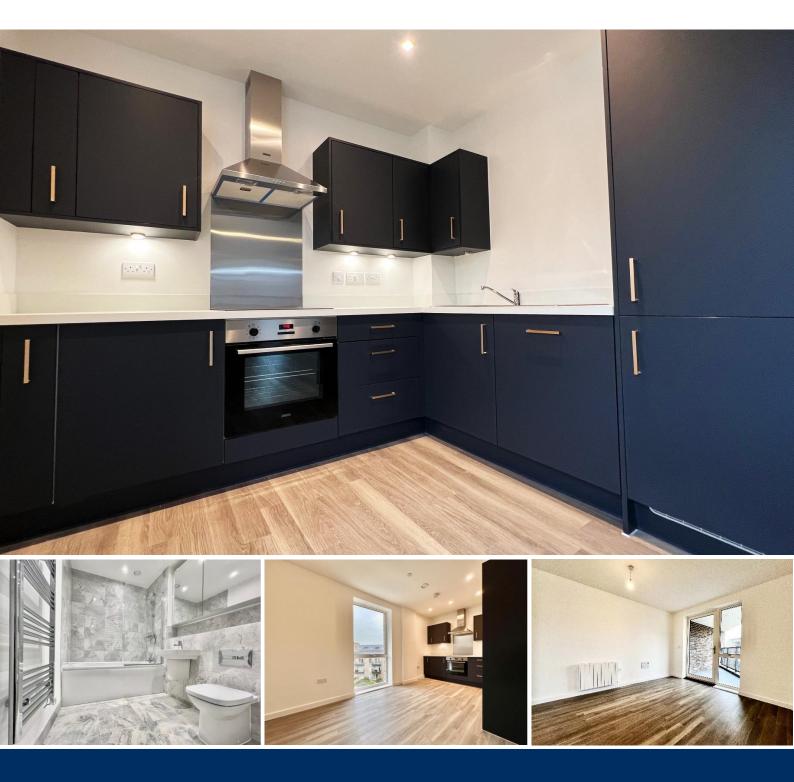

#### **Overview**

- Fourth Floor Apartment
- One Double Bedroom
- Open-Plan Living Area
- Modern Fitted Kitchen
- Integrated Zanussi Appliances
- Family Sized Tiled Bathroom
- Offered Unfurnished
- Private Balcony Area
- Town Centre Location
- Energy Rating B
- Council Tax Band B

This apartment is complete with modern styling throughout, with neutral decoration complimented by a modern fitted gloss styled kitchen, complete with high grade Zanussi branded appliances, inclusive of a full-size dishwasher and fridge freezer. The open plan layout allows for natural light to flow into the lounge, with the addition of a private balcony ideal for those long summer nights.

The property is move-in ready with the additions of preinstalled Ultrafast broadband ready, Carbon reduction, resource efficiency and energy efficient ultra-modern heat recovery system.

The double sized bedroom is complete with neutral grey-coloured carpets and a built-in wardrobe for convenience with full size floor to ceiling mirrors. The property also boasts a fully tiled family sized bathroom with both bath and shower facilities and offered unfurnished.