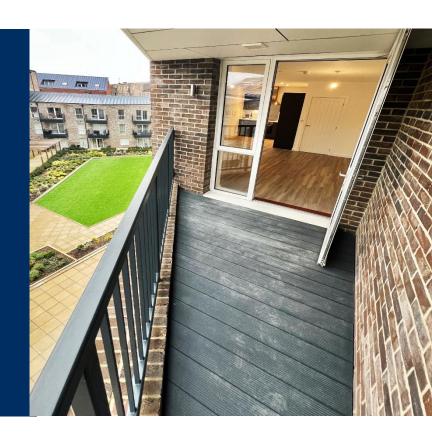

#### **Overview**

- Fourth Floor Apartment
- One Double Bedroom
- Open-Plan Living Area
- Modern Fitted Kitchen
- Integrated Zanussi Appliances
- Family Sized Tiled Bathroom
- Offered Unfurnished
- Private Balcony Area
- Town Centre Location
- Energy Rating B
- Council Tax Band B

This apartment is complete with modern styling throughout, with neutral decoration complimented by a modern fitted gloss styled kitchen, complete with high grade Zanussi branded appliances, inclusive of a full-size dishwasher and fridge freezer. The open plan layout allows for natural light to flow into the lounge, with the addition of a private balcony ideal for those long summer nights.